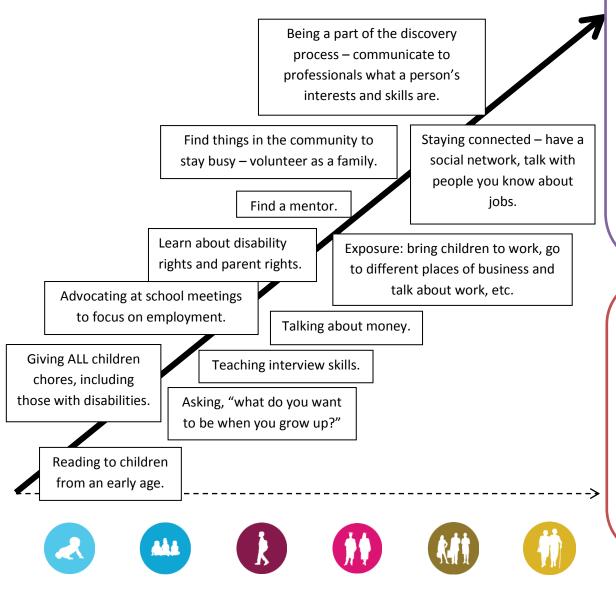

## CHARTING the life course

**Life Trajectory Worksheet: Family Focus on Employment** Families discussed, what works to support employment?

## VISION for the Life I WANT

- Employment a good job that creates meaning and economic self sufficiency
- Independence doing as many things independently as possible and as desired
- Self-determination making one's own decisions
- To have a mentor- someone to look up to who understands each person's experience.
- To contribute to other family members