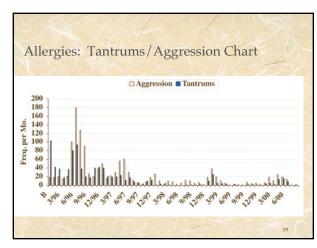

Elizabeth Hughes, Ph.D., BCBA and Lori Ann Dotson, Ph.D.

13. Does the person have a history of skin problems (e.g., rashes, infections, tritations, ulcerations, sere, etc.)?

14. Does the person have a history of allergic reactions? If so, please describe these.