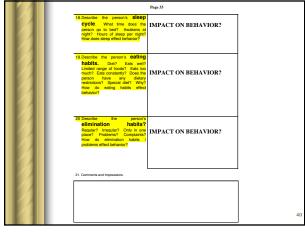

32 33

6. Does the person have problems breathing or with har her regiratory system? (e.g., regiratory controlled and prefusal to participate in physical gardina, complaint of pain, difficulty speaking, difficulty breathing, shortness of breath).

7. Does the person have a history of problems with har her digestive system (e.g., problems swallowing, chewing, stomach pains, uters, gall stomes, vomiting, rectal bleeding, constipation, nature, complaints of pains, constipation, diarrhea, etc.).

Severe constipation after her, etc.).

Impact to N BEHAVIOR?

Woman who regurgitates because the opening to her stomach is too small.

Severe constipation and behavior problems/ soiling, constipation, diarrhea, etc.).

Impact to N BEHAVIOR?

Winner of the person have a history of problems with his / her genilato or trianty system? (e.g., paind antation, frequent problems, PMS, frequent manufution, complaints of genila pain, VD infections.

Winner of the person have a history of problems with his / her genilato or trianty system? (e.g., paind antation, frequent problems, PMS, frequent manufution, complaints of genila pain, VD infections.

Where the person have a history of problems with his / her genilato or trianty system? (e.g., paind antation, frequent problems, PMS, frequent manufution, complaints of genila pain, VD infections.

Where the person have a history of problems with his person have a history of problems and problems. PMS, frequent manufution, complaint of genila pain, VD infections.

Elizabeth Hughes, Ph.D., BCBA and Lori Ann Dotson, Ph.D.

13. Does the person have a history of skin problems (e.g., rashes, infections, tritations, ulcerations, sere, etc.)?

14. Does the person have a history of allergic reactions? If so, please describe these.

15. Does the person have any medical problems for which be / she is currently receiving medical assistanct?

16. Has the person have any physical disabilities? (Include any disabilities any disabilities) (Include any disabilities that impair movement, require prosthetics or supports). Describe any physical limitations that the person may have.