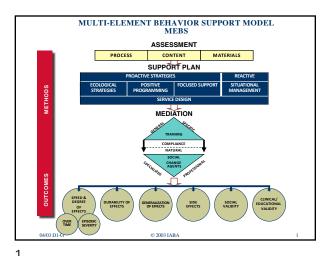

Elizabeth Hughes, Ph.D., BCBA and Lori Ann Dotson, Ph.D.





0





CONTENTS



Elizabeth Hughes, Ph.D., BCBA and Lori Ann Dotson, Ph.D.

| IDENTIFYING INFORMATION                |                |            |   |
|----------------------------------------|----------------|------------|---|
| Name                                   |                | Sex        | 7 |
| Date of Birth Age                      | Race           | Religion   | - |
| Mentification #                        | Social Securit |            | 4 |
|                                        | Social Securi  | y #        | ] |
| Medi-Cal #                             |                |            |   |
| Height Weight                          | Hair Color     | Eye Color  | 1 |
| Type of Build                          |                | Handedness | 1 |
| Scars or Identifying Featu