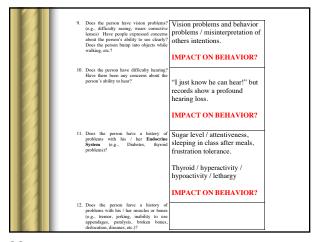

32 33

6. Does the person have problems breathing or with har her regiratory system? (e.g., regiratory controlled and prefusal to participate in physical gardina, complaint of pain, difficulty speaking, difficulty breathing, shortness of breath).

7. Does the person have a history of problems with har her digestive system (e.g., problems swallowing, chewing, stomach pains, uters, gall stomes, vomiting, rectal bleeding, constipation, nature, complaints of pains, constipation, diarrhea, etc.).

Severe constipation after her, etc.).

Impact to N BEHAVIOR?

Woman who regurgitates because the opening to her stomach is too small.

Severe constipation and behavior problems/ soiling, constipation, diarrhea, etc.).

Impact to N BEHAVIOR?

Winner of the person have a history of problems with his / her genilato or trianty system? (e.g., paind antation, frequent problems, PMS, frequent manufution, complaints of genila pain, VD infections.

Winner of the person have a history of problems with his / her genilato or trianty system? (e.g., paind antation, frequent problems, PMS, frequent manufution, complaints of genila pain, VD infections.

Where the person have a history of problems with his / her genilato or trianty system? (e.g., paind antation, frequent problems, PMS, frequent manufution, complaints of genila pain, VD infections.

Where the person have a history of problems with his person have a history of problems and problems. PMS, frequent manufution, complaint of genila pain, VD infections.

Elizabeth Hughes, Ph.D., BCBA and Lori Ann Dotson, Ph.D.

13. Does the person have a history of skin problems (e.g., rashes, infections, tritations, ulcerations, sere, etc.)?

14. Does the person have a history of allergic reactions? If so, please describe these.

15. Does the person have any medical problems for which be / she is currently receiving medical assistanct?

16. Has the person have any physical disabilities? (Include any disabilities any disabilities) (Include any disabilities that impair movement, require prosthetics or supports). Describe any physical limitations that the person may have.