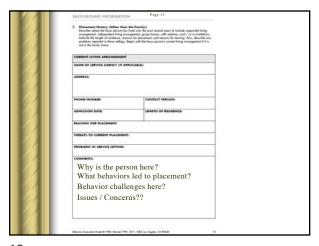

8

BACKGROUND INFORMATION

A. Brief Description of Person. In this section, describe the person's physical characteristics at the time of the assessment contacts. General physical characteristics along with unique identifying features should be presented, including appearance, height to weight, that; eyes, ambutation, use of hands and arms, gait, rate of activity, physical disabilities, cerebral palsy, apparent physical problems, grooming, bearing, clothes, nails, old / young looking, mannerisms, tes, gestures, twitches, stereotypes, picking, the property of the property