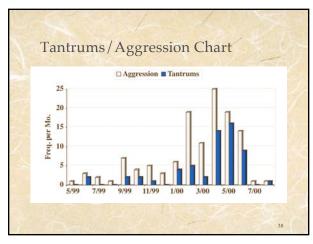

|                               |                            | n        | Medication                 | Summary                    | and Revi | iew                        |                            |                       |
|-------------------------------|----------------------------|----------|----------------------------|----------------------------|----------|----------------------------|----------------------------|-----------------------|
| Name of                       | Client: _                  |          | Date Chart Initiated:      |                            |          |                            |                            |                       |
| Month or<br>Date of<br>Change | Type<br>Dosage<br>Schedule |          | Type<br>Dosage<br>Schedule | Type<br>Dosage<br>Schedule |          | Type<br>Dosage<br>Schedule | Type<br>Dosage<br>Schedule | Rate of<br>Aggression |
|                               | Mellaril                   | Lithium  | Buspar                     | Artane                     | Inderal  | Tegretol                   |                            |                       |
| 6/1/88                        | 125 mg                     | 600 mg   |                            |                            |          |                            |                            | 27                    |
| 7/1/88                        | 125                        | 300      |                            |                            |          |                            |                            | 21                    |
| 8/1/88                        | 125                        | D/c side |                            |                            |          |                            |                            | 82                    |
|                               |                            | effects  |                            |                            |          |                            |                            |                       |
| 8/25/88                       | 175                        |          |                            | İ                          |          | İ                          |                            | 73                    |
| 1/19/89                       | 200                        |          |                            |                            |          |                            |                            | 80                    |
| 10/25/89                      | 200                        |          | İ                          | İ                          |          | İ                          |                            | 89                    |
| 1/17/90                       | 200                        |          | 15 mg                      | 4 mg                       | 1        |                            |                            | N/d                   |
| 4/11/90                       | 200                        |          | D/c                        | 4                          | 60 mg    |                            |                            | 3                     |
| 5/9/90                        | 200                        |          |                            | 4                          | 80       |                            |                            | 0                     |
| 9/19/90                       | 200                        |          |                            | 4                          | 120      |                            |                            | 0                     |
| 11/19/90                      | 400                        |          |                            | 4                          | D/c      | 200 mg                     |                            | 16                    |
| 12/15/90                      | 200                        | 1        |                            | 4                          |          | 500                        |                            | 14                    |