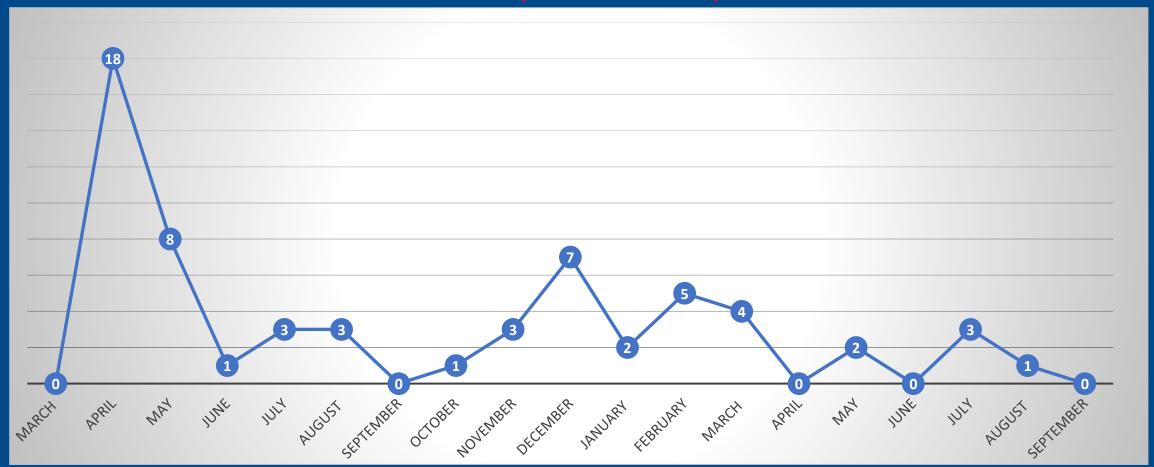

## People Who Required Inpatient Treatment of COVID-19 by Month of Diagnosis (total 144)