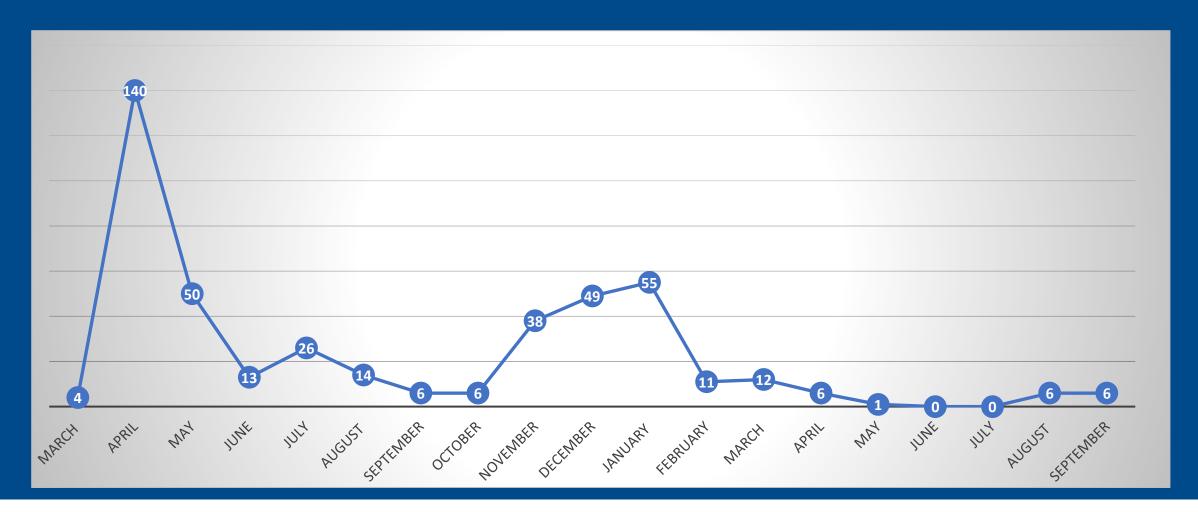

# DDS Community & Provider Forum: COVID-19 DATA





#### People Diagnosed with COVID — by Month of Diagnosis (total 440\*)







### COVID-19 Infections by Placement Type







### COVID-19 Infection Rate and Death Rate by Placement Type





### COVID-19 by Placement Type

#### Diagnosis by Month and Placement Type



## People Who Required Inpatient Treatment of COVID-19 by Month of Diagnosis (total 144)







### People Diagnosed with COVID-19 who have died (total 61)







# People Diagnosed with COVID-19 who have confirmed/presumed COVID related deaths (total 37)







#### Provider Staff Diagnosed with COVID-19

725 Provider Staff have tested positive for COVID-19

• 52 of these staff work for more than one provider

10 staff have died from COVID-19



#### **Vaccination Rates**

- People Supported by DDA 78% (updated 9/16/21)
  - Host Homes 82%
  - ICF 98%
  - Natural Homes 62%
  - Residential Habil