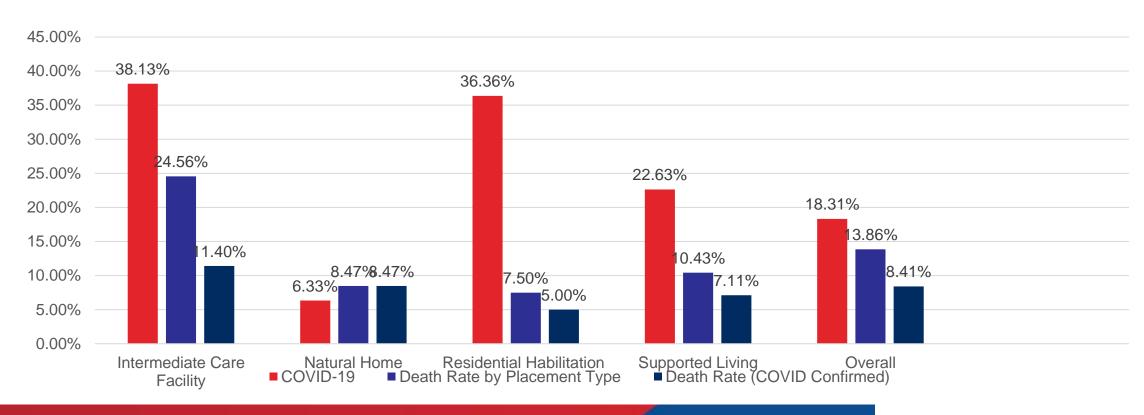

# DDS Community & Provider Forum: COVID-19 DATA





#### People Diagnosed with COVID — by Month of Diagnosis (total 440\*)







### COVID-19 Infections by Placement Type







### COVID-19 Infection Rate and Death Rate by Placement Type





### COVID-19 by Placement Type

#### Diagnosis by Month and Placement Type



## People Who Required Inpatient Treatment of COVID-19 by Month of Diagnosis (total 144)







### People Diagnosed with COVID-19 who have died (total 61)







# People Diagnosed with COVID-19 who have confirmed/presumed COVID related deaths (total 37)







#### Provider Staff Diagnosed with COVID-19

725 Provider Staff have tested positive for COVID-19

• 52 of these staff work for more than one provider

10 staff have died from COVID-19



#### **Vaccination Rates**

- People Supported by DDA 78% (updated 9/16/21)
  - Host Homes 82%
  - ICF 98%
  - Natural Homes 62%
  - Residential Habilitation 96%
  - Supported Living 85%
- Provider Staff

  69% (updated 09/16/2021)
- DDS staff -84% (updated 9/16/2021