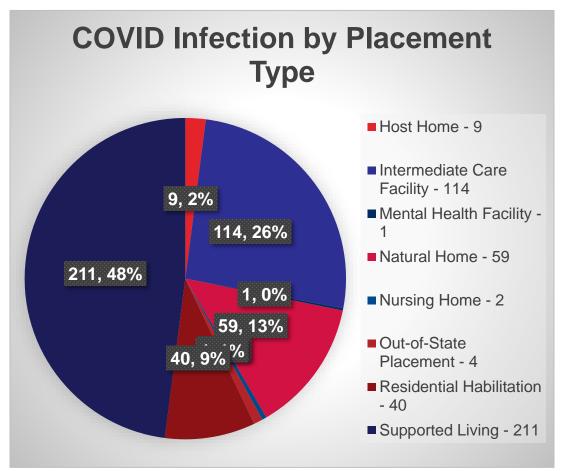

# DDS Community & Provider Forum: COVID-19 DATA





#### People Diagnosed with COVID — by Month of Diagnosis (total 440\*)







### COVID-19 Infections by Placement Type







### COVID-19 Infection Rate and Death Rate by Placement Type





### COVID-19 by Placement Type

#### Diagnosis by Month and Placement Type



## People Who Required Inpatient Treatment of COVID-19 by Month of Diagnosis (total 144)







### People Diagnosed with COVID-19 who have died (total 61)







# People Diagnosed with COVID-19 who have confirmed/presumed COVID related deaths (total 37)







#### Provider Staff Diagnosed with COVID-19

725 Provider Staff have tested positive for COVID-19

• 52 of these staff work for more than one provider

10 staff have died from COVID-19



#### **Vaccination Rates**

- People Supported by DDA 78% (updated 9/16/21)
  - Host Homes 82%
  - ICF 98%
  - Natural Homes 62%
  - Residential Habilitation 96%
  - Supported Living 85%
- Provider Sta