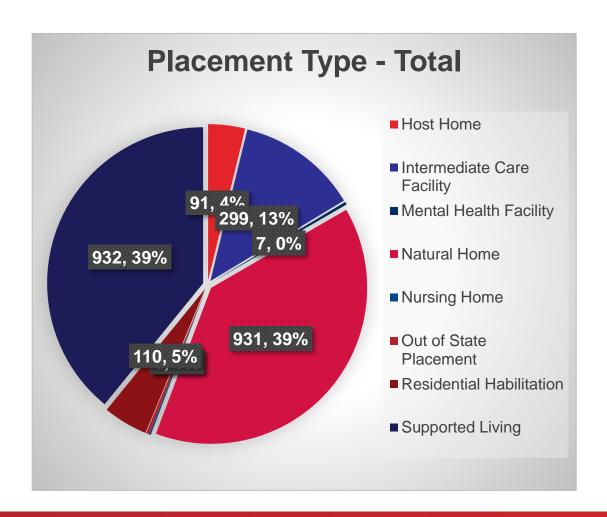

# DDS Community & Provider Forum: COVID-19 DATA





#### People Diagnosed with COVID — by Month of Diagnosis (total 440\*)







### COVID-19 Infections by Placement Type







### COVID-19 Infection Rate and Death Rate by Placement Type





### COVID-19 by Placement Type

#### Diagnosis by Month and Placement Type



## People Who Required Inpatient Treatment of COVID-19 by Month of Diagnosis (total 144)







### People Diagnosed with COVID-19 who have died (total 61)







# People Diagnosed with COVID-19 who have confirmed/presumed COVID related deaths (total 37)







#### Provider Staff Diagnosed with COVID-19

725 Provider Staff have tested positive for COVID-19

• 52 of these staff work for more than one provider

10 staff have died from COVID-19



#### **Vaccination Rates**

- People Supported by DDA 78% (updated 9/16/21)
  - Host Homes 82%
  - ICF 98%
  - Natural Homes 62%
  - Residential Habilitation 96%
  - Supported Living 85%
- Provider S