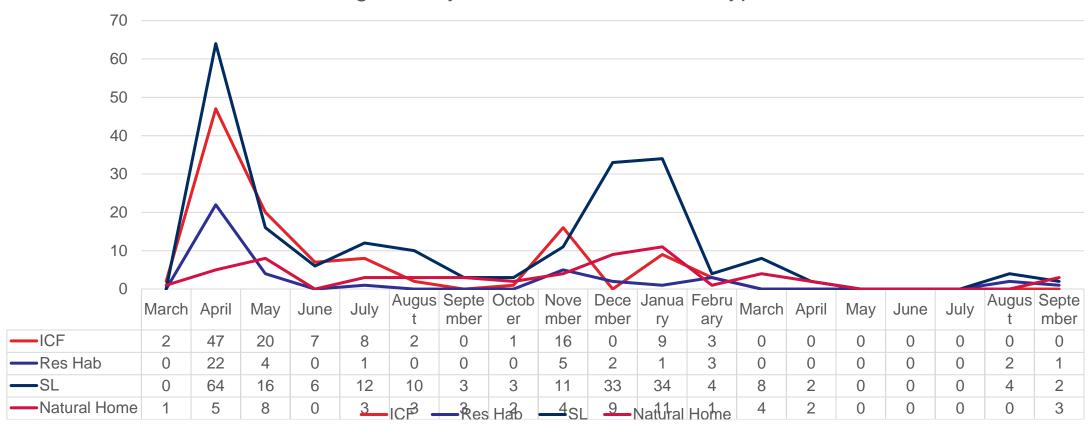

# DDS Community & Provider Forum: COVID-19 DATA





#### People Diagnosed with COVID — by Month of Diagnosis (total 440\*)







### COVID-19 Infections by Placement Type







### COVID-19 Infection Rate and Death Rate by Placement Type





### COVID-19 by Placement Type

#### Diagnosis by Month and Placement Type



## People Who Required Inpatient Treatment of COVID-19 by Month of Diagnosis (total 144)







### People Diagnosed with COVID-19 who have died (total 61)







# People Diagnosed with COVID-19 who have confirmed/presumed COVID related deaths (total 37)







#### Provider Staff Diagnosed with COVID-19

725 Provider Staff have tested positive for COVID-19

• 52 of these staff work for more than one provider

10 staff have died from COVID-19



#### **Vaccination Rates**

- People Supported by DDA 78% (updated 9/16/21)
  - Host Homes 82%
  - ICF 98%
  - Natural Homes 62%
  - Residential Habilitation 96%
  - Supported Living 85%
- Provider Staff

  69% (updated 09/16/2021)
- DDS staff -84% (updated 9/16/2021)