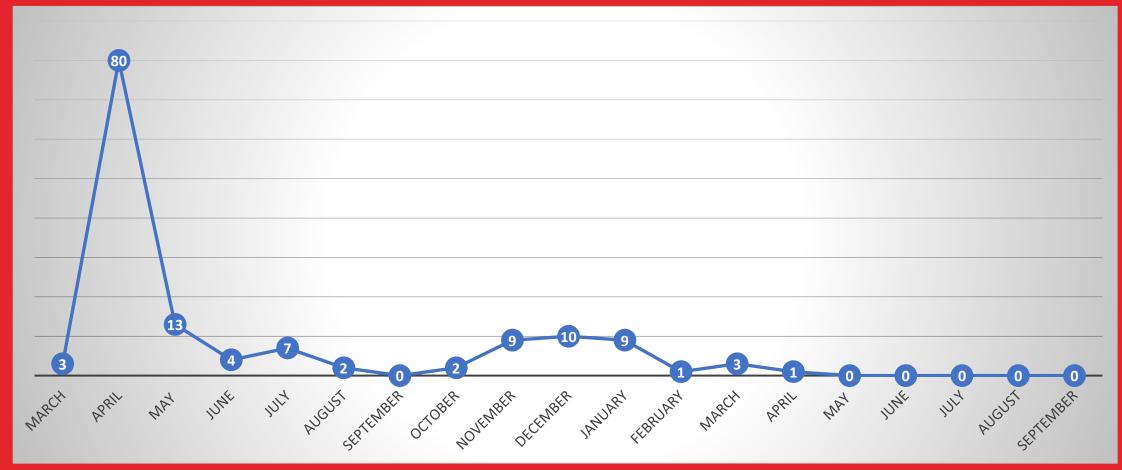

# DDS Community & Provider Forum: COVID-19 DATA





#### People Diagnosed with COVID — by Month of Diagnosis (total 440\*)







### COVID-19 Infections by Placement Type







### COVID-19 Infection Rate and Death Rate by Placement Type





### COVID-19 by Placement Type

#### Diagnosis by Month and Placement Type



## People Who Required Inpatient Treatment of COVID-19 by Month of Diagnosis (total 144)







### People Diagnosed with COVID-19 who have died (total 61)







# People Diagnosed with COVID-19 who have confirmed/presumed COVID related deaths (total 37)







#### Provider Staff Diagnosed with COVID-19

725 Provider Staff have tested positive for COVID-19

• 52 of these staff work for more than one provider

10 staff have died from COVID-19



#### **Vaccination Rates**

- People Supported by DDA 78% (updated 9/16/21)
  - Host Homes 82%
  - ICF 98%
  - Natural Homes 62%
  - Residential Habilitation 96%
  - Supported Living 85%
- Provider Staff

  69% (updated 09/16/2021)
- DDS staff -84% (updated 9/16/2021)