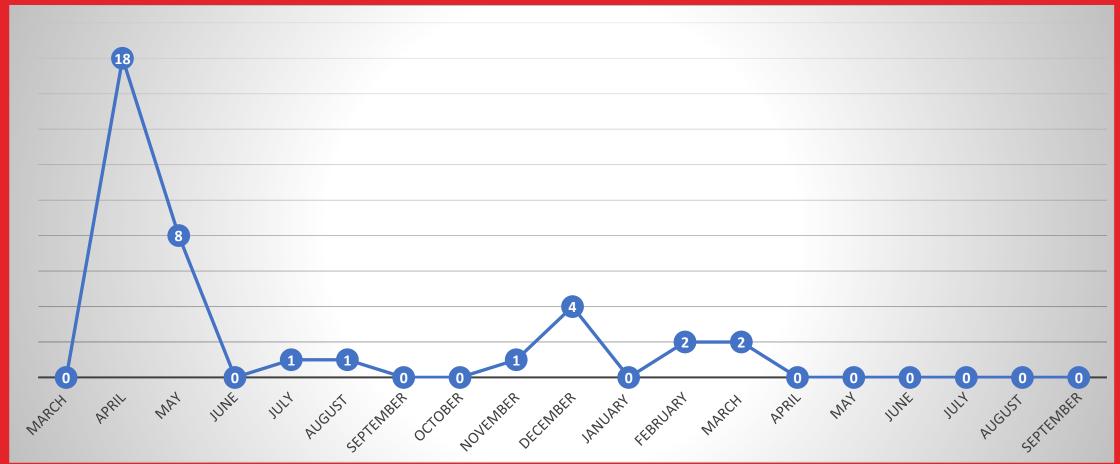

# DDS Community & Provider Forum: COVID-19 DATA





#### People Diagnosed with COVID — by Month of Diagnosis (total 440\*)







### COVID-19 Infections by Placement Type







### COVID-19 Infection Rate and Death Rate by Placement Type





### COVID-19 by Placement Type

#### Diagnosis by Month and Placement Type



## People Who Required Inpatient Treatment of COVID-19 by Month of Diagnosis (total 144)







### People Diagnosed with COVID-19 who have died (total 61)







# People Diagnosed with COVID-19 who have confirmed/presumed COVID related deaths (total 37)







#### Provider Staff Diagnosed with COVID-19

725 Provider Staff have tested positive for COVID-19

• 52 of these staff work for more than one provider

10 staff have died from COVID-19



#### **Vaccination Rates**

- People Supported by DDA 78% (updated 9/16/21)
  - Host Homes 82%
  - ICF 98%
  - Natural Homes 62%
  - Residential Habilitation 96%
  - Supported Living 85%
- Provider Staff

  69% (updated 09/16/2021)
- DDS staff -84% (updated 9/16/2021)