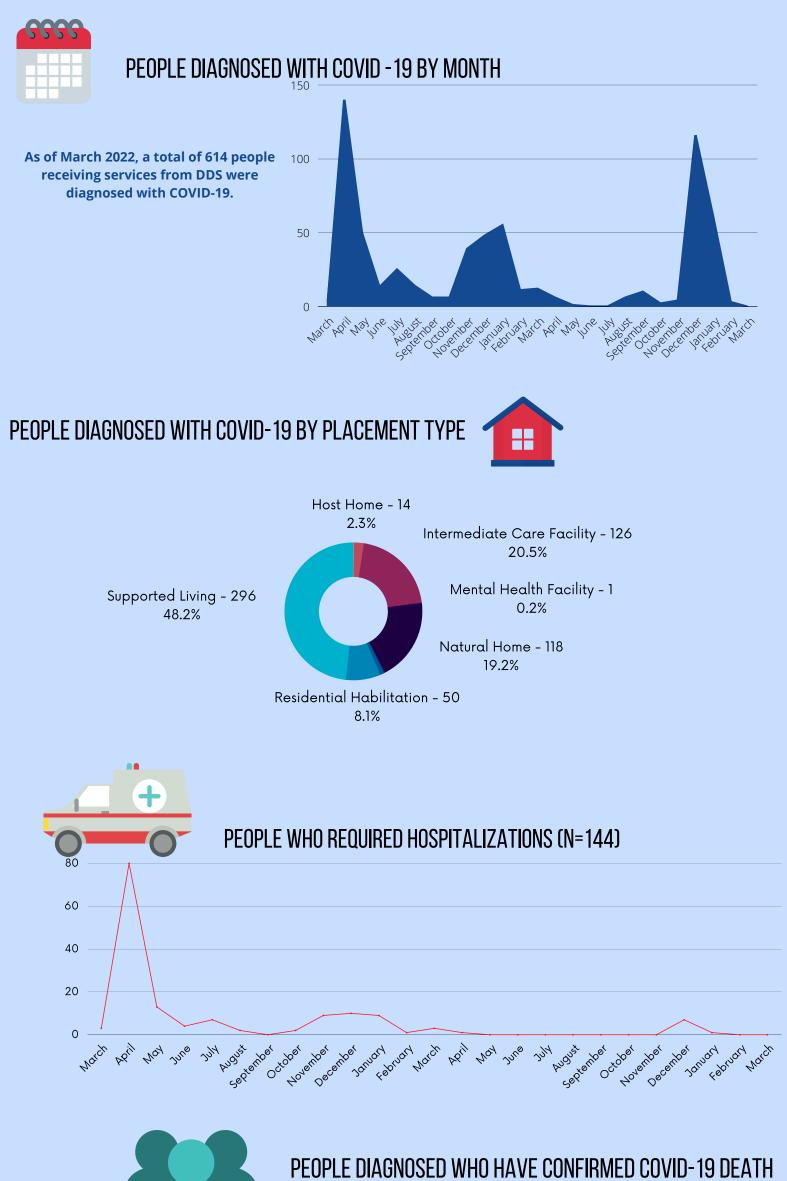

DDS COVID-19 DATA UPDATE DATA COLLECTED FROM MARCH 2020 - MARCH 2022 ON PEOPLE

## RECEIVING SERVICES FROM DDS







## **VACCINATION RATES**

- People Supported by DDA 87% (updated 03/17/22)
  - Host Homes 95%
  - ICF 99%
  - Natural Homes 77%
  - Residential Habilitation 100%
  - Supported Living 93%
- Vaccination Boosters 71% (updated 03/17/22)
- Provider Staff– 97% (updated 03/10/2022)
- Provider Staff Eligible for Booster/Received Booster 60% (updated 3/10/2022)
- DDS staff 97% (updated 03/17/2022); Received Booster 93%

| COVID-19 VACCINATION<br>RECORD CARD | Z |
|-------------------------------------|---|
| First Name                          | X |
|                                     | > |
| VACCINE                             |   |