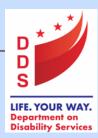

DDS COVID-19 DATA UPDATE DATA COLLECTED FROM MARCH 2020 - MARCH 2022 ON PEOPLE

## RECEIVING SERVICES FROM DDS







## **VACCINATION RATES**

- People Supported by DDA 87% (updated 03/17/22)
  - Host Homes 95%
  - ICF 99%
  - Natural Homes 77%
  - Residential Habilitation 100%
  - Supported Living 93%
- Vaccination Boosters 71% (updated 03/17/22)
- Provider Staff– 97% (updated 03/10/2022)
- Provider Staff Eligible for Booster/Received Booster 60% (updated 3/10/2022)
- DDS staff 97% (updated 03/17/2022); Received Booster 93%

| COVID-19 VACCINATION<br>RECORD CARD | Z |
|-------------------------------------|---|
| First Name                          | X |
|                                     | > |
| VACCINE                             |   |