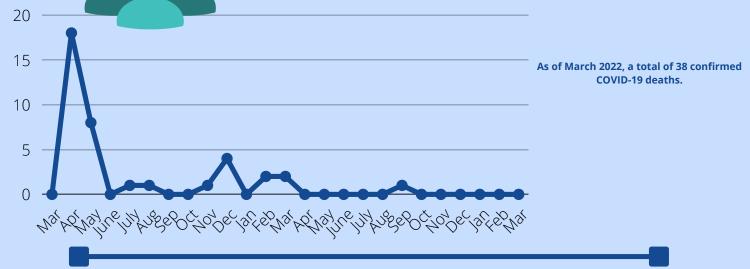

DDS COVID-19 DATA UPDATE DATA COLLECTED FROM MARCH 2020 - MARCH 2022 ON PEOPLE

## RECEIVING SERVICES FROM DDS







## **VACCINATION RATES**

- People Supported by DDA 87% (updated 03/17/22)
  - Host Homes 95%
  - ICF 99%
  - Natural Homes 77%
  - Residential Habilitation 100%
  - Supported Living 93%
- Vaccination Boosters 71% (updated 03/17/22)
- Provider Staff– 97% (updated 03/10/2022)
- Provider Staff Eligible for Booster/Received Booster 60% (updated 3/10/2022)
- DDS staff 97% (updated 03/17/2022); Received Booster 93%

| COVID-19 VACCINATION<br>RECORD CARD | Z |
|-------------------------------------|---|
| First Name                          | X |
|                                     | > |
| VACCINE                             |   |