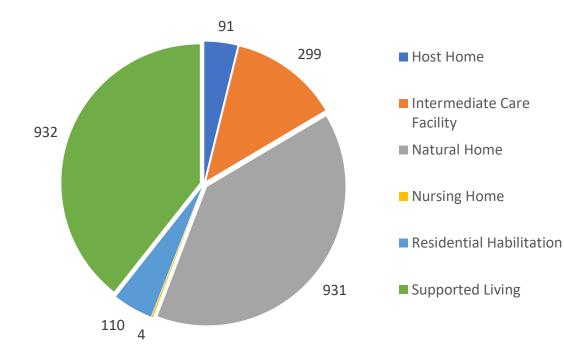

#### COVID-19 Infections by Placement Type

Placement Type - Total

#### COVID Infection by Placement Type