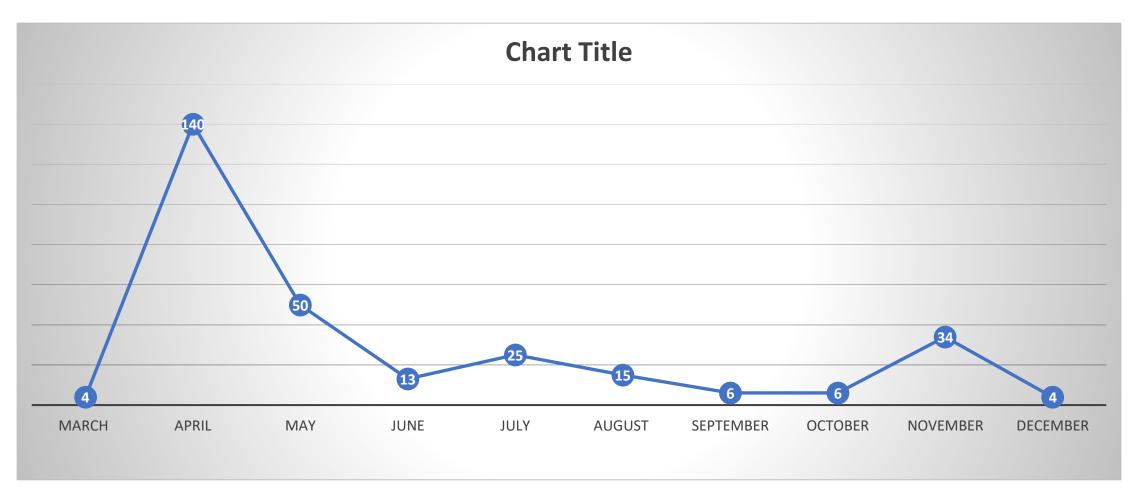

## People Diagnosed with COVID – by Month of Diagnosis (total 297)



#### COVID-19 Infections by Placement Type

Placement Type - Total



#### COVID Infection by Placement Type



### COVID-19 Infection Rate and Death Rate by Placement Type

■ COVID-19 ■ Death Rate by Placement Type ■ Death Rate (COVID Confirmed)



#### COVID-19 by Placement Type

Diagnosis by Month and Placement Type



# People Who Required Inpatient Treatment of COVID-10 by Month of Diagnosis (total 121)



# People Diagnosed with COVID-19 who have died (total 37)



### People Diagnosed with COVID-19 who have confirmed/presumed COVID related deaths (total 28)