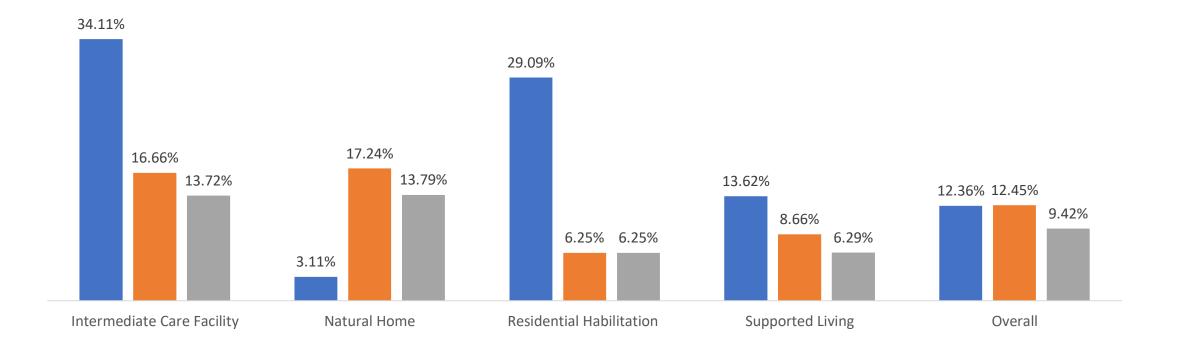

### COVID-19 Infection Rate and Death Rate by Placement Type

■ COVID-19 ■ Death Rate by Placement Type ■ Death Rate (COVID Confirmed)