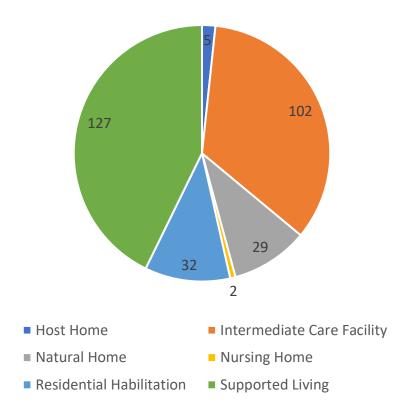

## People Diagnosed with COVID – by Month of Diagnosis (total 297)



#### COVID-19 Infections by Placement Type

Placement Type - Total



#### COVID Infection by Placement Type



### COVID-19 Infection Rate and Death Rate by Placement Type

■ COVID-19 ■ Death Rate by Placement Type ■ Death Rate (COVID Confirmed)



#### COVID-19 by Placement Type

Diagnosis by Month and Placement Type



# People Who Required Inpatient Treatment of COVID-10 by Month of Diagnosis (total 121)



# People Diagnosed with COVID-19 who have died (total 37)



### People Diagnosed with COVID-19 who have confirmed/presumed COVID related deaths (total 28)