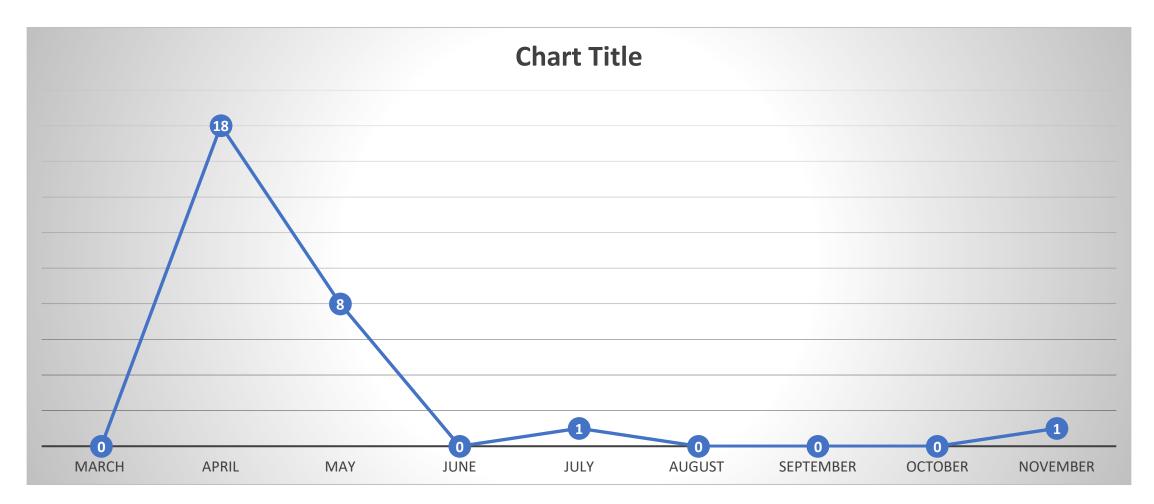

## People Diagnosed with COVID – by Month of Diagnosis (total 297)



#### COVID-19 Infections by Placement Type

Placement Type - Total



#### COVID Infection by Placement Type



### COVID-19 Infection Rate and Death Rate by Placement Type

■ COVID-19 ■ Death Rate by Placement Type ■ Death Rate (COVID Confirmed)



#### COVID-19 by Placement Type

Diagnosis by Month and Placement Type



# People Who Required Inpatient Treatment of COVID-10 by Month of Diagnosis (total 121)



# People Diagnosed with COVID-19 who have died (total 37)



### People Diagnosed with COVID-19 who have confirmed/presumed COVID related deaths (total 28)