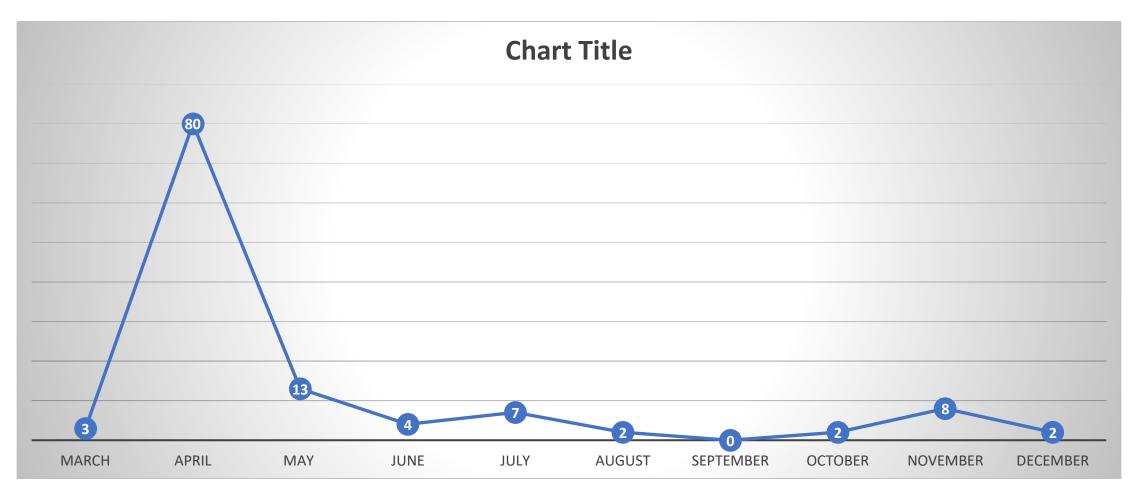

## People Diagnosed with COVID – by Month of Diagnosis (total 297)



#### COVID-19 Infections by Placement Type

Placement Type - Total



#### COVID Infection by Placement Type



### COVID-19 Infection Rate and Death Rate by Placement Type

■ COVID-19 ■ Death Rate by Placement Type ■ Death Rate (COVID Confirmed)



#### COVID-19 by Placement Type

Diagnosis by Month and Placement Type



# People Who Required Inpatient Treatment of COVID-10 by Month of Diagnosis (total 121)



# People Diagnosed with COVID-19 who have died (total 37)



### People Diagnosed with COVID-19 who have confirmed/presumed COVID related deaths (total 28)