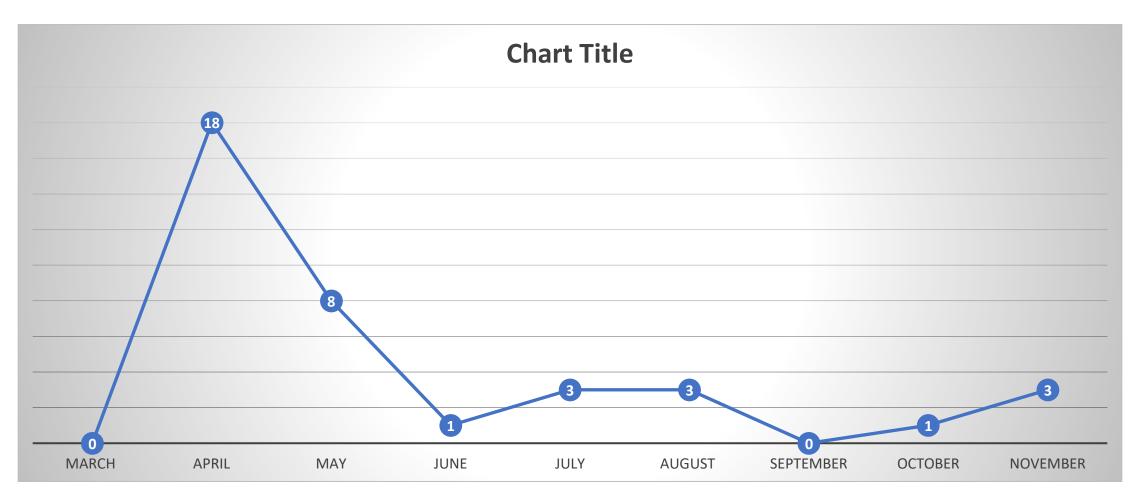

# People Who Required Inpatient Treatment of COVID-10 by Month of Diagnosis (total 121)