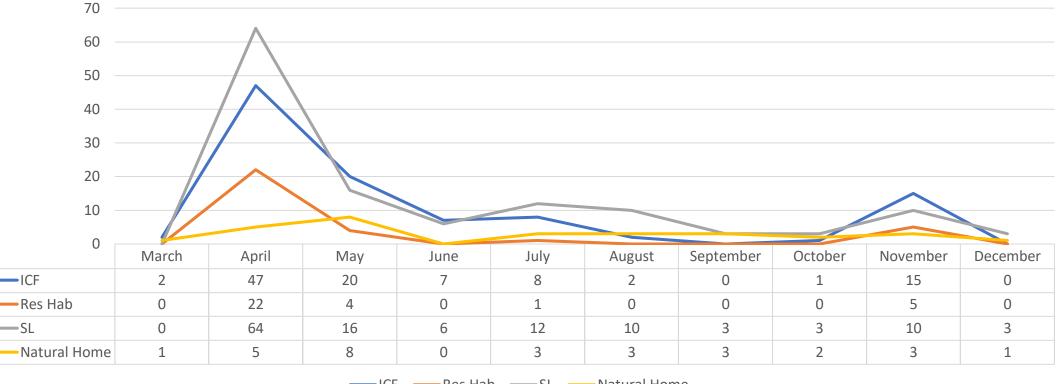

## People Diagnosed with COVID – by Month of Diagnosis (total 297)



#### COVID-19 Infections by Placement Type

Placement Type - Total



#### COVID Infection by Placement Type



### COVID-19 Infection Rate and Death Rate by Placement Type

■ COVID-19 ■ Death Rate by Placement Type ■ Death Rate (COVID Confirmed)



#### COVID-19 by Placement Type

Diagnosis by Month and Placement Type



# People Who Required Inpatient Treatment of COVID-10 by Month of Diagnosis (total 121)



# People Diagnosed with COVID-19 who have died (total 37)



### People Diagnosed with COVID-19 who have confirmed/presumed COVID related deaths (total 28)