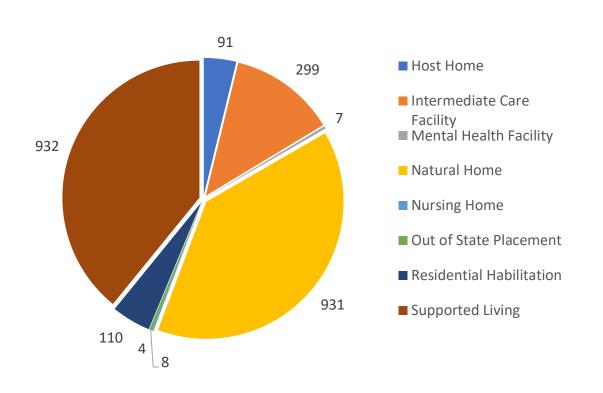

### COVID-19 Infections by Placement Type

Placement Type - Total

**COVID Infection by Placement Type** 

## COVID-19 by Placement Type