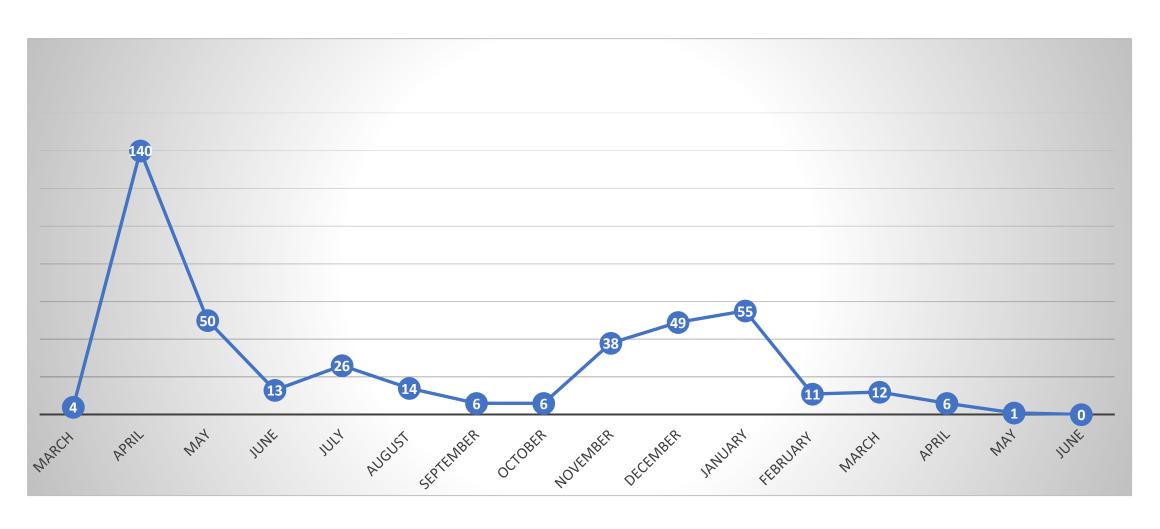

## People Diagnosed with COVID – by Month of Diagnosis (total 429\*)



### COVID-19 Infections by Placement Type

Placement Type - Total



**COVID Infection by Placement Type** 



## COVID-19 Infection Rate and Death Rate by Placement Type



## COVID-19 by Placement Type

#### Diagnosis by Month and Placement Type



# People Who Required Inpatient Treatment of COVID-19 by Month of Diagnosis (total 144)



# People Diagnosed with COVID-19 who have died (total 57)



People Diagnosed with COVID-19 who have confirmed/presumed COVID related deaths (total 37)



### Provider Staff Diagnosed with COVID-19

• 697 Provider Staff have tested positive for COVID-19

• 51 of these staff work for more than one provider

• 10 staff have died from COVID-19

### Vaccination Rates

- People Supported by DDA 74%
  - Host Homes 70%
  - ICF 96%
  - Natural Homes 56%
  - Re