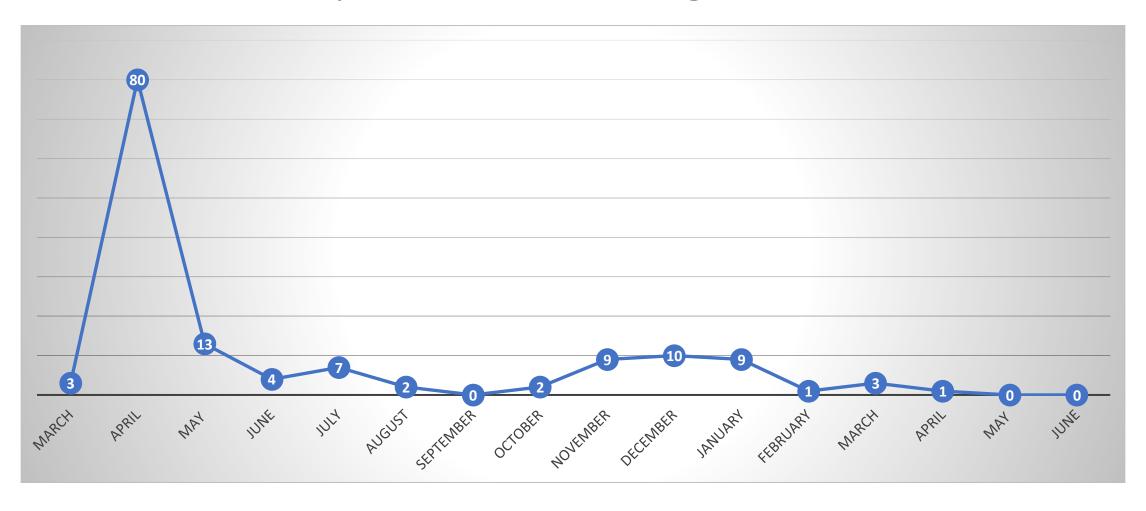

## People Diagnosed with COVID – by Month of Diagnosis (total 429\*)



### COVID-19 Infections by Placement Type

Placement Type - Total



**COVID Infection by Placement Type** 



## COVID-19 Infection Rate and Death Rate by Placement Type



## COVID-19 by Placement Type

#### Diagnosis by Month and Placement Type



# People Who Required Inpatient Treatment of COVID-19 by Month of Diagnosis (total 144)



# People Diagnosed with COVID-19 who have died (total 57)



People Diagnosed with COVID-19 who have confirmed/presumed COVID related deaths (total 37)



### Provider Staff Diagnosed with COVID-19

• 697 Provider Staff have tested positive for COVID-19

• 51 of these staff work for more than one provider

• 10 staff have died from COVID-19

### Vaccination Rates

- People Supported by DDA 74%
  - Host Homes 70%
  - ICF 96%
  - Natural Homes 56%
  - Residential Habilitation 92%
  - Supported Living 83%
- Provider Staff 56%