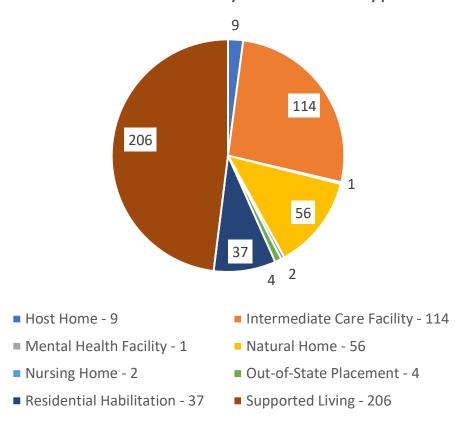

# People Diagnosed with COVID-19 who have died (total 57)

People Diagnosed with COVID-19 who have confirmed/presumed COVID related deaths (total 37)