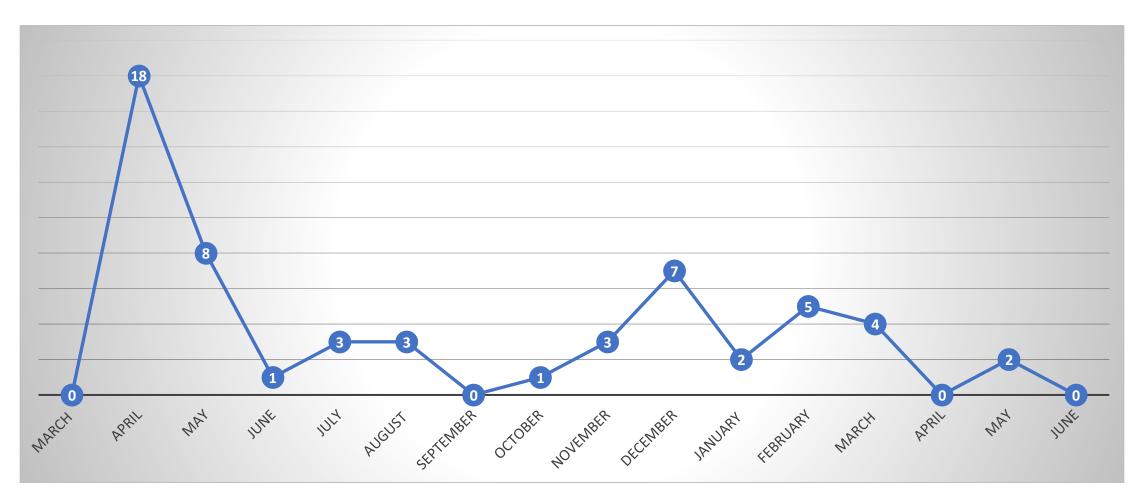

# People Who Required Inpatient Treatment of COVID-19 by Month of Diagnosis (total 144)