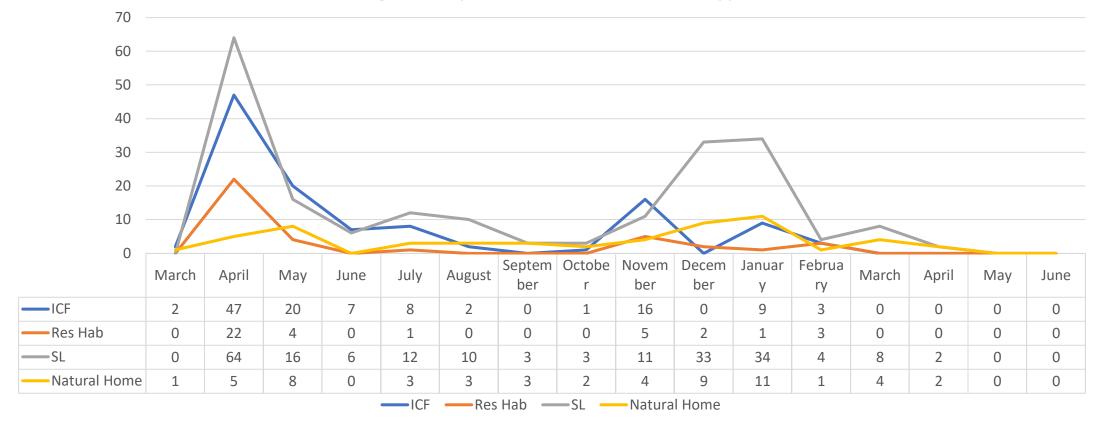

## People Diagnosed with COVID – by Month of Diagnosis (total 429\*)



### COVID-19 Infections by Placement Type

Placement Type - Total



**COVID Infection by Placement Type** 



## COVID-19 Infection Rate and Death Rate by Placement Type



## COVID-19 by Placement Type

#### Diagnosis by Month and Placement Type



# People Who Required Inpatient Treatment of COVID-19 by Month of Diagnosis (total 144)



# People Diagnosed with COVID-19 who have died (total 57)



People Diagnosed with COVID-19 who have confirmed/presumed COVID related deaths (total 37)



### Provider Staff Diagnosed with COVID-19

• 697 Provider Staff have tested positive for COVID-19

• 51 of these staff work for more than one provider

• 10 staff have died from COVID-19

### Vaccination Rates

- People Supported by DDA 74%
  - Host Homes 70%
  - ICF 96%
  - Natural Homes 56%
  - Residential Habilitation 92%
  - Supported Living 83%
- Provider Staff 56%