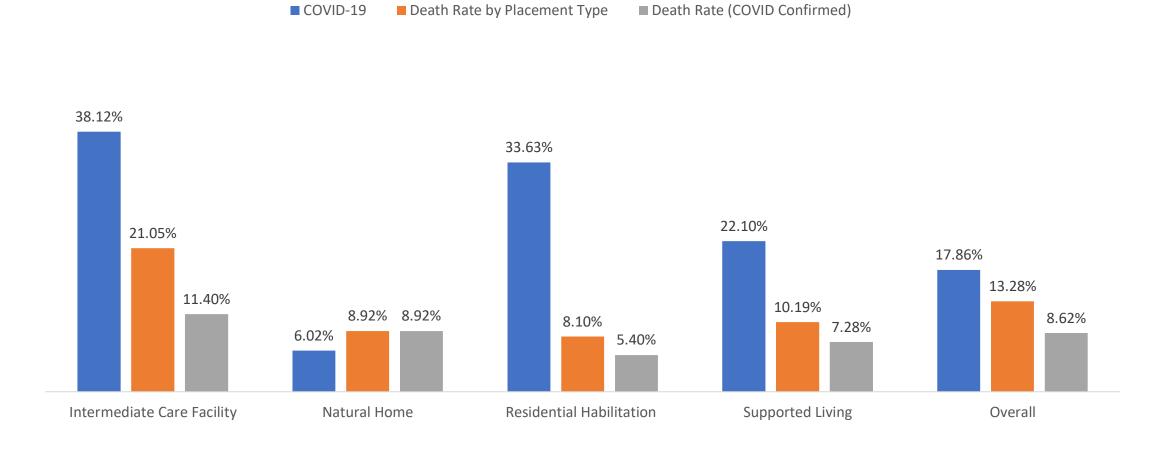

## People Diagnosed with COVID – by Month of Diagnosis (total 429\*)



### COVID-19 Infections by Placement Type

Placement Type - Total



**COVID Infection by Placement Type** 



## COVID-19 Infection Rate and Death Rate by Placement Type



## COVID-19 by Placement Type

#### Diagnosis by Month and Placement Type



# People Who Required Inpatient Treatment of COVID-19 by Month of Diagnosis (total 144)



# People Diagnosed with COVID-19 who have died (total 57)



People Diagnosed with COVID-19 who have confirmed/presumed COVID related deaths (total 37)



### Provider Staff Diagnosed with COVID-19

• 697 Provider Staff have tested positive for COVID-19

• 51 of these staff work for more than one provider

• 10 staff have died from COVID-19

### Vaccination Rates

- People Supported by DDA 74%
  - Host Homes 70%
  - ICF 96%
  - Natural Homes 56%
  - Residential Habilitation 92%
  - Supported Living 83%
- Provider Staff 56%