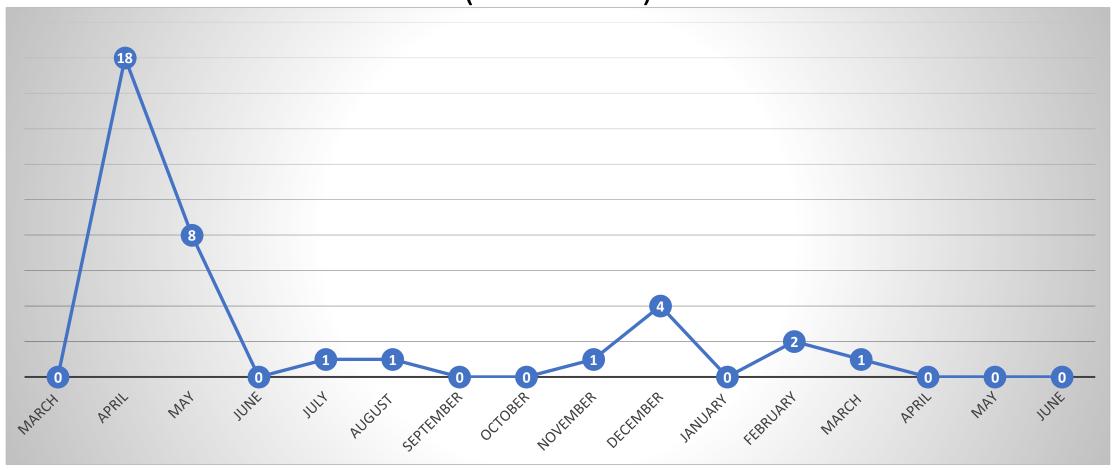

# People Diagnosed with COVID-19 who have died (total 57)

People Diagnosed with COVID-19 who have confirmed/presumed COVID related deaths (total 37)