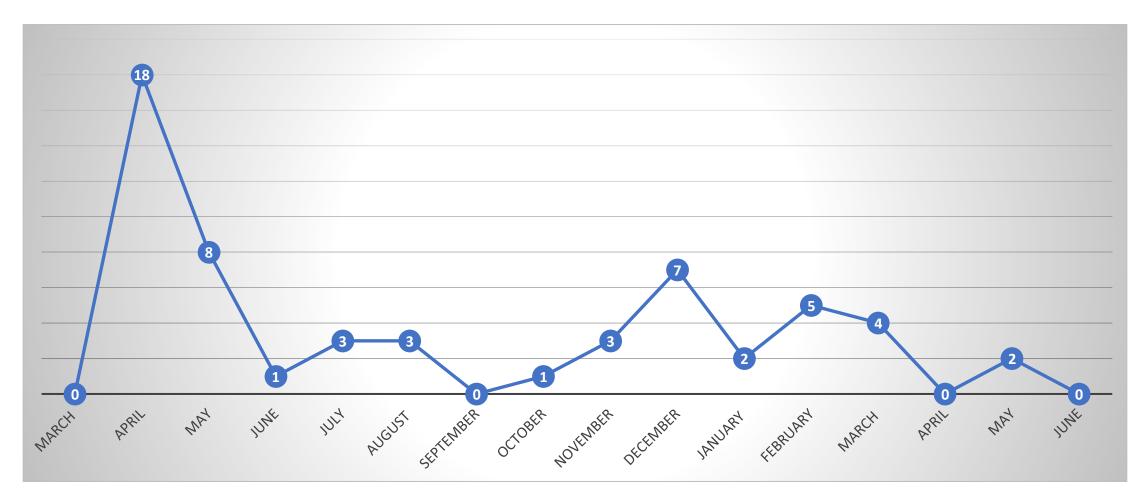

# People Who Required Inpatient Treatment of COVID-19 by Month of Diagnosis (total 144)