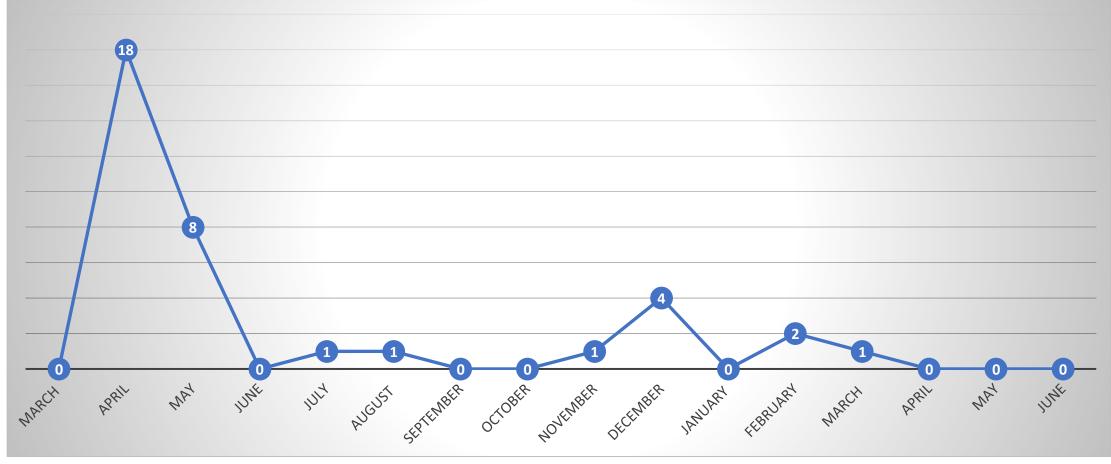

## People Diagnosed with COVID – by Month of Diagnosis (total 429\*)



### COVID-19 Infections by Placement Type

#### Placement Type - Total



#### COVID Infection by Placement Type



Supported Living - 206

### COVID-19 Infection Rate and Death Rate by Placement Type



#### COVID-19 by Placement Type

Diagnosis by Month and Placement Type



# People Who Required Inpatient Treatment of COVID-19 by Month of Diagnosis (total 144)



## People Diagnosed with COVID-19 who have died (total 57)



#### People Diagnosed with COVID-19 who have confirmed/presumed COVID related deaths (total 37)



### Provider Staff Diagnosed with COVID-19

- 697 Provider Staff have tested positive for COVID-19
- 51 of these staff work for more than one provider
- 10 staff have died from COVID-19