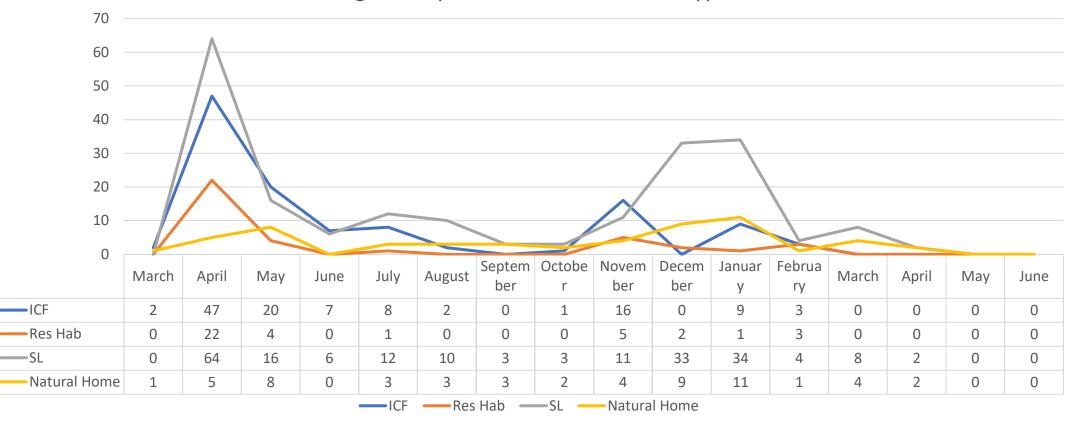

### COVID-19 Infections by Placement Type

#### COVID Infection by Placement Type

Supported Living - 206

#### COVID-19 by Placement Type

Diagnosis by Month and Placement Type