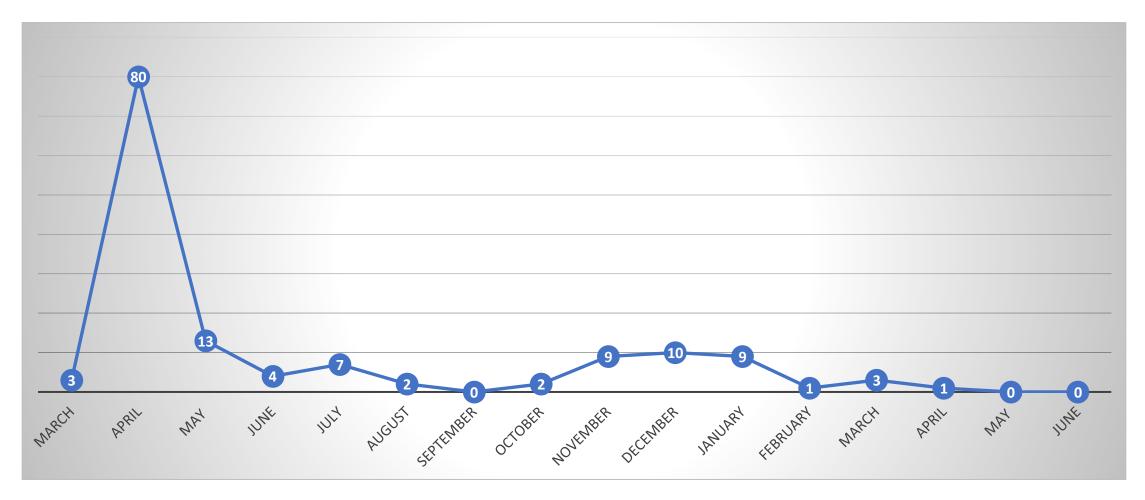

## People Diagnosed with COVID – by Month of Diagnosis (total 429\*)



### COVID-19 Infections by Placement Type

#### Placement Type - Total



#### COVID Infection by Placement Type



Supported Living - 206

### COVID-19 Infection Rate and Death Rate by Placement Type



#### COVID-19 by Placement Type

Diagnosis by Month and Placement Type



# People Who Required Inpatient Treatment of COVID-19 by Month of Diagnosis (total 144)



## People Diagnosed with COVID-19 who have died (total 57)



#### People Diagnosed with COVID-19 who have confirmed/presumed COVID related deaths (total 37)



### Provider Staff Diagnosed with COVID-19

- 697 Provider Staff have tested positive for COVID-19
- 51 of these staff work for more than one provider
- 10 staff have died from COVID-19