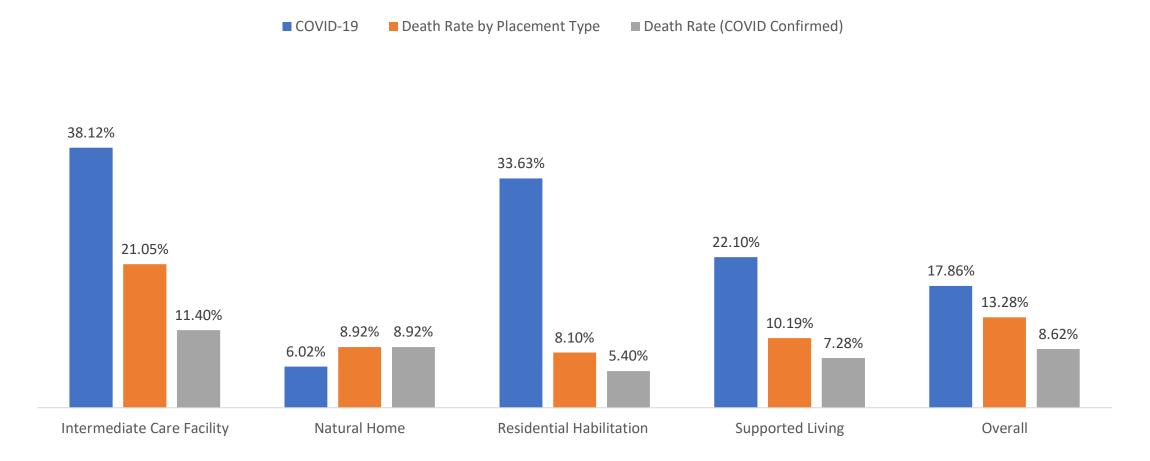

## People Diagnosed with COVID – by Month of Diagnosis (total 429\*)



### COVID-19 Infections by Placement Type

#### Placement Type - Total



#### COVID Infection by Placement Type



Supported Living - 206

### COVID-19 Infection Rate and Death Rate by Placement Type



#### COVID-19 by Placement Type

Diagnosis by Month and Placement Type



# People Who Required Inpatient Treatment of COVID-19 by Month of Diagnosis (total 144)



## People Diagnosed with COVID-19 who have died (total 57)



#### People Diagnosed with COVID-19 who have confirmed/presumed COVID related deaths (total 37)



### Provider Staff Diagnosed with COVID-19

- 697 Provider Staff have tested positive for COVID-19
- 51 of these staff work for more than one provider
- 10 staff have died from COVID-19