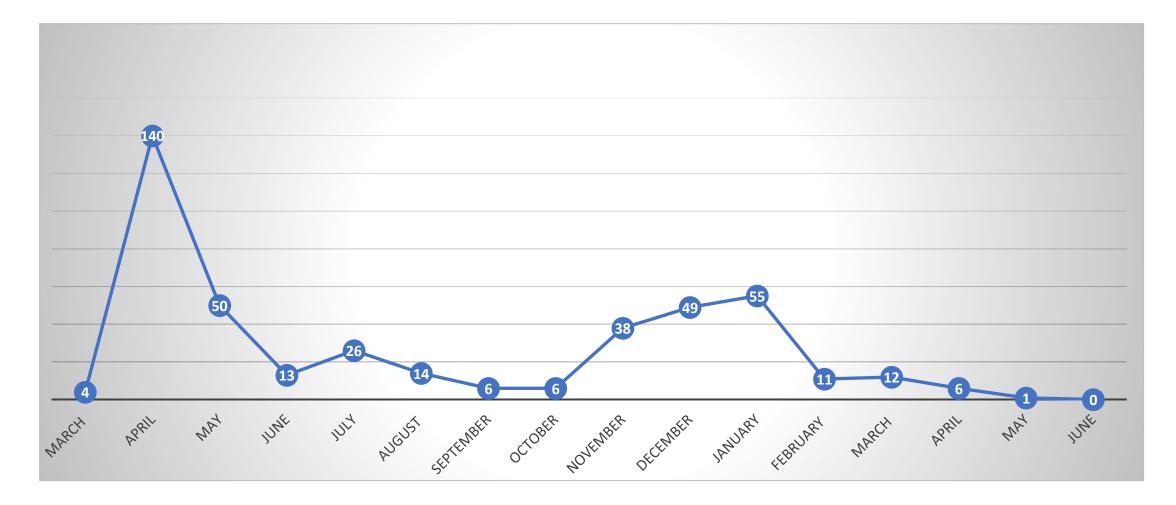

## People Diagnosed with COVID – by Month of Diagnosis (total 429\*)



### COVID-19 Infections by Placement Type

#### Placement Type - Total



#### COVID Infection by Placement Type



Supported Living - 206

### COVID-19 Infection Rate and Death Rate by Placement Type



#### COVID-19 by Placement Type

Diagnosis by Month and Placement Type



# People Who Required Inpatient Treatment of COVID-19 by Month of Diagnosis (total 144)



## People Diagnosed with COVID-19 who have died (total 57)



#### People Diagnosed with COVID-19 who have confirmed/presumed COVID related deaths (total 37)



### Provider Staff Diagnosed with COVID-19

- 697 Provider Staff have tested positive for COVID-19
- 51 of these staff work for more than one provider
- 10 staff have died from COVID-19