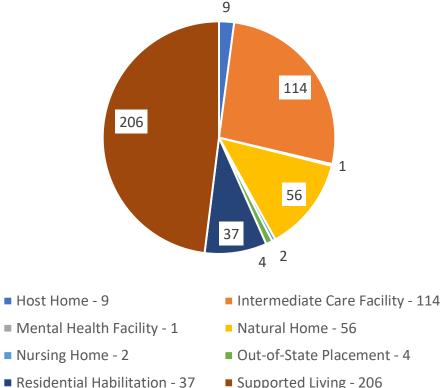

## People Diagnosed with COVID – by Month of Diagnosis (total 429\*)



### COVID-19 Infections by Placement Type

#### Placement Type - Total



#### COVID Infection by Placement Type



Supported Living - 206

### COVID-19 Infection Rate and Death Rate by Placement Type



#### COVID-19 by Placement Type

Diagnosis by Month and Placement Type



# People Who Required Inpatient Treatment of COVID-19 by Month of Diagnosis (total 144)



## People Diagnosed with COVID-19 who have died (total 57)



#### People Diagnosed with COVID-19 who have confirmed/presumed COVID related deaths (total 37)



### Provider Staff Diagnosed with COVID-19

- 697 Provider Staff have tested positive for COVID-19
- 51 of these staff work for more than one provider
- 10 staff have died from COVID-19