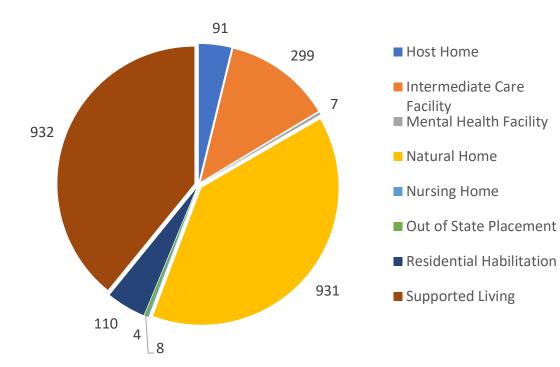

## People Diagnosed with COVID – by Month of Diagnosis (total 429\*)



### COVID-19 Infections by Placement Type

#### Placement Type - Total



#### COVID Infection by Placement Type



Supported Living - 206

### COVID-19 Infection Rate and Death Rate by Placement Type



#### COVID-19 by Placement Type

Diagnosis by Month and Placement Type



# People Who Required Inpatient Treatment of COVID-19 by Month of Diagnosis (total 144)



## People Diagnosed with COVID-19 who have died (total 57)



#### People Diagnosed with COVID-19 who have confirmed/presumed COVID related deaths (total 37)



### Provider Staff Diagnosed with COVID-19

- 697 Provider Staff have tested positive for COVID-19
- 51 of these staff work for more than one provider
- 10 staff have died from COVID-19