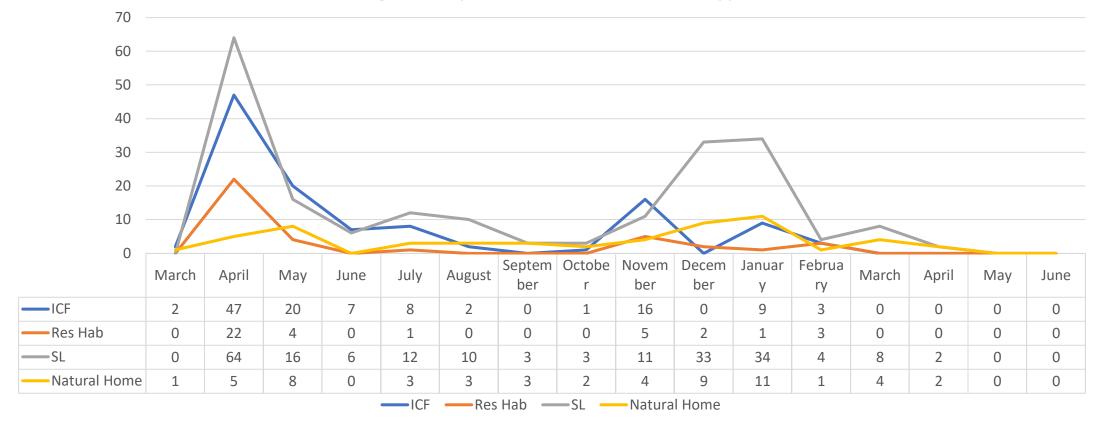

## People Diagnosed with COVID – by Month of Diagnosis (total 429\*)



### COVID-19 Infections by Placement Type

#### Placement Type - Total



#### **COVID Infection by Placement Type**



## COVID-19 Infection Rate and Death Rate by Placement Type



### COVID-19 by Placement Type

#### Diagnosis by Month and Placement Type



# People Who Required Inpatient Treatment of COVID-19 by Month of Diagnosis (total 144)



# People Diagnosed with COVID-19 who have died (total 57)



People Diagnosed with COVID-19 who have confirmed/presumed COVID related deaths (total 36)



### Provider Staff Diagnosed with COVID-19

• 696 Provider Staff have tested positive for COVID-19

• 51 of these staff work for more than one provider

10 staff have died from COVID-19