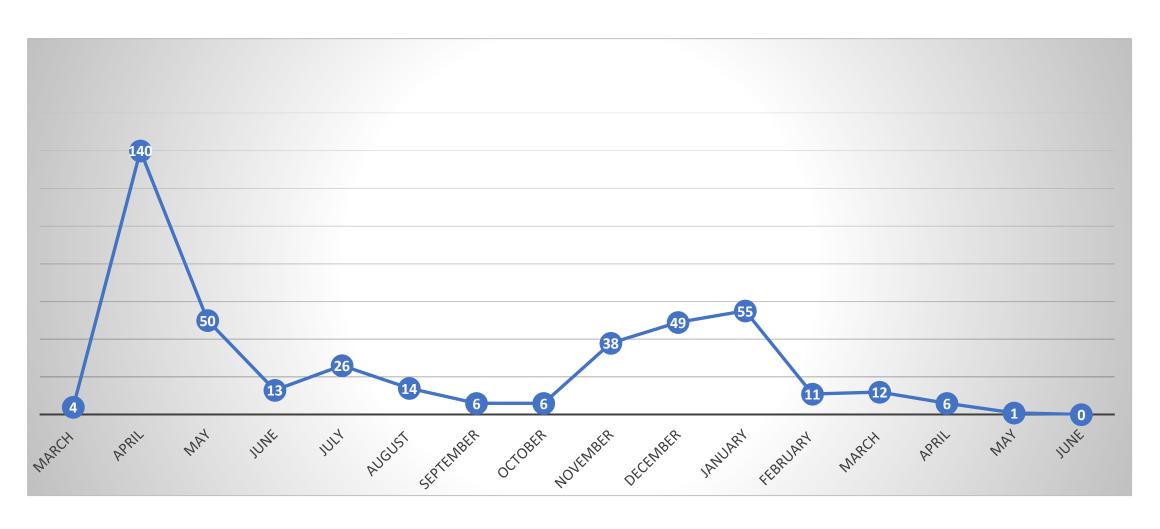

## People Diagnosed with COVID – by Month of Diagnosis (total 429\*)



### COVID-19 Infections by Placement Type

#### Placement Type - Total



#### **COVID Infection by Placement Type**



## COVID-19 Infection Rate and Death Rate by Placement Type



### COVID-19 by Placement Type

#### Diagnosis by Month and Placement Type



# People Who Required Inpatient Treatment of COVID-19 by Month of Diagnosis (total 144)



# People Diagnosed with COVID-19 who have died (total 57)



People Diagnosed with COVID-19 who have confirmed/presumed COVID related deaths (total 36)



### Provider Staff Diagnosed with COVID-19

• 696 Provider Staff have tested positive for COVID-19

• 51 of these staff work for more than one provider

10 staff have died from COVID-19