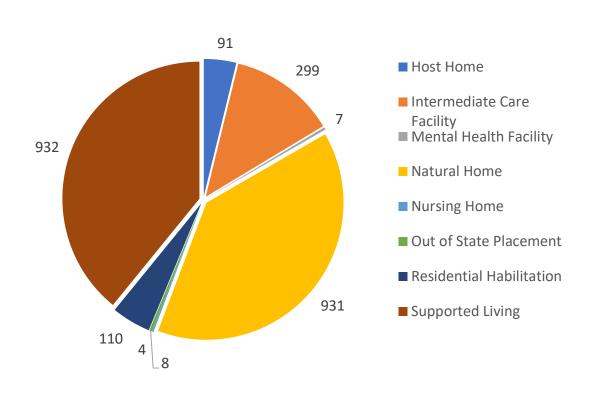

## People Diagnosed with COVID – by Month of Diagnosis (total 429\*)



### COVID-19 Infections by Placement Type

#### Placement Type - Total



#### **COVID Infection by Placement Type**



## COVID-19 Infection Rate and Death Rate by Placement Type



### COVID-19 by Placement Type

#### Diagnosis by Month and Placement Type



# People Who Required Inpatient Treatment of COVID-19 by Month of Diagnosis (total 144)



# People Diagnosed with COVID-19 who have died (total 57)



People Diagnosed with COVID-19 who have confirmed/presumed COVID related deaths (total 36)



### Provider Staff Diagnosed with COVID-19

• 696 Provider Staff have tested positive for COVID-19

• 51 of these staff work for more than one provider

10 staff have died from COVID-19