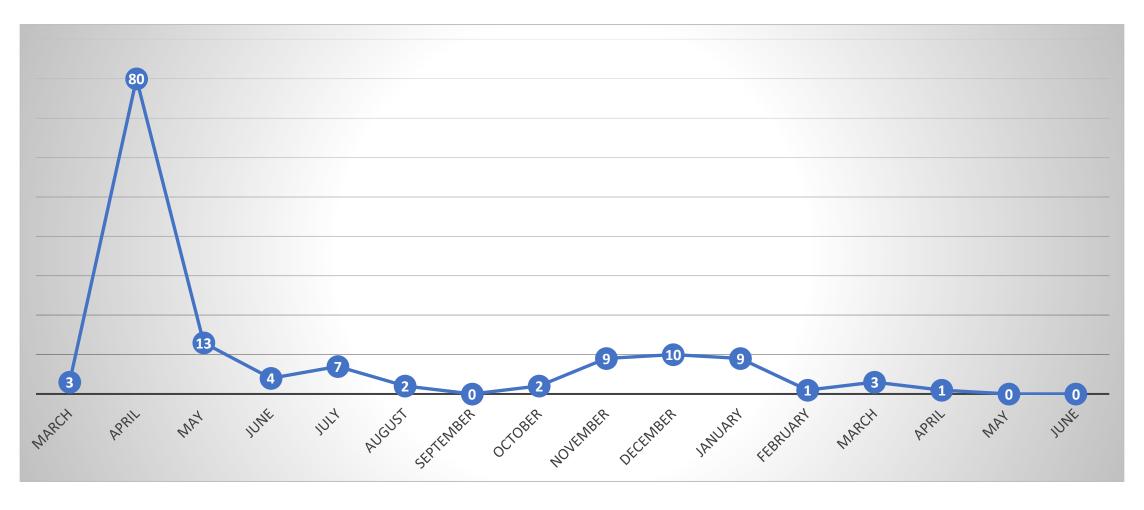

## People Diagnosed with COVID – by Month of Diagnosis (total 429\*)



### COVID-19 Infections by Placement Type

#### Placement Type - Total



#### **COVID Infection by Placement Type**



## COVID-19 Infection Rate and Death Rate by Placement Type



### COVID-19 by Placement Type

#### Diagnosis by Month and Placement Type



# People Who Required Inpatient Treatment of COVID-19 by Month of Diagnosis (total 144)



# People Diagnosed with COVID-19 who have died (total 57)



People Diagnosed with COVID-19 who have confirmed/presumed COVID related deaths (total 36)



### Provider Staff Diagnosed with COVID-19

• 696 Provider Staff have tested positive for COVID-19

• 51 of these staff work for more than one provider

10 staff have died from COVID-19