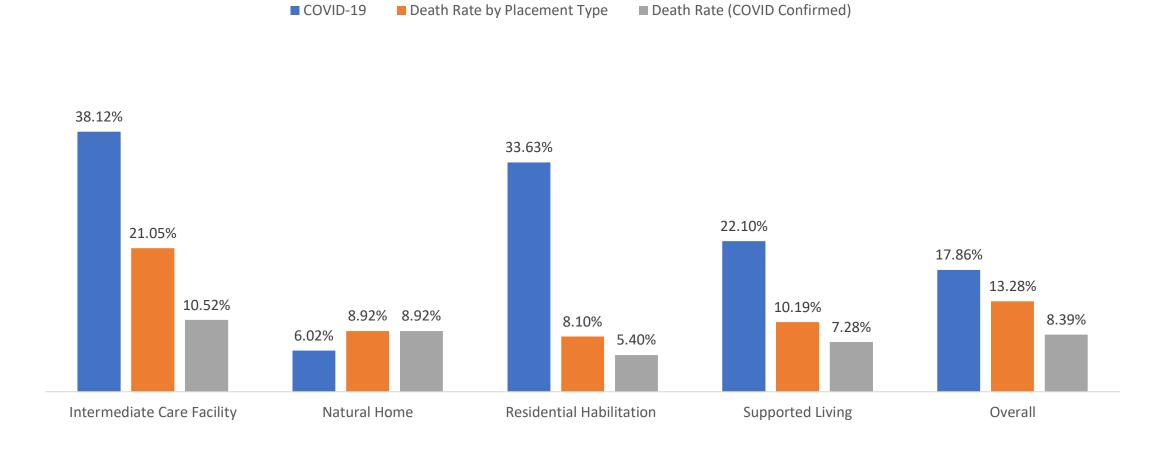

## People Diagnosed with COVID – by Month of Diagnosis (total 429\*)



### COVID-19 Infections by Placement Type

#### Placement Type - Total



#### **COVID Infection by Placement Type**



## COVID-19 Infection Rate and Death Rate by Placement Type



### COVID-19 by Placement Type

#### Diagnosis by Month and Placement Type



# People Who Required Inpatient Treatment of COVID-19 by Month of Diagnosis (total 144)



# People Diagnosed with COVID-19 who have died (total 57)



People Diagnosed with COVID-19 who have confirmed/presumed COVID related deaths (total 36)



### Provider Staff Diagnosed with COVID-19

• 696 Provider Staff have tested positive for COVID-19

• 51 of these staff work for more than one provider

10 staff have died from COVID-19