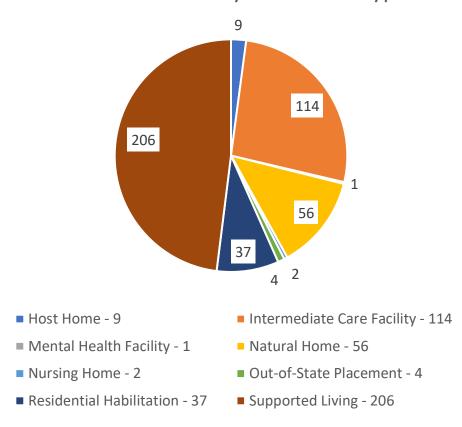

## People Diagnosed with COVID – by Month of Diagnosis (total 429\*)



### COVID-19 Infections by Placement Type

#### Placement Type - Total



#### **COVID Infection by Placement Type**



## COVID-19 Infection Rate and Death Rate by Placement Type



### COVID-19 by Placement Type

#### Diagnosis by Month and Placement Type



# People Who Required Inpatient Treatment of COVID-19 by Month of Diagnosis (total 144)



# People Diagnosed with COVID-19 who have died (total 57)



People Diagnosed with COVID-19 who have confirmed/presumed COVID related deaths (total 36)



### Provider Staff Diagnosed with COVID-19

• 696 Provider Staff have tested positive for COVID-19

• 51 of these staff work for more than one provider

10 staff have died from COVID-19