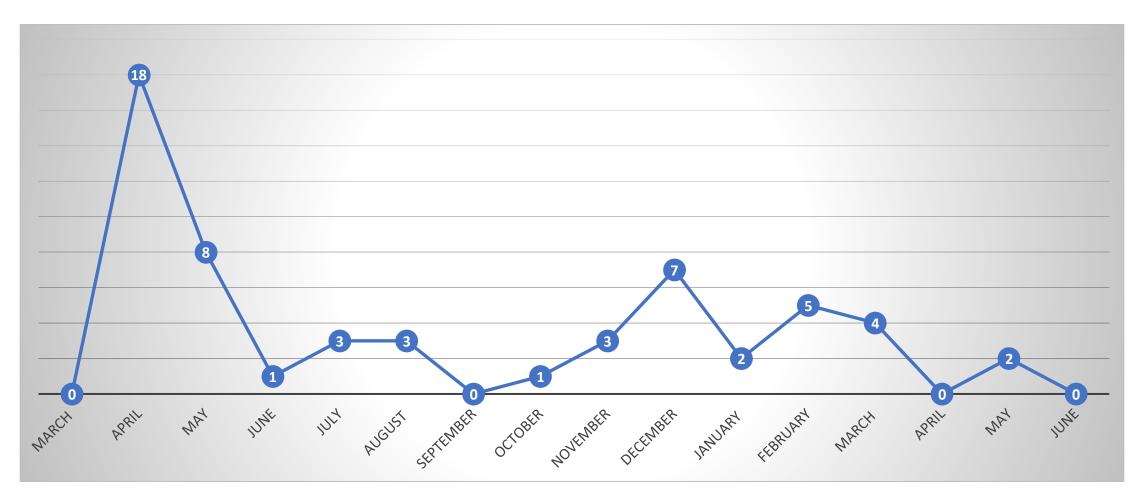

# People Who Required Inpatient Treatment of COVID-19 by Month of Diagnosis (total 144)