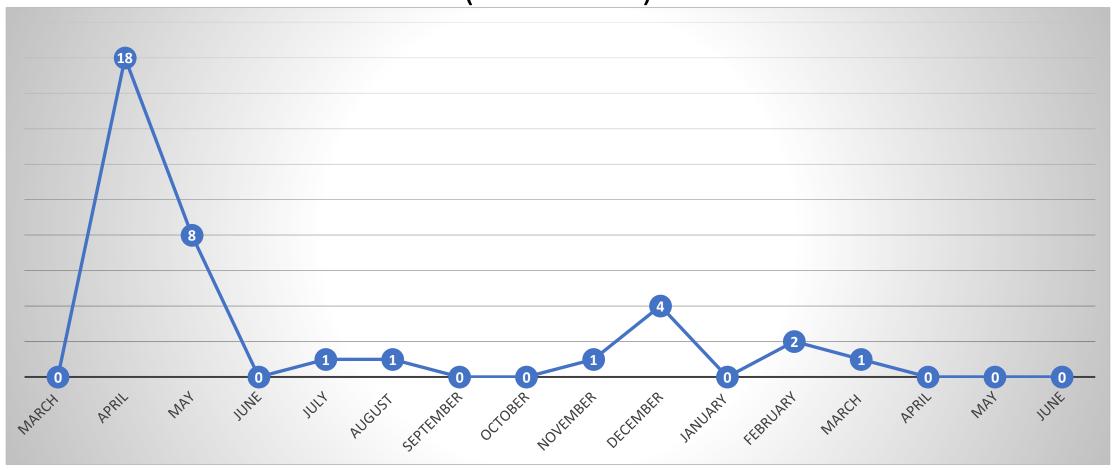

# People Diagnosed with COVID-19 who have died (total 57)

People Diagnosed with COVID-19 who have confirmed/presumed COVID related deaths (total 36)