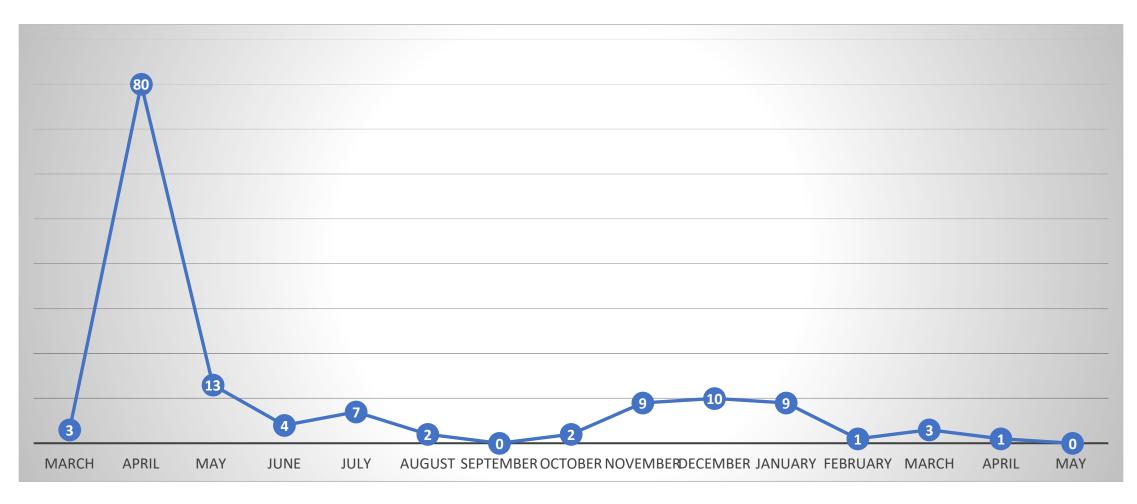

## People Diagnosed with COVID – by Month of Diagnosis (total 429\*)



### COVID-19 Infections by Placement Type

#### Placement Type - Total



#### **COVID Infection by Placement Type**



# COVID-19 Infection Rate and Death Rate by Placement Type



### COVID-19 by Placement Type

#### Diagnosis by Month and Placement Type



# People Who Required Inpatient Treatment of COVID-19 by Month of Diagnosis (total 144)



# People Diagnosed with COVID-19 who have died (total 56)



## People Diagnosed with COVID-19 who have confirmed/presumed COVID related deaths (total 36)



### Provider Staff Diagnosed with COVID-19

• 696 Provider Staff have tested positive for COVID-19

• 51 of these staff work for more than one provider

10 staff have died from COVID-19