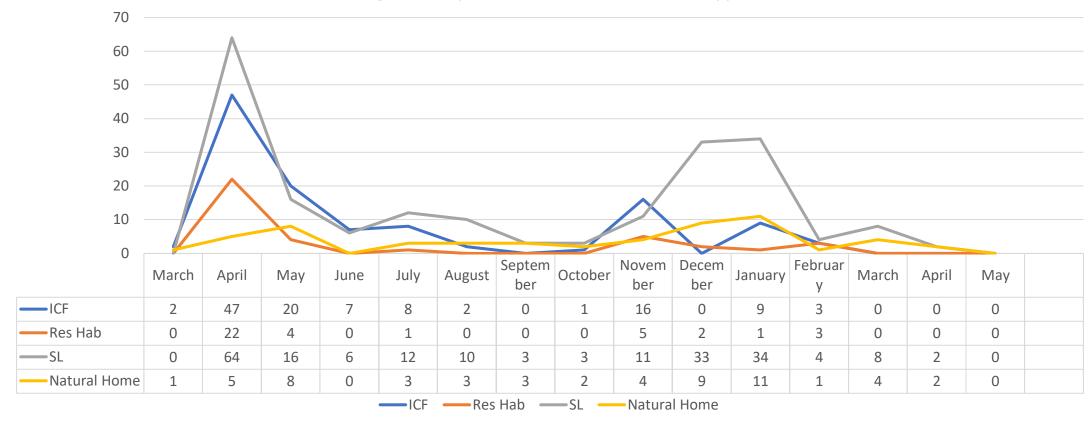

## People Diagnosed with COVID – by Month of Diagnosis (total 429\*)



### COVID-19 Infections by Placement Type

#### Placement Type - Total



#### **COVID Infection by Placement Type**



# COVID-19 Infection Rate and Death Rate by Placement Type



### COVID-19 by Placement Type

#### Diagnosis by Month and Placement Type



# People Who Required Inpatient Treatment of COVID-19 by Month of Diagnosis (total 144)



# People Diagnosed with COVID-19 who have died (total 56)



## People Diagnosed with COVID-19 who have confirmed/presumed COVID related deaths (total 36)



### Provider Staff Diagnosed with COVID-19

• 696 Provider Staff have tested positive for COVID-19

• 51 of these staff work for more than one provider

10 staff have died from COVID-19