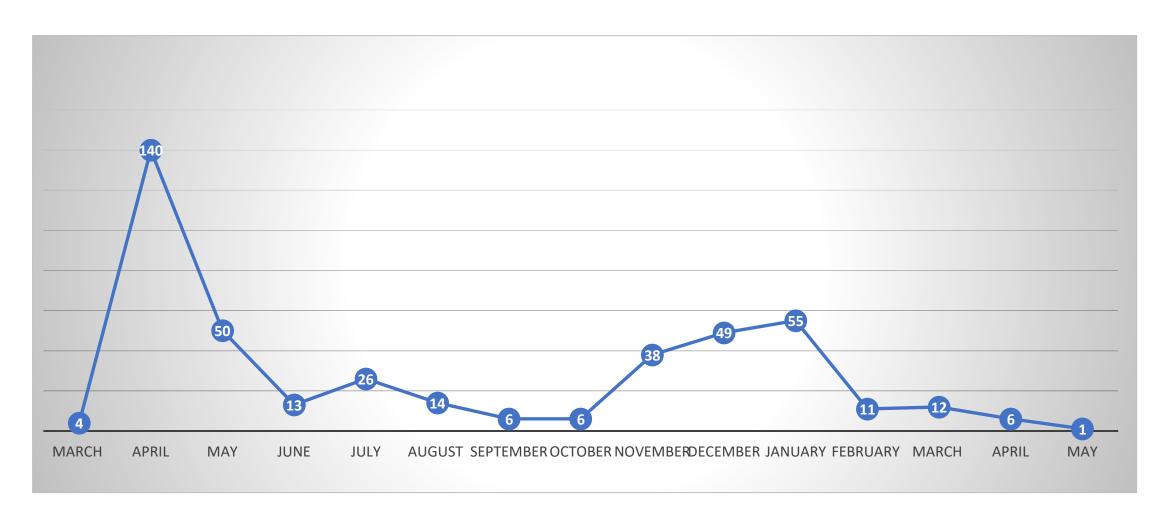

## People Diagnosed with COVID – by Month of Diagnosis (total 429\*)



### COVID-19 Infections by Placement Type

#### Placement Type - Total



#### **COVID Infection by Placement Type**



# COVID-19 Infection Rate and Death Rate by Placement Type



### COVID-19 by Placement Type

#### Diagnosis by Month and Placement Type



# People Who Required Inpatient Treatment of COVID-19 by Month of Diagnosis (total 144)



# People Diagnosed with COVID-19 who have died (total 56)



## People Diagnosed with COVID-19 who have confirmed/presumed COVID related deaths (total 36)



### Provider Staff Diagnosed with COVID-19

• 696 Provider Staff have tested positive for COVID-19

• 51 of these staff work for more than one provider

10 staff have died from COVID-19