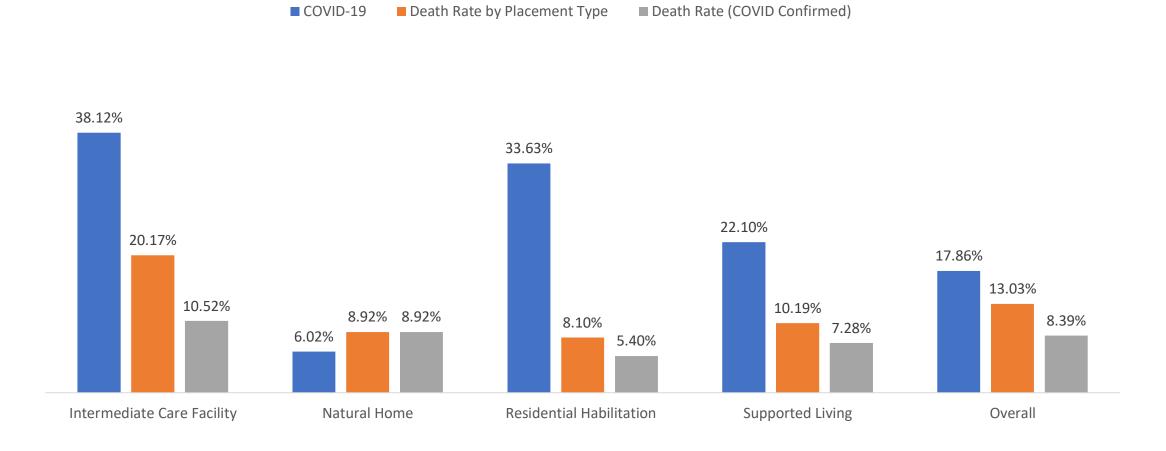

## People Diagnosed with COVID – by Month of Diagnosis (total 429\*)



### COVID-19 Infections by Placement Type

#### Placement Type - Total



#### **COVID Infection by Placement Type**



# COVID-19 Infection Rate and Death Rate by Placement Type



### COVID-19 by Placement Type

#### Diagnosis by Month and Placement Type



# People Who Required Inpatient Treatment of COVID-19 by Month of Diagnosis (total 144)



# People Diagnosed with COVID-19 who have died (total 56)



## People Diagnosed with COVID-19 who have confirmed/presumed COVID related deaths (total 36)



### Provider Staff Diagnosed with COVID-19

• 696 Provider Staff have tested positive for COVID-19

• 51 of these staff work for more than one provider

10 staff have died from COVID-19