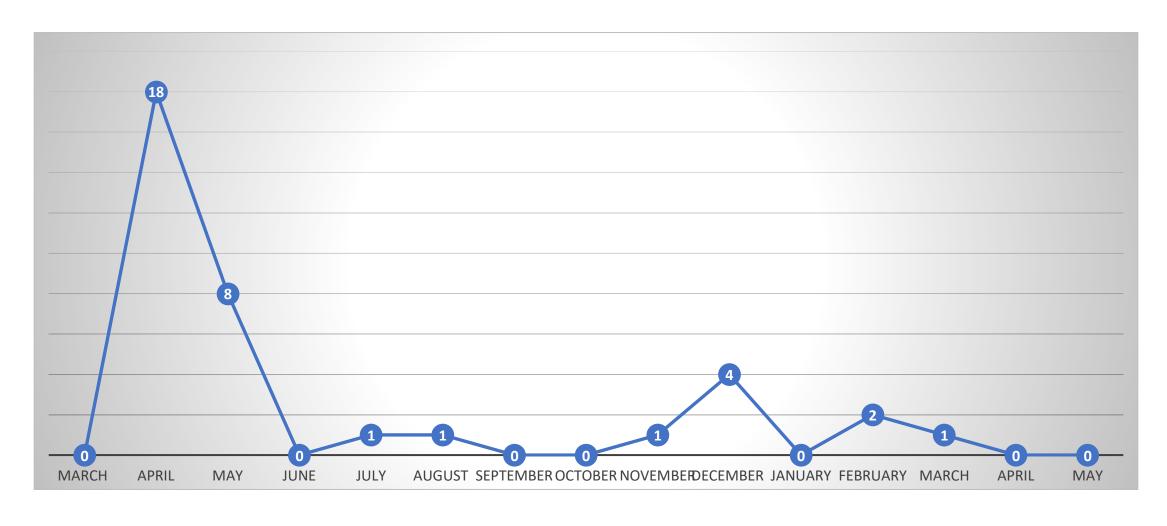

## People Diagnosed with COVID – by Month of Diagnosis (total 429\*)



### COVID-19 Infections by Placement Type

#### Placement Type - Total



#### **COVID Infection by Placement Type**



# COVID-19 Infection Rate and Death Rate by Placement Type



### COVID-19 by Placement Type

#### Diagnosis by Month and Placement Type



# People Who Required Inpatient Treatment of COVID-19 by Month of Diagnosis (total 144)



# People Diagnosed with COVID-19 who have died (total 56)



## People Diagnosed with COVID-19 who have confirmed/presumed COVID related deaths (total 36)



### Provider Staff Diagnosed with COVID-19

• 696 Provider Staff have tested positive for COVID-19

• 51 of these staff work for more than one provider

10 staff have died from COVID-19