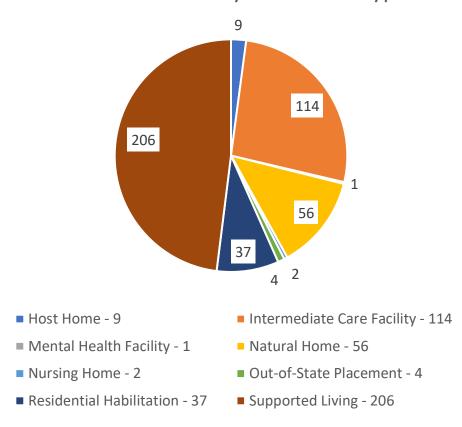

## People Diagnosed with COVID – by Month of Diagnosis (total 429\*)



### COVID-19 Infections by Placement Type

#### Placement Type - Total



#### **COVID Infection by Placement Type**



# COVID-19 Infection Rate and Death Rate by Placement Type



### COVID-19 by Placement Type

#### Diagnosis by Month and Placement Type



# People Who Required Inpatient Treatment of COVID-19 by Month of Diagnosis (total 144)



# People Diagnosed with COVID-19 who have died (total 56)



## People Diagnosed with COVID-19 who have confirmed/presumed COVID related deaths (total 36)



### Provider Staff Diagnosed with COVID-19

• 696 Provider Staff have tested positive for COVID-19

• 51 of these staff work for more than one provider

10 staff have died from COVID-19