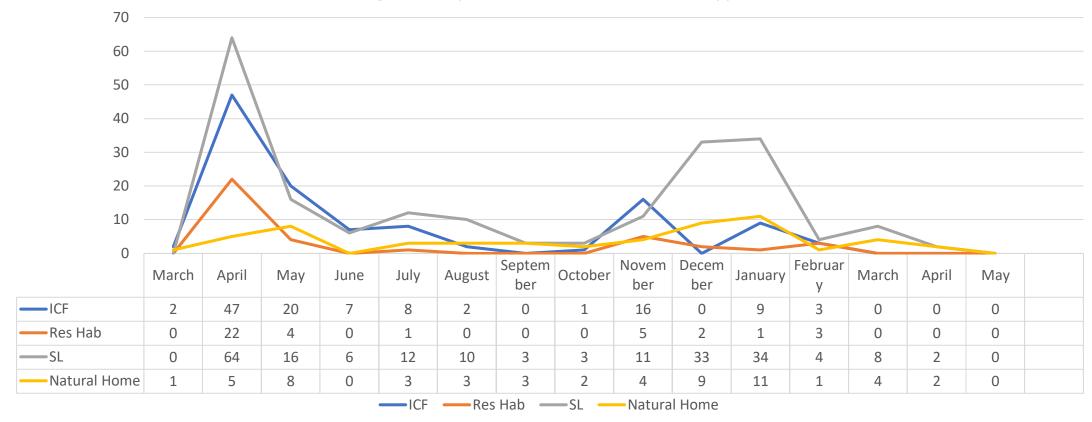

### COVID-19 Infections by Placement Type

#### Placement Type - Total

#### **COVID Infection by Placement Type**

### COVID-19 by Placement Type

#### Diagnosis by Month and Placement Type