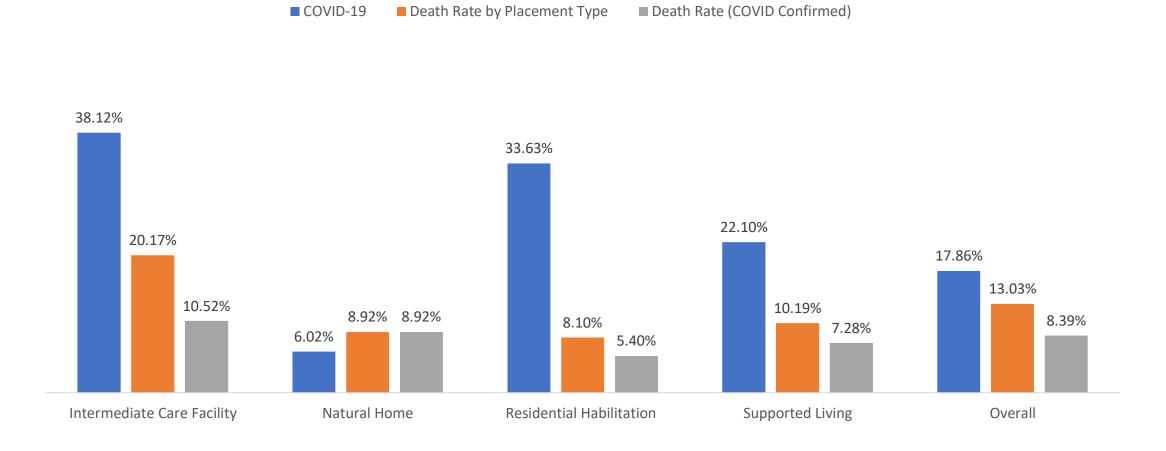

## People Diagnosed with COVID – by Month of Diagnosis (total 429\*)



### COVID-19 Infections by Placement Type

#### Placement Type - Total



#### **COVID Infection by Placement Type**



# COVID-19 Infection Rate and Death Rate by Placement Type



### COVID-19 by Placement Type

#### Diagnosis by Month and Placement Type



# People Who Required Inpatient Treatment of COVID-19 by Month of Diagnosis (total 144)



# People Diagnosed with COVID-19 who have died (total 56)



## People Diagnosed with COVID-19 who have confirmed/presumed COVID related deaths (total 36)



### Provider Staff Diagnosed with COVID-19

• 694 Provider Staff have tested positive for COVID-19

• 51 of these staff work for more than one provider

10 staff have died from COVID-19