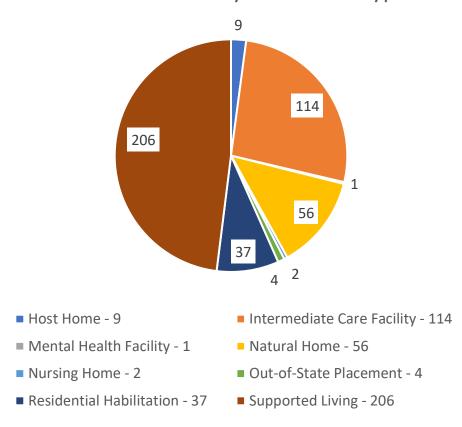

## People Diagnosed with COVID – by Month of Diagnosis (total 429\*)



### COVID-19 Infections by Placement Type

#### Placement Type - Total



#### **COVID Infection by Placement Type**



# COVID-19 Infection Rate and Death Rate by Placement Type



### COVID-19 by Placement Type

#### Diagnosis by Month and Placement Type



# People Who Required Inpatient Treatment of COVID-19 by Month of Diagnosis (total 144)



# People Diagnosed with COVID-19 who have died (total 56)



## People Diagnosed with COVID-19 who have confirmed/presumed COVID related deaths (total 36)



### Provider Staff Diagnosed with COVID-19

• 694 Provider Staff have tested positive for COVID-19

• 51 of these staff work for more than one provider

10 staff have died from COVID-19