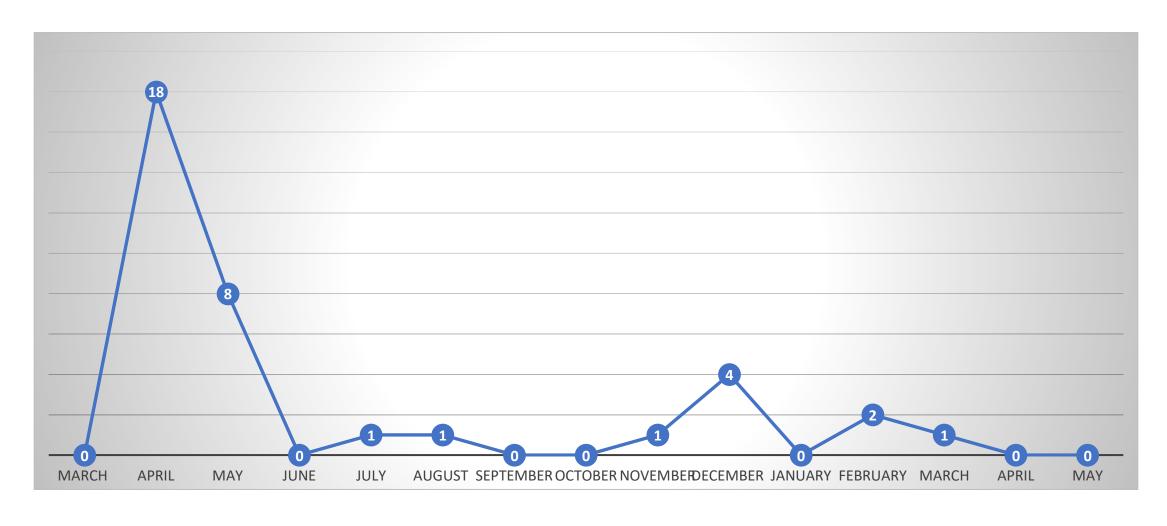

## People Diagnosed with COVID – by Month of Diagnosis (total 429\*)



### COVID-19 Infections by Placement Type

#### Placement Type - Total



#### **COVID Infection by Placement Type**



# COVID-19 Infection Rate and Death Rate by Placement Type



### COVID-19 by Placement Type

#### Diagnosis by Month and Placement Type



# People Who Required Inpatient Treatment of COVID-19 by Month of Diagnosis (total 144)



# People Diagnosed with COVID-19 who have died (total 56)



## People Diagnosed with COVID-19 who have confirmed/presumed COVID related deaths (total 36)



### Provider Staff Diagnosed with COVID-19

• 694 Provider Staff have tested positive for COVID-19

• 51 of these staff work for more than one provider

10 staff have died from COVID-19