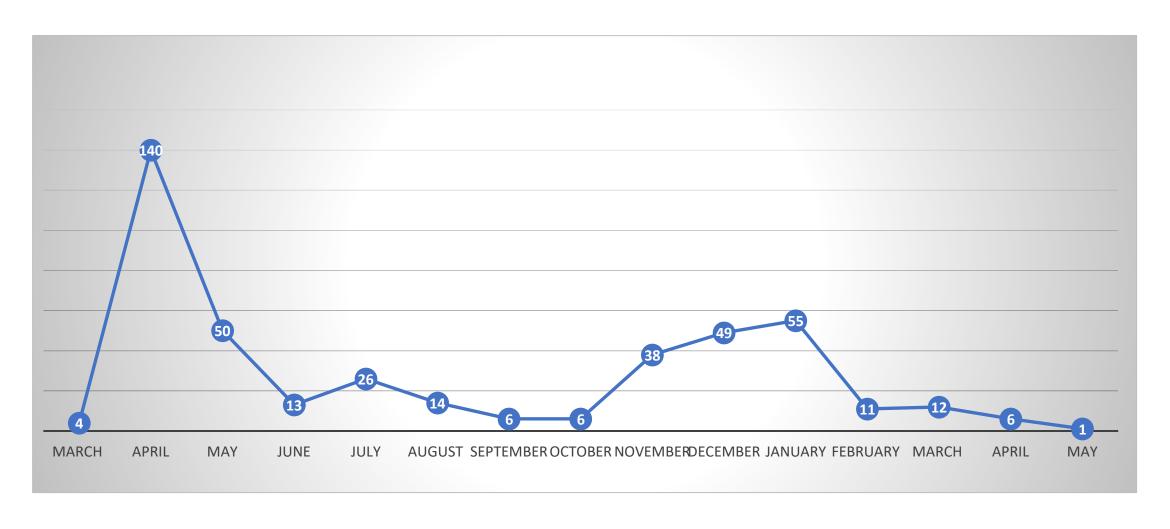

## People Diagnosed with COVID – by Month of Diagnosis (total 429\*)



### COVID-19 Infections by Placement Type

#### Placement Type - Total



#### **COVID Infection by Placement Type**



# COVID-19 Infection Rate and Death Rate by Placement Type



### COVID-19 by Placement Type

#### Diagnosis by Month and Placement Type



# People Who Required Inpatient Treatment of COVID-19 by Month of Diagnosis (total 144)



# People Diagnosed with COVID-19 who have died (total 56)



## People Diagnosed with COVID-19 who have confirmed/presumed COVID related deaths (total 36)



### Provider Staff Diagnosed with COVID-19

• 694 Provider Staff have tested positive for COVID-19

• 51 of these staff work for more than one provider

10 staff have died from COVID-19