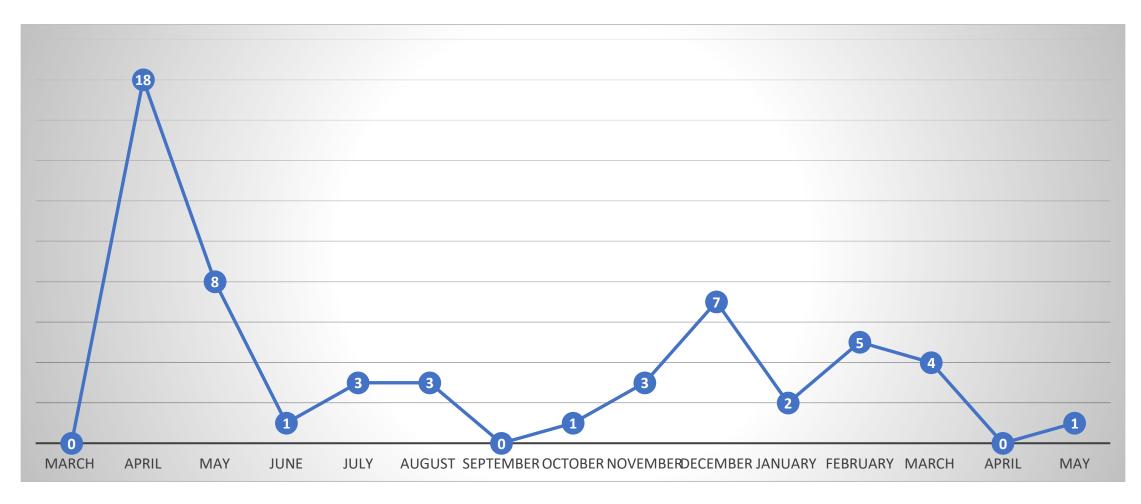

# People Who Required Inpatient Treatment of COVID-19 by Month of Diagnosis (total 144)