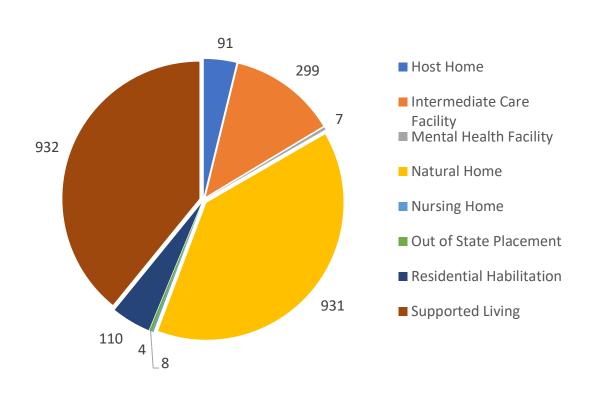

### COVID-19 Infections by Placement Type

#### Placement Type - Total

#### **COVID Infection by Placement Type**