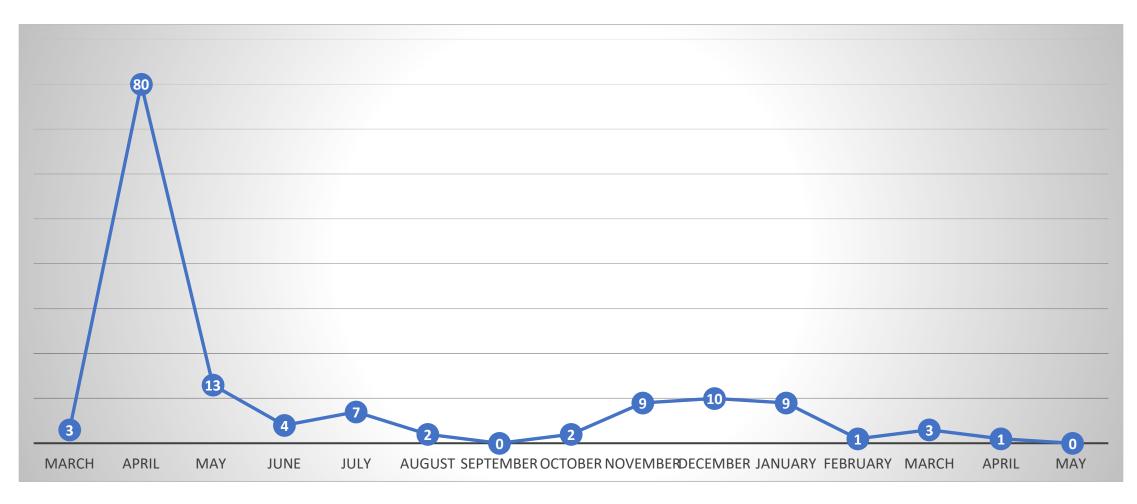

## People Diagnosed with COVID – by Month of Diagnosis (total 429\*)



### COVID-19 Infections by Placement Type

#### Placement Type - Total



#### **COVID Infection by Placement Type**



# COVID-19 Infection Rate and Death Rate by Placement Type



### COVID-19 by Placement Type

#### Diagnosis by Month and Placement Type



# People Who Required Inpatient Treatment of COVID-19 by Month of Diagnosis (total 144)



# People Diagnosed with COVID-19 who have died (total 56)



## People Diagnosed with COVID-19 who have confirmed/presumed COVID related deaths (total 36)



### Provider Staff Diagnosed with COVID-19

• 694 Provider Staff have tested positive for COVID-19

• 51 of these staff work for more than one provider

10 staff have died from COVID-19