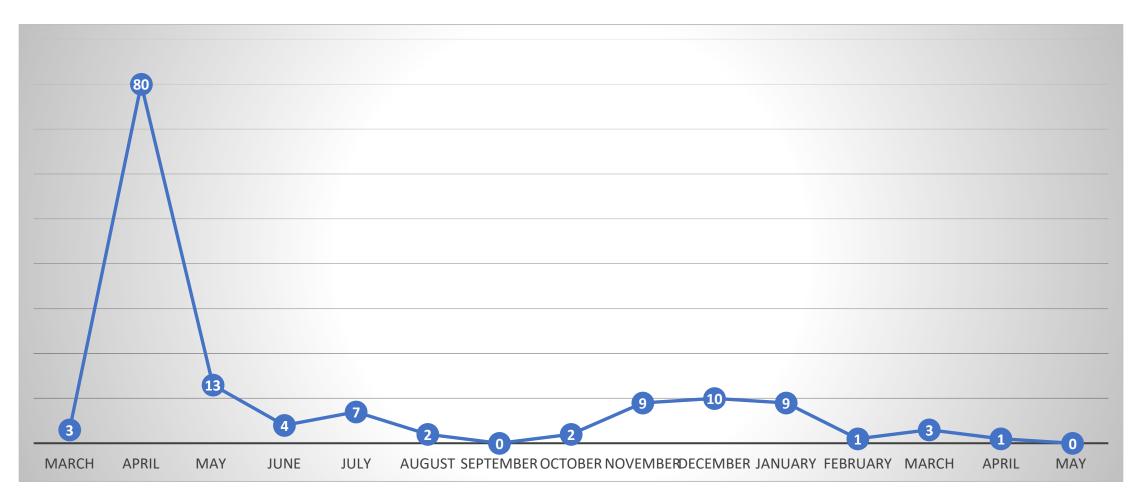

## People Diagnosed with COVID – by Month of Diagnosis (total 428\*)



### COVID-19 Infections by Placement Type

#### Placement Type - Total



#### COVID Infection by Placement Type



# COVID-19 Infection Rate and Death Rate by Placement Type



### COVID-19 by Placement Type

#### Diagnosis by Month and Placement Type



# People Who Required Inpatient Treatment of COVID-19 by Month of Diagnosis (total 144)



# People Diagnosed with COVID-19 who have died (total 55)



## People Diagnosed with COVID-19 who have confirmed/presumed COVID related deaths (total 36)



### Provider Staff Diagnosed with COVID-19

• 691 Provider Staff have tested positive for COVID-19

• 51 of these staff work for more than one provider

• 10 staff have died from COVID-19