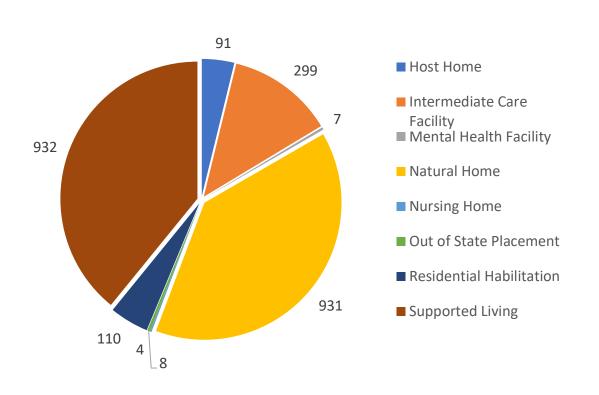

## People Diagnosed with COVID – by Month of Diagnosis (total 428\*)



### COVID-19 Infections by Placement Type

#### Placement Type - Total



#### COVID Infection by Placement Type



# COVID-19 Infection Rate and Death Rate by Placement Type



### COVID-19 by Placement Type

#### Diagnosis by Month and Placement Type



# People Who Required Inpatient Treatment of COVID-19 by Month of Diagnosis (total 144)



# People Diagnosed with COVID-19 who have died (total 55)



## People Diagnosed with COVID-19 who have confirmed/presumed COVID related deaths (total 36)



### Provider Staff Diagnosed with COVID-19

• 691 Provider Staff have tested positive for COVID-19

• 51 of these staff work for more than one provider

• 10 staff have died from COVID-19