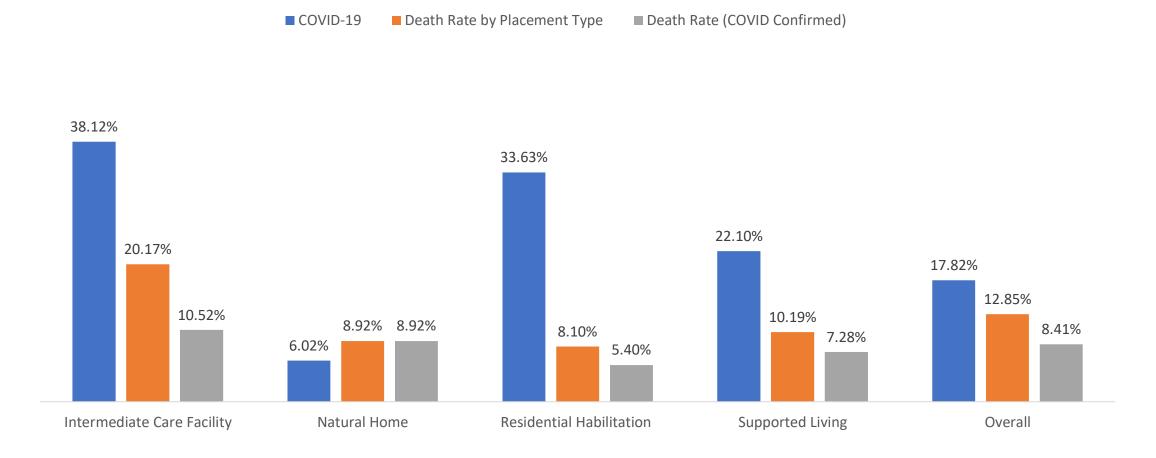

## People Diagnosed with COVID – by Month of Diagnosis (total 428\*)



### COVID-19 Infections by Placement Type

#### Placement Type - Total



#### COVID Infection by Placement Type



# COVID-19 Infection Rate and Death Rate by Placement Type



### COVID-19 by Placement Type

#### Diagnosis by Month and Placement Type



# People Who Required Inpatient Treatment of COVID-19 by Month of Diagnosis (total 144)



# People Diagnosed with COVID-19 who have died (total 55)



## People Diagnosed with COVID-19 who have confirmed/presumed COVID related deaths (total 36)



### Provider Staff Diagnosed with COVID-19

• 691 Provider Staff have tested positive for COVID-19

• 51 of these staff work for more than one provider

• 10 staff have died from COVID-19