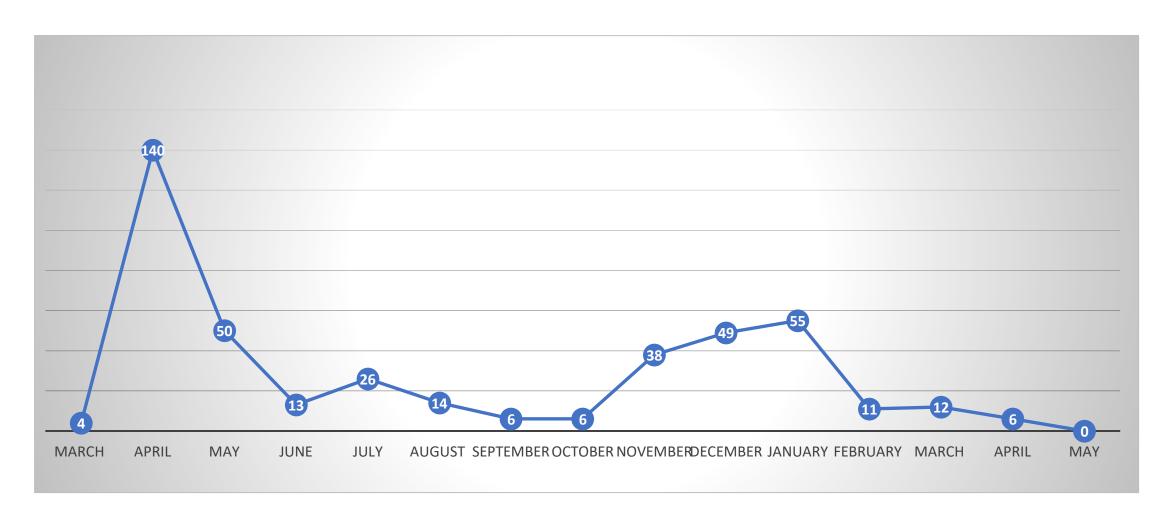

## People Diagnosed with COVID – by Month of Diagnosis (total 428\*)



### COVID-19 Infections by Placement Type

#### Placement Type - Total



#### COVID Infection by Placement Type



# COVID-19 Infection Rate and Death Rate by Placement Type



### COVID-19 by Placement Type

#### Diagnosis by Month and Placement Type



# People Who Required Inpatient Treatment of COVID-19 by Month of Diagnosis (total 144)



# People Diagnosed with COVID-19 who have died (total 55)



## People Diagnosed with COVID-19 who have confirmed/presumed COVID related deaths (total 36)



### Provider Staff Diagnosed with COVID-19

• 691 Provider Staff have tested positive for COVID-19

• 51 of these staff work for more than one provider

• 10 staff have died from COVID-19