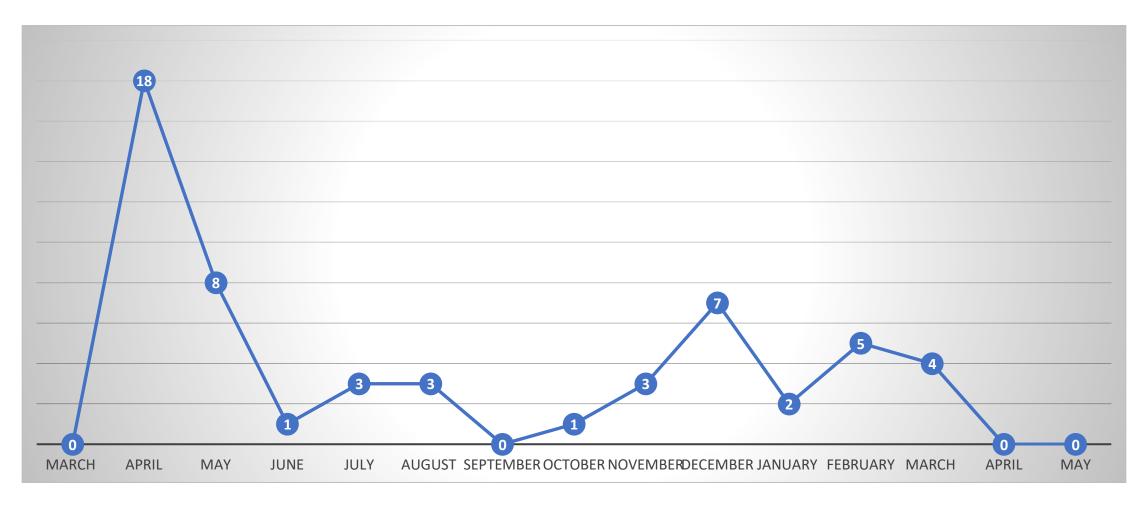

# People Who Required Inpatient Treatment of COVID-19 by Month of Diagnosis (total 144)