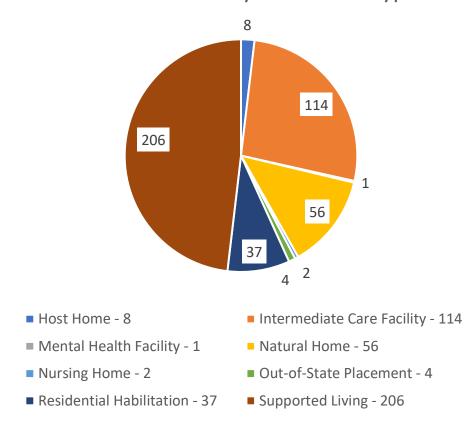

## People Diagnosed with COVID – by Month of Diagnosis (total 428\*)



### COVID-19 Infections by Placement Type

#### Placement Type - Total



#### COVID Infection by Placement Type



# COVID-19 Infection Rate and Death Rate by Placement Type



### COVID-19 by Placement Type

#### Diagnosis by Month and Placement Type



# People Who Required Inpatient Treatment of COVID-19 by Month of Diagnosis (total 144)



# People Diagnosed with COVID-19 who have died (total 55)



## People Diagnosed with COVID-19 who have confirmed/presumed COVID related deaths (total 36)



### Provider Staff Diagnosed with COVID-19

• 691 Provider Staff have tested positive for COVID-19

• 51 of these staff work for more than one provider

• 10 staff have died from COVID-19