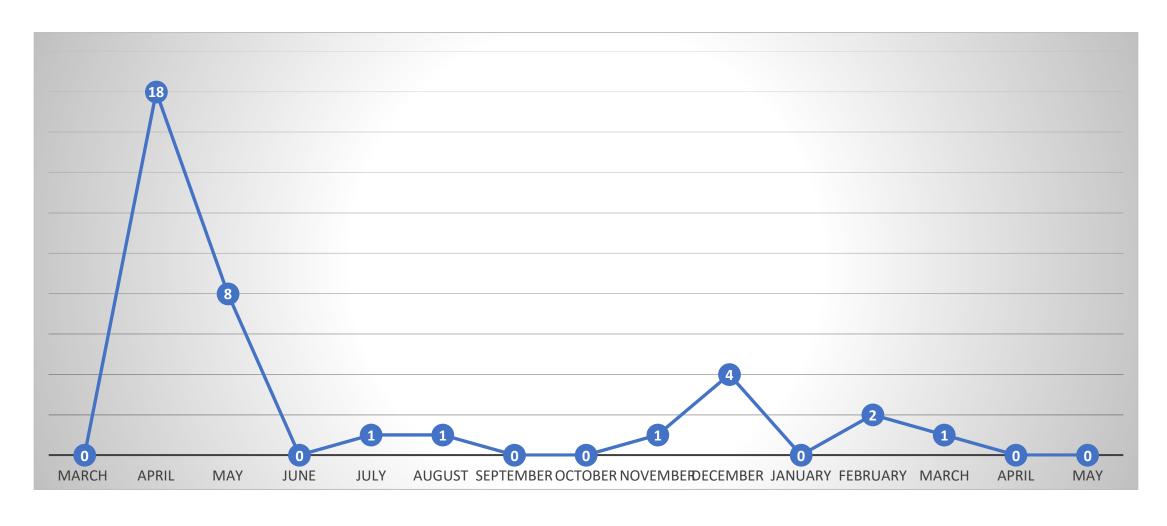

## People Diagnosed with COVID – by Month of Diagnosis (total 428\*)



### COVID-19 Infections by Placement Type

#### Placement Type - Total



#### COVID Infection by Placement Type



# COVID-19 Infection Rate and Death Rate by Placement Type



### COVID-19 by Placement Type

#### Diagnosis by Month and Placement Type



# People Who Required Inpatient Treatment of COVID-19 by Month of Diagnosis (total 144)



# People Diagnosed with COVID-19 who have died (total 55)



## People Diagnosed with COVID-19 who have confirmed/presumed COVID related deaths (total 36)



### Provider Staff Diagnosed with COVID-19

• 691 Provider Staff have tested positive for COVID-19

• 51 of these staff work for more than one provider

• 10 staff have died from COVID-19