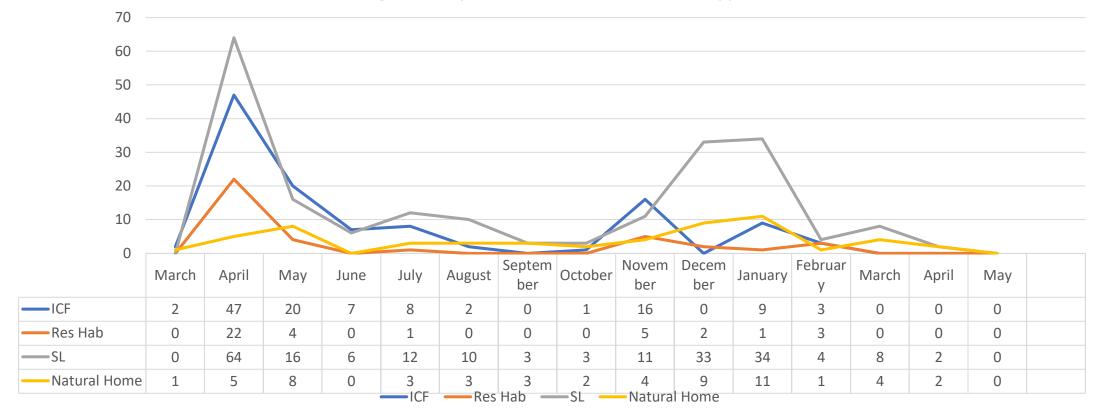

## People Diagnosed with COVID – by Month of Diagnosis (total 428\*)



### COVID-19 Infections by Placement Type

#### Placement Type - Total



#### COVID Infection by Placement Type



# COVID-19 Infection Rate and Death Rate by Placement Type



### COVID-19 by Placement Type

#### Diagnosis by Month and Placement Type



# People Who Required Inpatient Treatment of COVID-19 by Month of Diagnosis (total 144)



# People Diagnosed with COVID-19 who have died (total 55)



## People Diagnosed with COVID-19 who have confirmed/presumed COVID related deaths (total 36)



### Provider Staff Diagnosed with COVID-19

• 691 Provider Staff have tested positive for COVID-19

• 51 of these staff work for more than one provider

• 10 staff have died from COVID-19