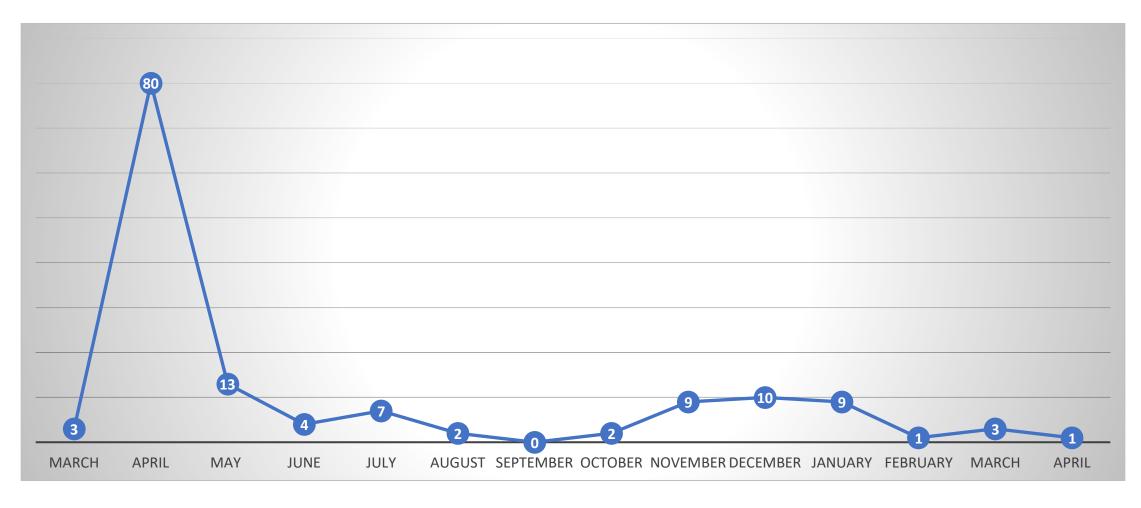

## People Diagnosed with COVID – by Month of Diagnosis (total 428\*)



### COVID-19 Infections by Placement Type

#### Placement Type - Total



#### COVID Infection by Placement Type



## COVID-19 Infection Rate and Death Rate by Placement Type



### COVID-19 by Placement Type

#### Diagnosis by Month and Placement Type



# People Who Required Inpatient Treatment of COVID-19 by Month of Diagnosis (total 144)



# People Diagnosed with COVID-19 who have died (total 55)



## People Diagnosed with COVID-19 who have confirmed/presumed COVID related deaths (total 36)



### Provider Staff Diagnosed with COVID-19

• 686 Provider Staff have tested positive for COVID-19

• 50 of these staff work for more than one provider

10 staff have died from COVID-19