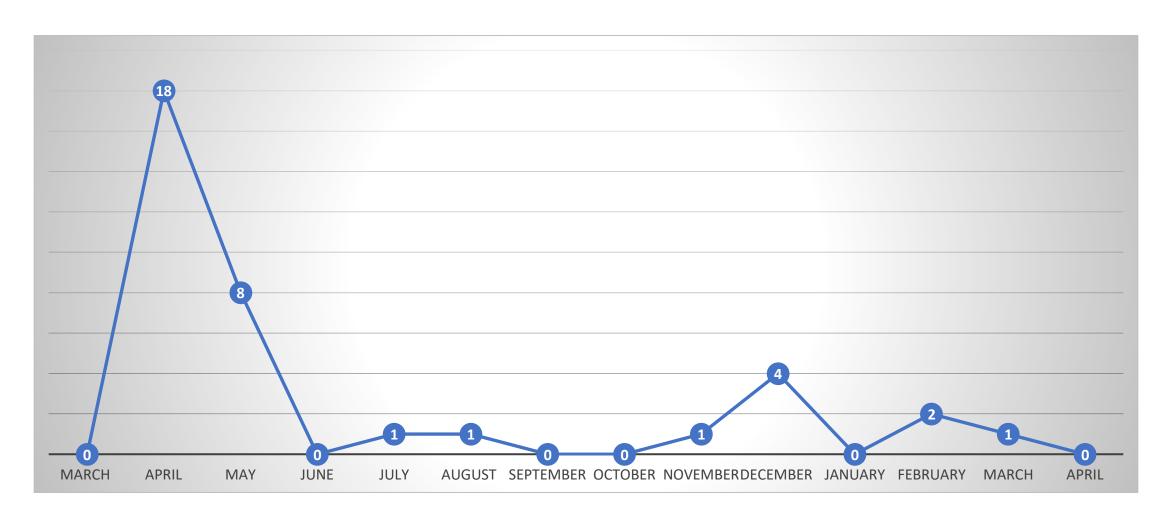

## People Diagnosed with COVID – by Month of Diagnosis (total 428\*)



### COVID-19 Infections by Placement Type

#### Placement Type - Total



#### COVID Infection by Placement Type



## COVID-19 Infection Rate and Death Rate by Placement Type



### COVID-19 by Placement Type

#### Diagnosis by Month and Placement Type



# People Who Required Inpatient Treatment of COVID-19 by Month of Diagnosis (total 144)



# People Diagnosed with COVID-19 who have died (total 55)



## People Diagnosed with COVID-19 who have confirmed/presumed COVID related deaths (total 36)



### Provider Staff Diagnosed with COVID-19

• 686 Provider Staff have tested positive for COVID-19

• 50 of these staff work for more than one provider

10 staff have died from COVID-19