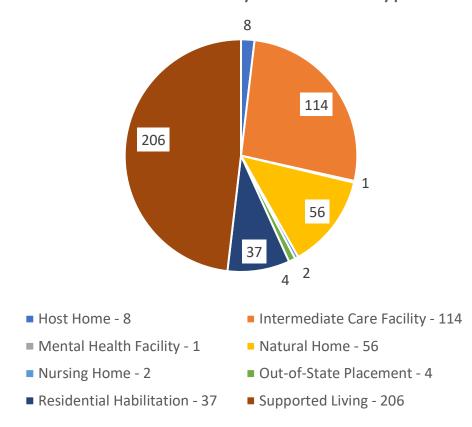

## People Diagnosed with COVID – by Month of Diagnosis (total 428\*)



### COVID-19 Infections by Placement Type

#### Placement Type - Total



#### COVID Infection by Placement Type



## COVID-19 Infection Rate and Death Rate by Placement Type



### COVID-19 by Placement Type

#### Diagnosis by Month and Placement Type



# People Who Required Inpatient Treatment of COVID-19 by Month of Diagnosis (total 144)



# People Diagnosed with COVID-19 who have died (total 55)



## People Diagnosed with COVID-19 who have confirmed/presumed COVID related deaths (total 36)



### Provider Staff Diagnosed with COVID-19

• 686 Provider Staff have tested positive for COVID-19

• 50 of these staff work for more than one provider

10 staff have died from COVID-19