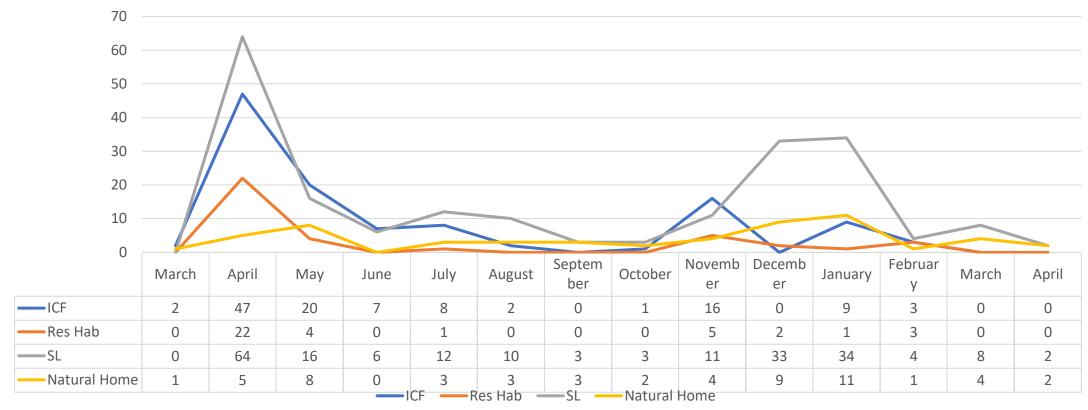

## People Diagnosed with COVID – by Month of Diagnosis (total 428\*)



### COVID-19 Infections by Placement Type

#### Placement Type - Total



#### COVID Infection by Placement Type



## COVID-19 Infection Rate and Death Rate by Placement Type



### COVID-19 by Placement Type

#### Diagnosis by Month and Placement Type



# People Who Required Inpatient Treatment of COVID-19 by Month of Diagnosis (total 144)



# People Diagnosed with COVID-19 who have died (total 55)



## People Diagnosed with COVID-19 who have confirmed/presumed COVID related deaths (total 36)



### Provider Staff Diagnosed with COVID-19

• 686 Provider Staff have tested positive for COVID-19

• 50 of these staff work for more than one provider

10 staff have died from COVID-19