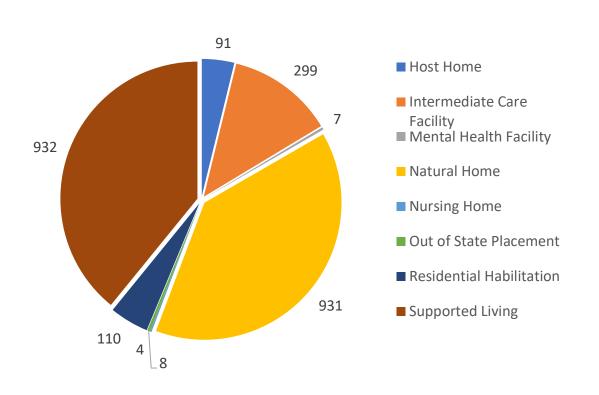

## People Diagnosed with COVID – by Month of Diagnosis (total 428\*)



### COVID-19 Infections by Placement Type

#### Placement Type - Total



#### COVID Infection by Placement Type



## COVID-19 Infection Rate and Death Rate by Placement Type



### COVID-19 by Placement Type

#### Diagnosis by Month and Placement Type



# People Who Required Inpatient Treatment of COVID-19 by Month of Diagnosis (total 144)



# People Diagnosed with COVID-19 who have died (total 55)



## People Diagnosed with COVID-19 who have confirmed/presumed COVID related deaths (total 36)



### Provider Staff Diagnosed with COVID-19

• 686 Provider Staff have tested positive for COVID-19

• 50 of these staff work for more than one provider

10 staff have died from COVID-19