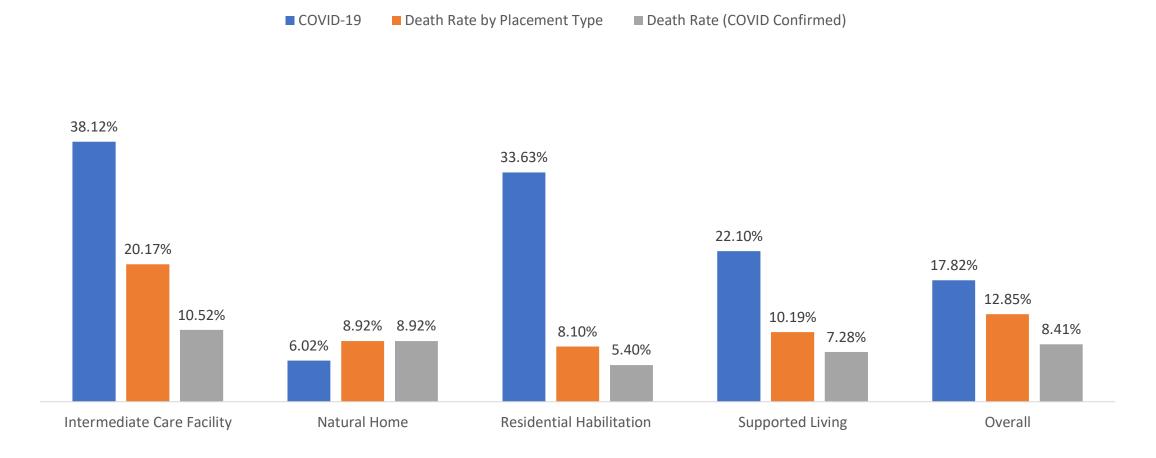

## People Diagnosed with COVID – by Month of Diagnosis (total 428\*)



### COVID-19 Infections by Placement Type

#### Placement Type - Total



#### COVID Infection by Placement Type



## COVID-19 Infection Rate and Death Rate by Placement Type



### COVID-19 by Placement Type

#### Diagnosis by Month and Placement Type



# People Who Required Inpatient Treatment of COVID-19 by Month of Diagnosis (total 144)



# People Diagnosed with COVID-19 who have died (total 55)



## People Diagnosed with COVID-19 who have confirmed/presumed COVID related deaths (total 36)



### Provider Staff Diagnosed with COVID-19

• 686 Provider Staff have tested positive for COVID-19

• 50 of these staff work for more than one provider

10 staff have died from COVID-19