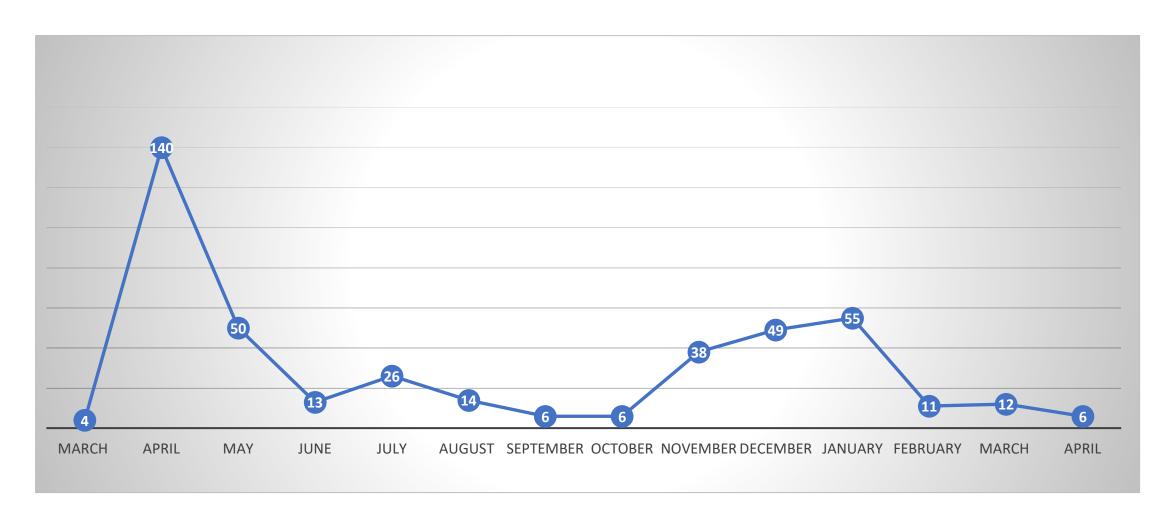

## People Diagnosed with COVID – by Month of Diagnosis (total 428\*)



### COVID-19 Infections by Placement Type

#### Placement Type - Total



#### COVID Infection by Placement Type



## COVID-19 Infection Rate and Death Rate by Placement Type



### COVID-19 by Placement Type

#### Diagnosis by Month and Placement Type



# People Who Required Inpatient Treatment of COVID-19 by Month of Diagnosis (total 144)



# People Diagnosed with COVID-19 who have died (total 55)



## People Diagnosed with COVID-19 who have confirmed/presumed COVID related deaths (total 36)



### Provider Staff Diagnosed with COVID-19

• 686 Provider Staff have tested positive for COVID-19

• 50 of these staff work for more than one provider

10 staff have died from COVID-19