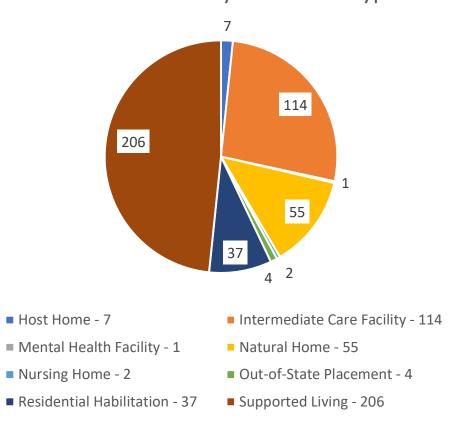

### COVID-19 by Placement Type

# People Diagnosed with COVID-19 who have died (total 55)