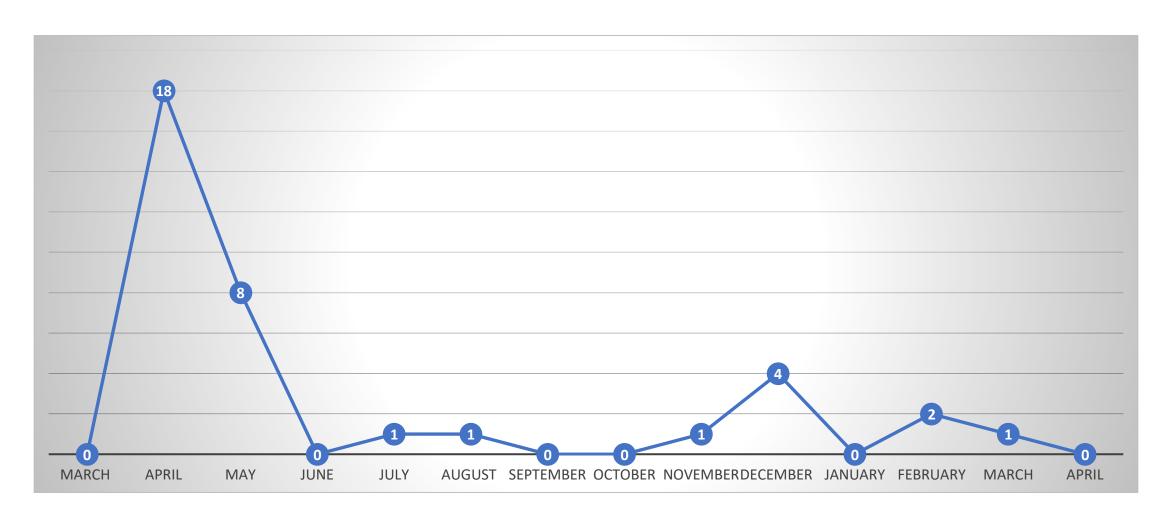

## People Diagnosed with COVID – by Month of Diagnosis (total 426\*)



### COVID-19 Infections by Placement Type

#### Placement Type - Total



#### COVID Infection by Placement Type



# COVID-19 Infection Rate and Death Rate by Placement Type



### COVID-19 by Placement Type





# People Who Required Inpatient Treatment of COVID-19 by Month of Diagnosis (total 144)



# People Diagnosed with COVID-19 who have died (total 55)



### People Diagnosed with COVID-19 who have confirmed/presumed COVID related deaths (total 36)



#### Provider Staff Diagnosed with COVID-19

• 685 Provider Staff have tested positive for COVID-19

• 50 of these staff work for more than one provider

10 staff have died from COVID-19