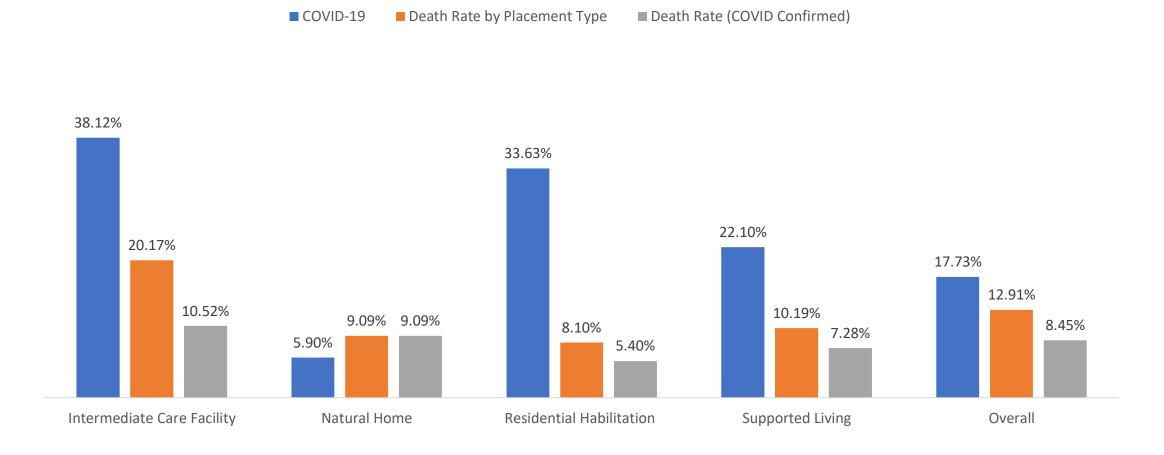

## People Diagnosed with COVID – by Month of Diagnosis (total 426\*)



### COVID-19 Infections by Placement Type

#### Placement Type - Total



#### COVID Infection by Placement Type



# COVID-19 Infection Rate and Death Rate by Placement Type



### COVID-19 by Placement Type





# People Who Required Inpatient Treatment of COVID-19 by Month of Diagnosis (total 144)



# People Diagnosed with COVID-19 who have died (total 55)



### People Diagnosed with COVID-19 who have confirmed/presumed COVID related deaths (total 36)



#### Provider Staff Diagnosed with COVID-19

• 685 Provider Staff have tested positive for COVID-19

• 50 of these staff work for more than one provider

10 staff have died from COVID-19