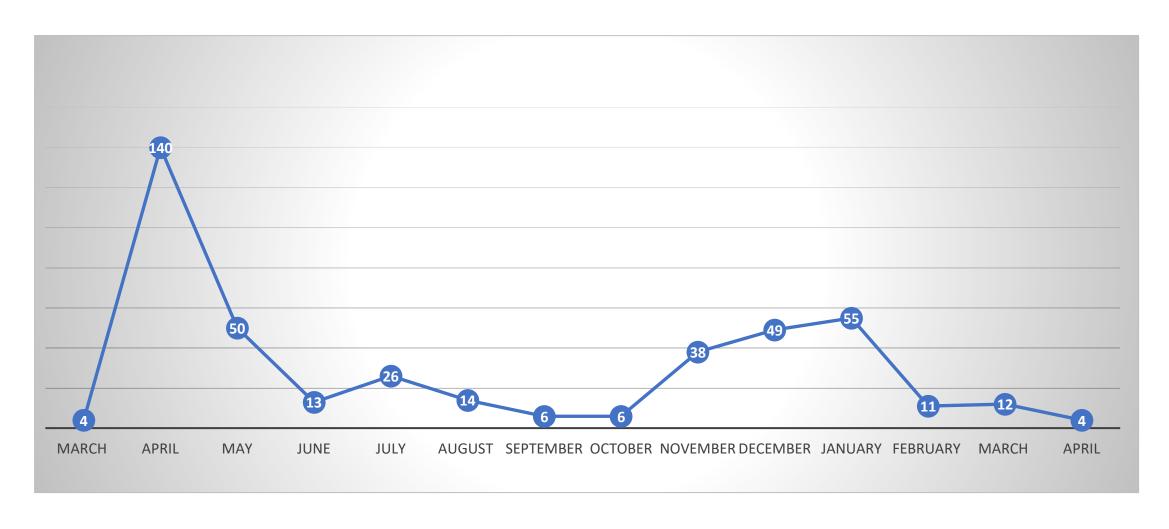

## People Diagnosed with COVID – by Month of Diagnosis (total 426\*)



### COVID-19 Infections by Placement Type

#### Placement Type - Total



#### COVID Infection by Placement Type



# COVID-19 Infection Rate and Death Rate by Placement Type



### COVID-19 by Placement Type





# People Who Required Inpatient Treatment of COVID-19 by Month of Diagnosis (total 144)



# People Diagnosed with COVID-19 who have died (total 55)



### People Diagnosed with COVID-19 who have confirmed/presumed COVID related deaths (total 36)



#### Provider Staff Diagnosed with COVID-19

• 685 Provider Staff have tested positive for COVID-19

• 50 of these staff work for more than one provider

10 staff have died from COVID-19