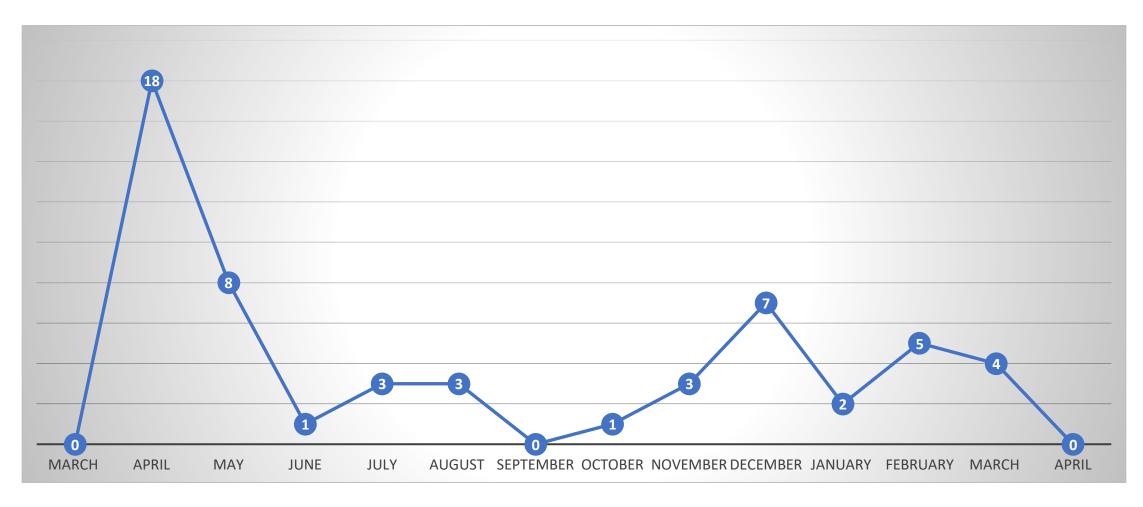

# People Who Required Inpatient Treatment of COVID-19 by Month of Diagnosis (total 144)