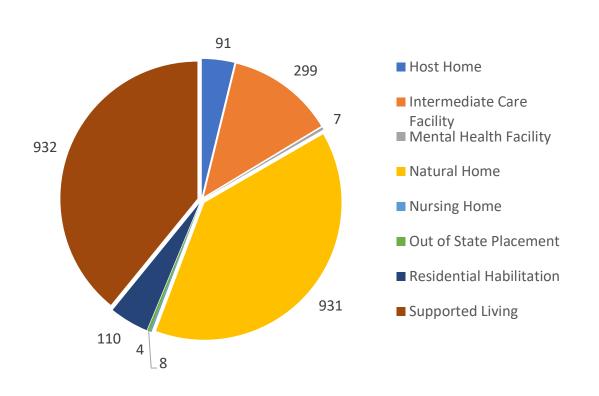

### COVID-19 Infections by Placement Type

#### Placement Type - Total

#### COVID Infection by Placement Type