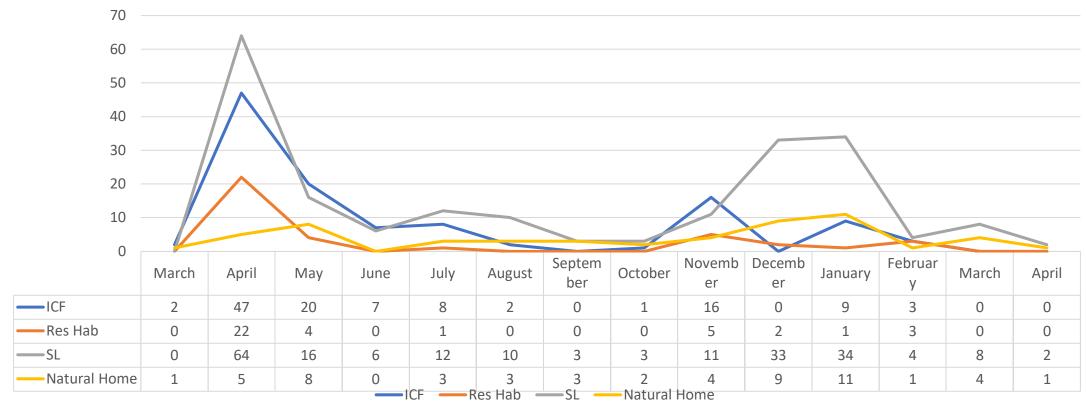

### COVID-19 Infections by Placement Type

#### Placement Type - Total

#### COVID Infection by Placement Type

### COVID-19 by Placement Type