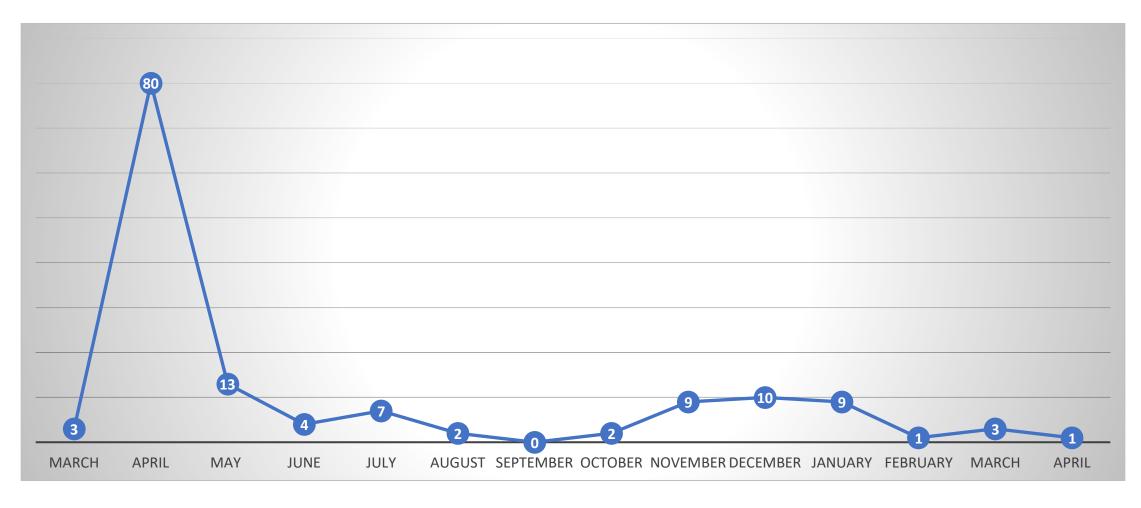

## People Diagnosed with COVID – by Month of Diagnosis (total 426\*)



### COVID-19 Infections by Placement Type

#### Placement Type - Total



#### COVID Infection by Placement Type



# COVID-19 Infection Rate and Death Rate by Placement Type



### COVID-19 by Placement Type





# People Who Required Inpatient Treatment of COVID-19 by Month of Diagnosis (total 144)



# People Diagnosed with COVID-19 who have died (total 55)



### People Diagnosed with COVID-19 who have confirmed/presumed COVID related deaths (total 36)



#### Provider Staff Diagnosed with COVID-19

• 685 Provider Staff have tested positive for COVID-19

• 50 of these staff work for more than one provider

10 staff have died from COVID-19