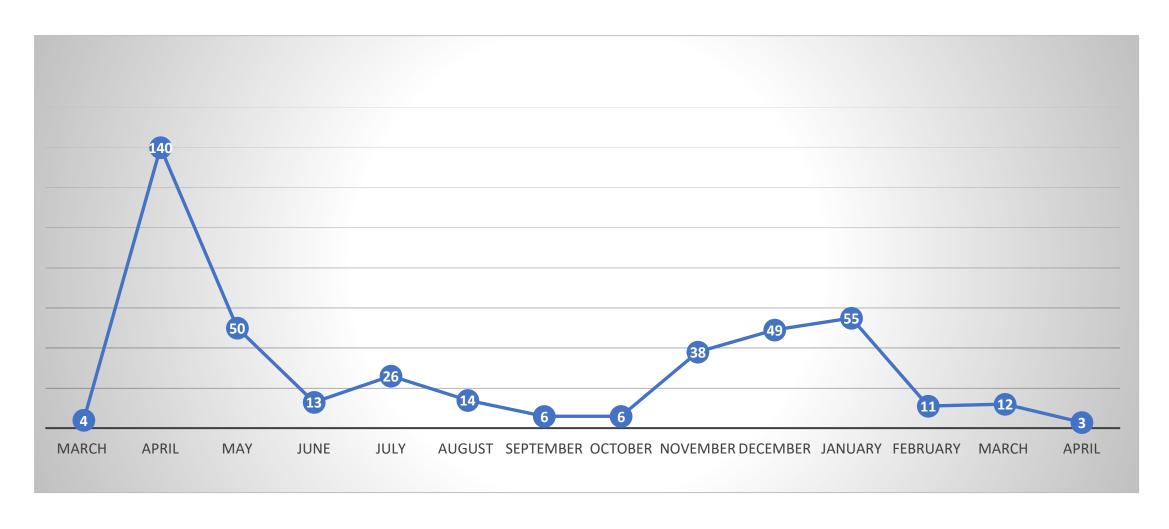

## People Diagnosed with COVID – by Month of Diagnosis (total 425\*)



### COVID-19 Infections by Placement Type

#### Placement Type - Total



#### **COVID Infection by Placement Type**



# COVID-19 Infection Rate and Death Rate by Placement Type



### COVID-19 by Placement Type





# People Who Required Inpatient Treatment of COVID-19 by Month of Diagnosis (total 143)



# People Diagnosed with COVID-19 who have died (total 55)



### People Diagnosed with COVID-19 who have confirmed/presumed COVID related deaths (total 36)



#### Provider Staff Diagnosed with COVID-19

• 681 Provider Staff have tested positive for COVID-19

• 50 of these staff work for more than one provider

• 10 staff have died from COVID-19