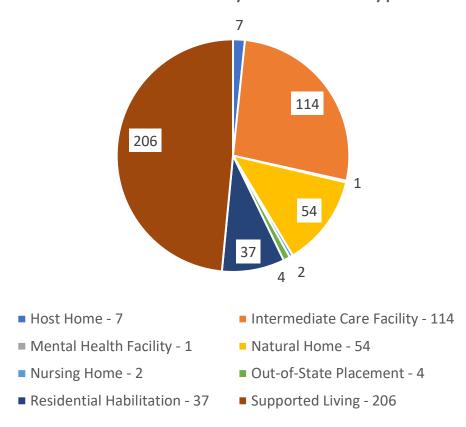

# People Diagnosed with COVID-19 who have died (total 55)

### People Diagnosed with COVID-19 who have confirmed/presumed COVID related deaths (total 36)