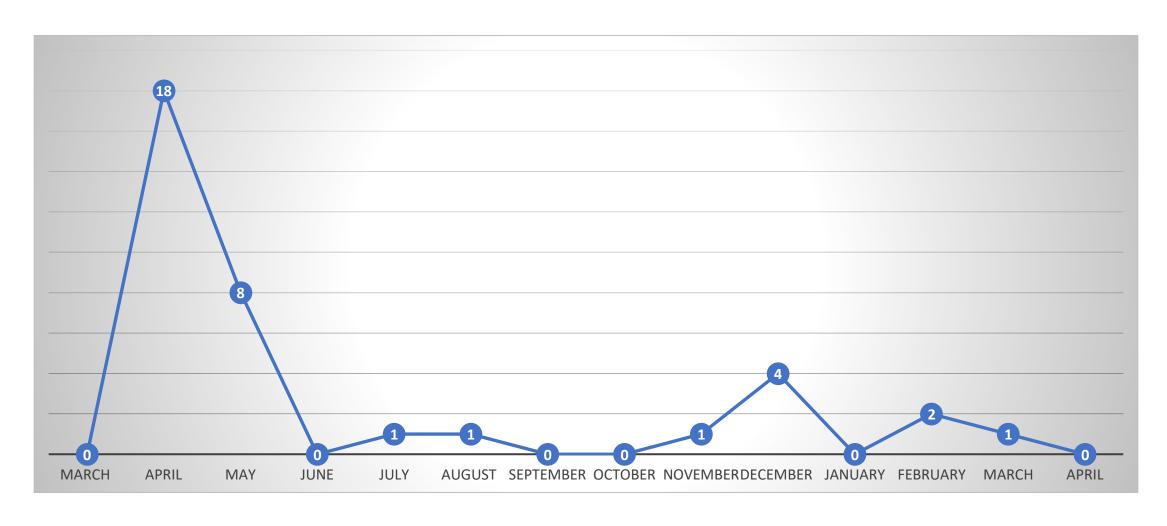

## People Diagnosed with COVID – by Month of Diagnosis (total 425\*)



### COVID-19 Infections by Placement Type

#### Placement Type - Total



#### **COVID Infection by Placement Type**



# COVID-19 Infection Rate and Death Rate by Placement Type



### COVID-19 by Placement Type





# People Who Required Inpatient Treatment of COVID-19 by Month of Diagnosis (total 143)



# People Diagnosed with COVID-19 who have died (total 55)



### People Diagnosed with COVID-19 who have confirmed/presumed COVID related deaths (total 36)



#### Provider Staff Diagnosed with COVID-19

• 681 Provider Staff have tested positive for COVID-19

• 50 of these staff work for more than one provider

• 10 staff have died from COVID-19