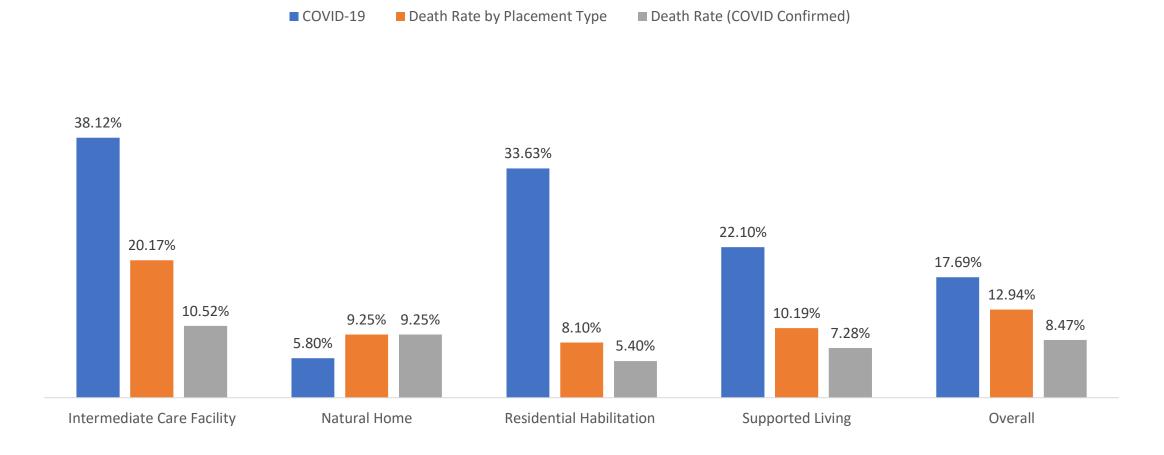

# COVID-19 Infection Rate and Death Rate by Placement Type

### COVID-19 by Placement Type