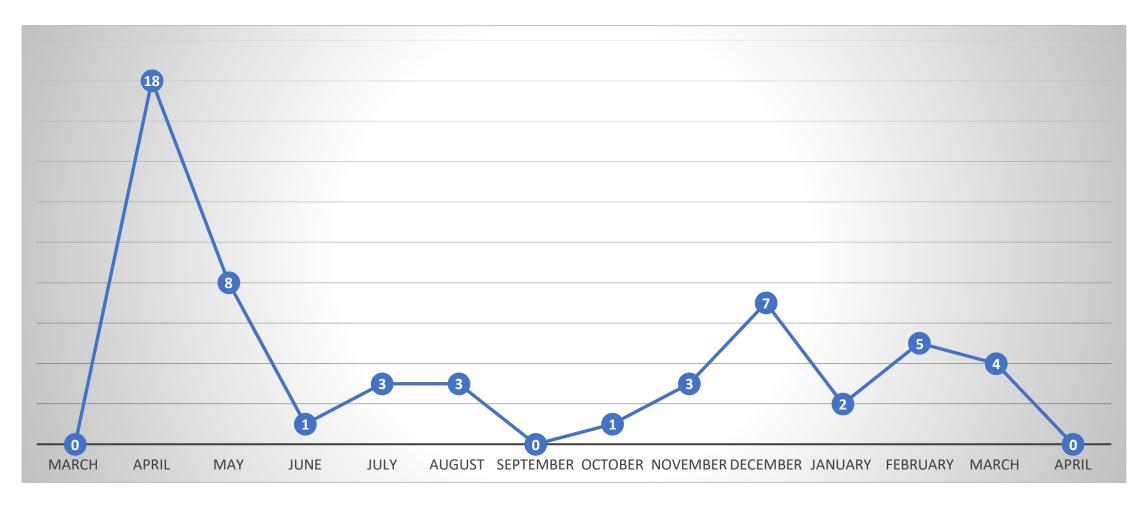

# People Who Required Inpatient Treatment of COVID-19 by Month of Diagnosis (total 143)