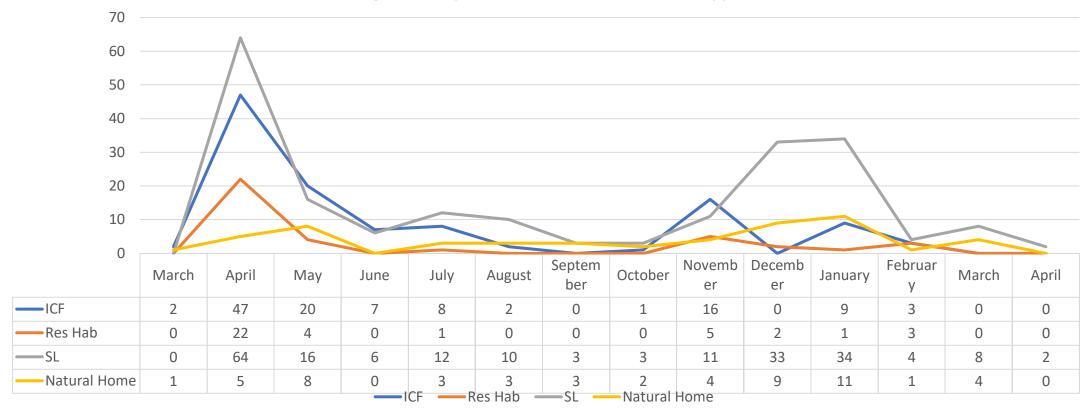

### COVID-19 Infections by Placement Type

#### Placement Type - Total

#### **COVID Infection by Placement Type**

### COVID-19 by Placement Type