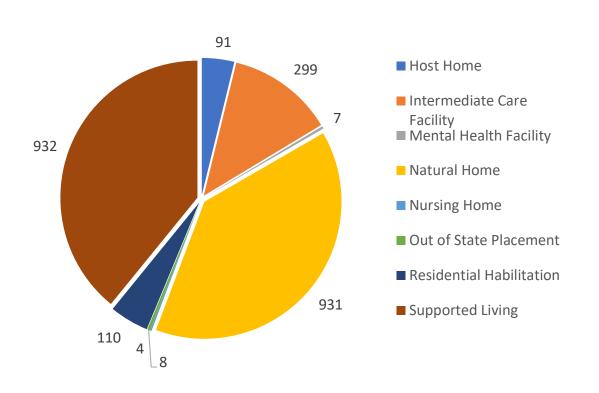

### COVID-19 Infections by Placement Type

#### Placement Type - Total

#### **COVID Infection by Placement Type**