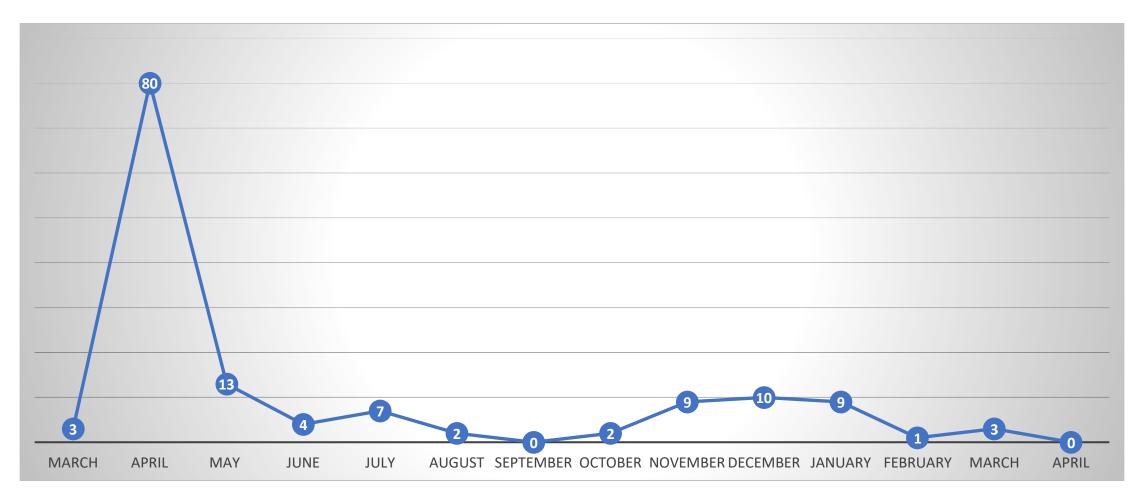

## People Diagnosed with COVID – by Month of Diagnosis (total 425\*)



### COVID-19 Infections by Placement Type

#### Placement Type - Total



#### **COVID Infection by Placement Type**



# COVID-19 Infection Rate and Death Rate by Placement Type



### COVID-19 by Placement Type





# People Who Required Inpatient Treatment of COVID-19 by Month of Diagnosis (total 143)



# People Diagnosed with COVID-19 who have died (total 55)



### People Diagnosed with COVID-19 who have confirmed/presumed COVID related deaths (total 36)



#### Provider Staff Diagnosed with COVID-19

• 681 Provider Staff have tested positive for COVID-19

• 50 of these staff work for more than one provider

• 10 staff have died from COVID-19