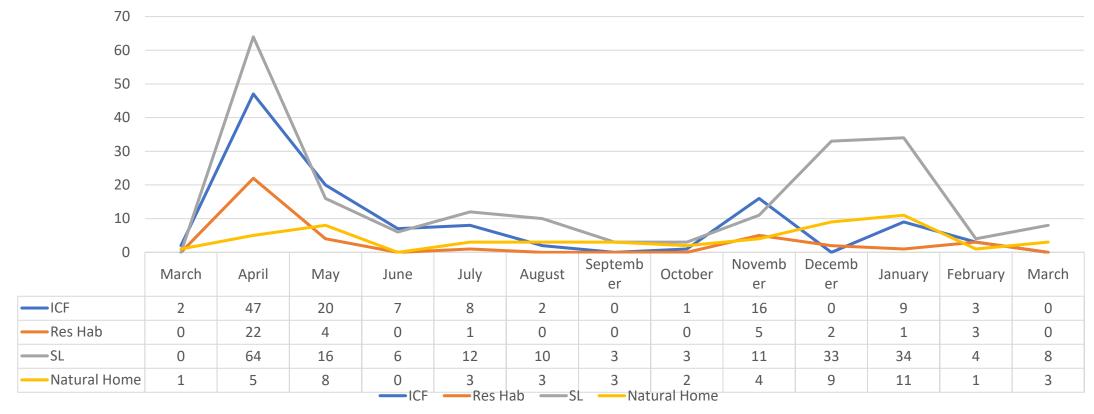

### COVID-19 Infections by Placement Type

#### Placement Type - Total

#### COVID Infection by Placement Type