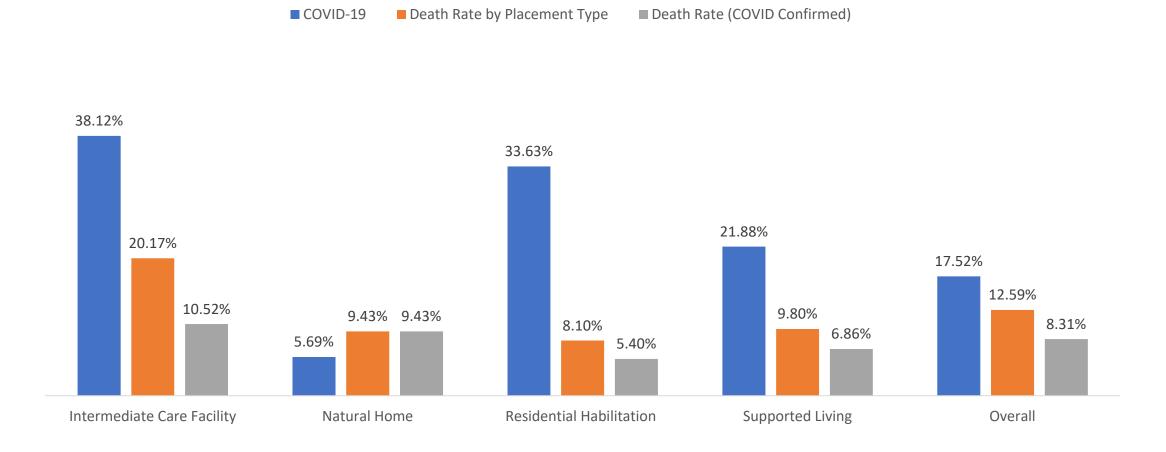

## COVID-19 Infection Rate and Death Rate by Placement Type

### COVID-19 by Placement Type