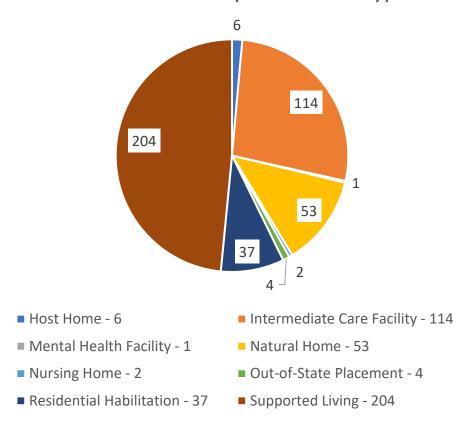

## People Diagnosed with COVID – by Month of Diagnosis (total 421\*)



### COVID-19 Infections by Placement Type

#### Placement Type - Total



#### COVID Infection by Placement Type



## COVID-19 Infection Rate and Death Rate by Placement Type



### COVID-19 by Placement Type





# People Who Required Inpatient Treatment of COVID-19 by Month of Diagnosis (total 143)



# People Diagnosed with COVID-19 who have died (total 54)



### People Diagnosed with COVID-19 who have confirmed/presumed COVID related deaths (total 35)



#### Provider Staff Diagnosed with COVID-19

• 671 Provider Staff have tested positive for COVID-19

• 48 of these staff work for more than one provider

10 staff have died from COVID-19