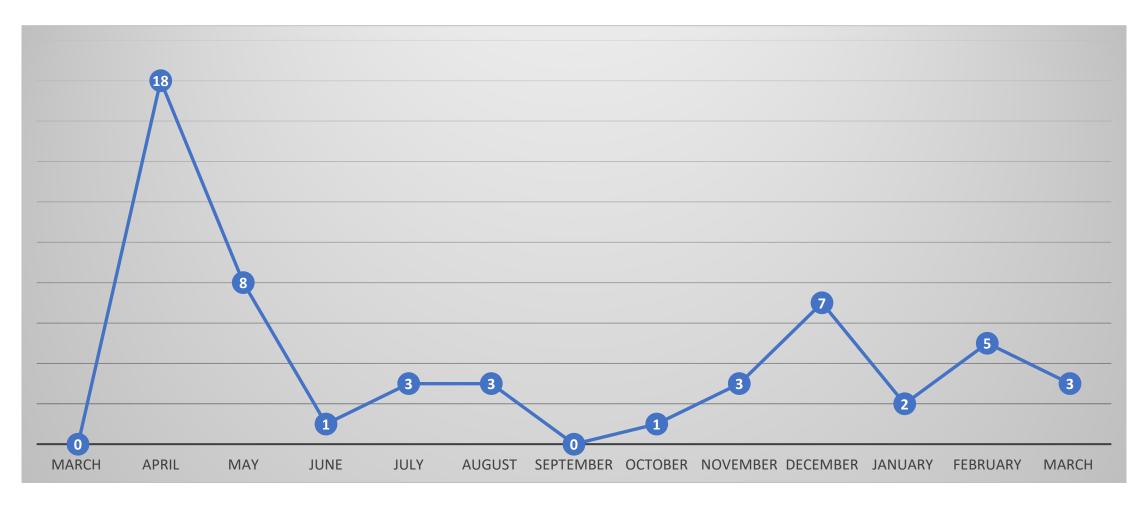

# People Who Required Inpatient Treatment of COVID-19 by Month of Diagnosis (total 143)