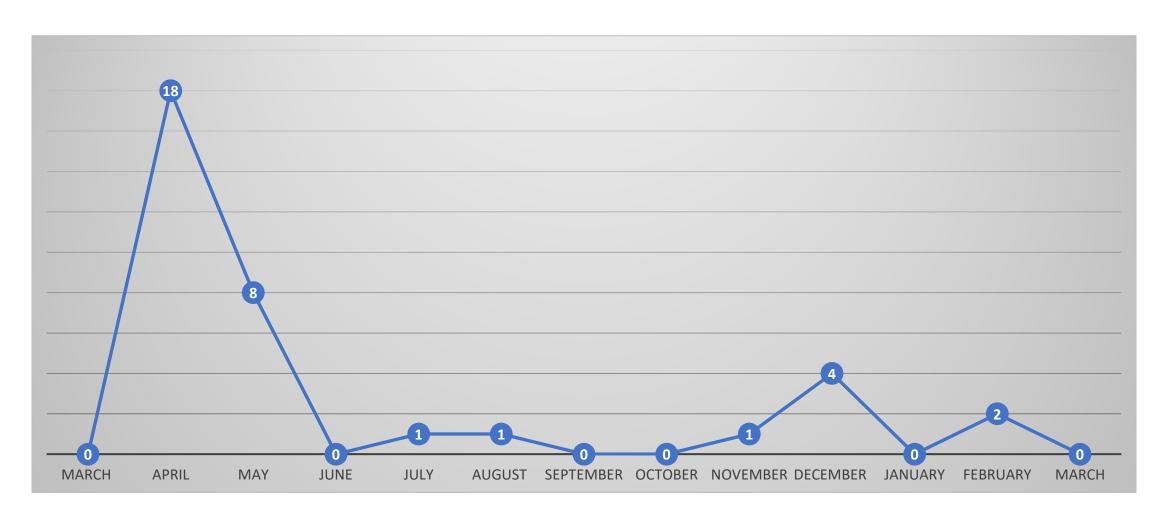

## People Diagnosed with COVID – by Month of Diagnosis (total 421\*)



### COVID-19 Infections by Placement Type

#### Placement Type - Total



#### COVID Infection by Placement Type



## COVID-19 Infection Rate and Death Rate by Placement Type



### COVID-19 by Placement Type





# People Who Required Inpatient Treatment of COVID-19 by Month of Diagnosis (total 143)



# People Diagnosed with COVID-19 who have died (total 54)



### People Diagnosed with COVID-19 who have confirmed/presumed COVID related deaths (total 35)



#### Provider Staff Diagnosed with COVID-19

• 671 Provider Staff have tested positive for COVID-19

• 48 of these staff work for more than one provider

10 staff have died from COVID-19