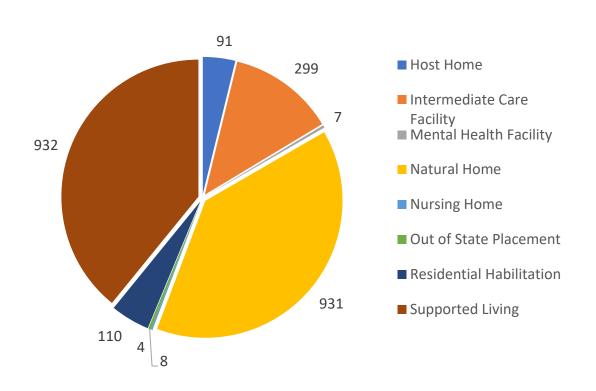

## People Diagnosed with COVID – by Month of Diagnosis (total 421\*)



### COVID-19 Infections by Placement Type

#### Placement Type - Total



#### COVID Infection by Placement Type



## COVID-19 Infection Rate and Death Rate by Placement Type



### COVID-19 by Placement Type





# People Who Required Inpatient Treatment of COVID-19 by Month of Diagnosis (total 143)



# People Diagnosed with COVID-19 who have died (total 54)



### People Diagnosed with COVID-19 who have confirmed/presumed COVID related deaths (total 35)



#### Provider Staff Diagnosed with COVID-19

• 671 Provider Staff have tested positive for COVID-19

• 48 of these staff work for more than one provider

10 staff have died from COVID-19