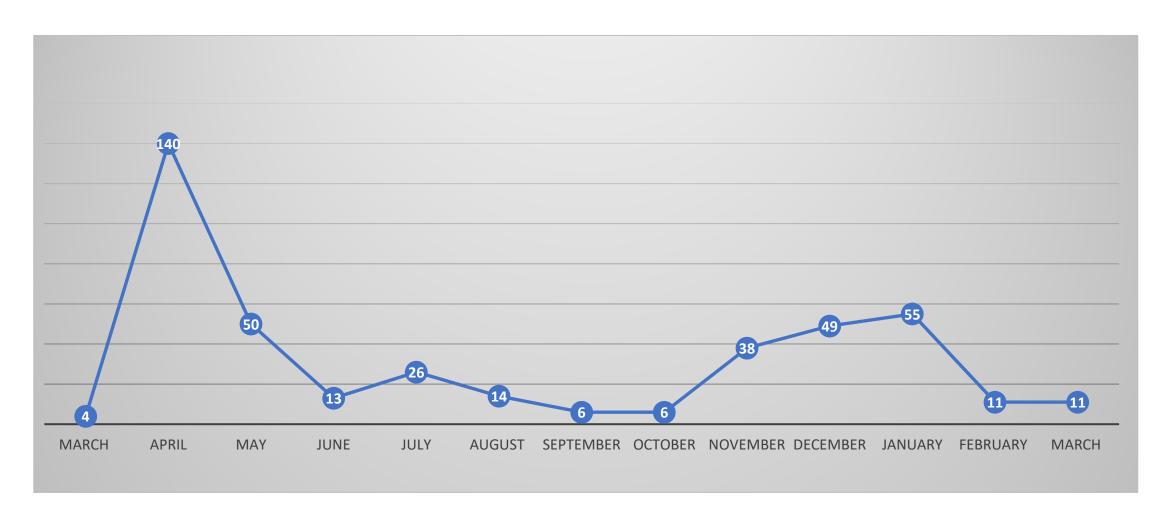

## People Diagnosed with COVID – by Month of Diagnosis (total 421\*)



### COVID-19 Infections by Placement Type

#### Placement Type - Total



#### COVID Infection by Placement Type



## COVID-19 Infection Rate and Death Rate by Placement Type



### COVID-19 by Placement Type





# People Who Required Inpatient Treatment of COVID-19 by Month of Diagnosis (total 143)



# People Diagnosed with COVID-19 who have died (total 54)



### People Diagnosed with COVID-19 who have confirmed/presumed COVID related deaths (total 35)



#### Provider Staff Diagnosed with COVID-19

• 671 Provider Staff have tested positive for COVID-19

• 48 of these staff work for more than one provider

10 staff have died from COVID-19