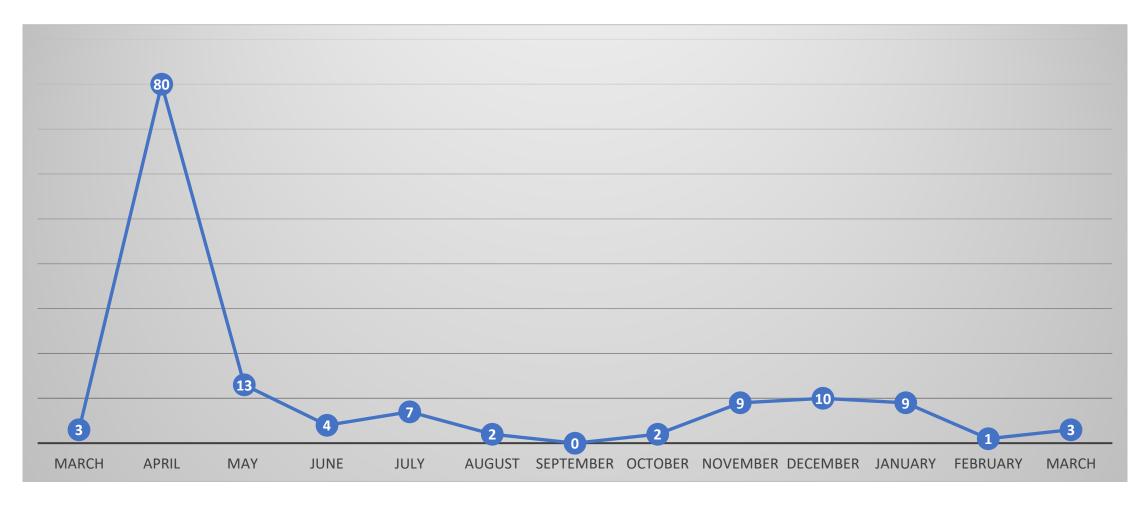

## People Diagnosed with COVID – by Month of Diagnosis (total 421\*)



### COVID-19 Infections by Placement Type

#### Placement Type - Total



#### COVID Infection by Placement Type



## COVID-19 Infection Rate and Death Rate by Placement Type



### COVID-19 by Placement Type





# People Who Required Inpatient Treatment of COVID-19 by Month of Diagnosis (total 143)



# People Diagnosed with COVID-19 who have died (total 54)



### People Diagnosed with COVID-19 who have confirmed/presumed COVID related deaths (total 35)



#### Provider Staff Diagnosed with COVID-19

• 671 Provider Staff have tested positive for COVID-19

• 48 of these staff work for more than one provider

10 staff have died from COVID-19