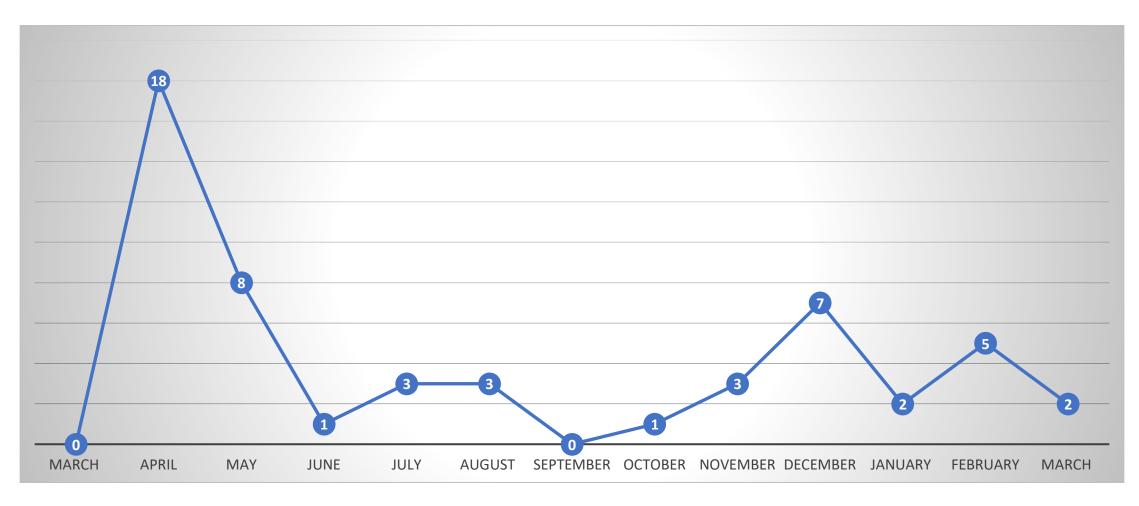

## People Who Required Inpatient Treatment of COVID-10 by Month of Diagnosis (total 140)