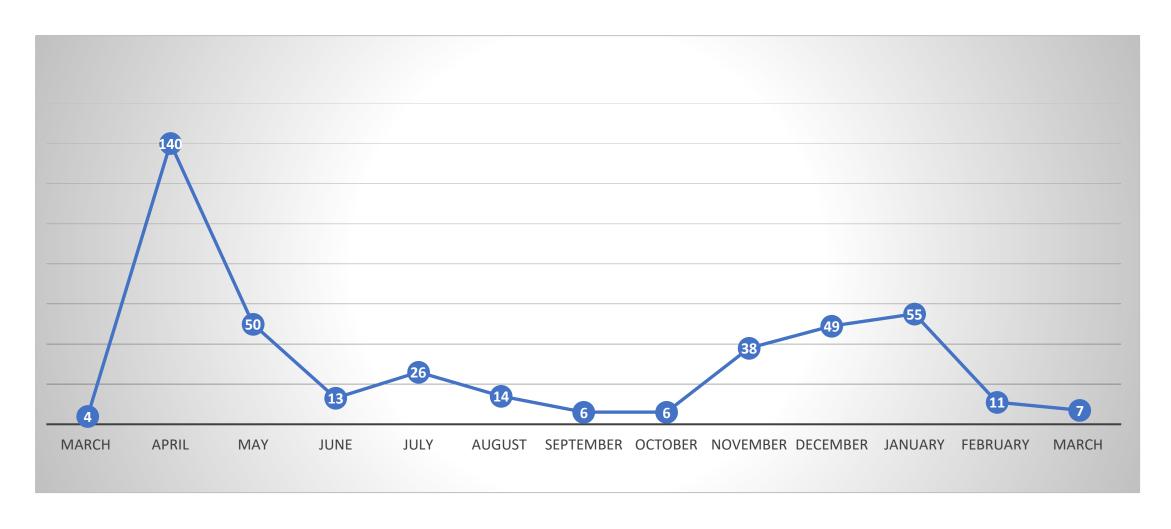

## People Diagnosed with COVID – by Month of Diagnosis (total 417\*)



### COVID-19 Infections by Placement Type

#### Placement Type - Total



#### **COVID Infection by Placement Type**



# COVID-19 Infection Rate and Death Rate by Placement Type



### COVID-19 by Placement Type





## People Who Required Inpatient Treatment of COVID-10 by Month of Diagnosis (total 140)



# People Diagnosed with COVID-19 who have died (total 54)



### People Diagnosed with COVID-19 who have confirmed/presumed COVID related deaths (total 35)



#### Provider Staff Diagnosed with COVID-19

666 Provider Staff have tested positive for COVID-19

• 48 of these staff work for more than one provider

10 staff have died from COVID-19