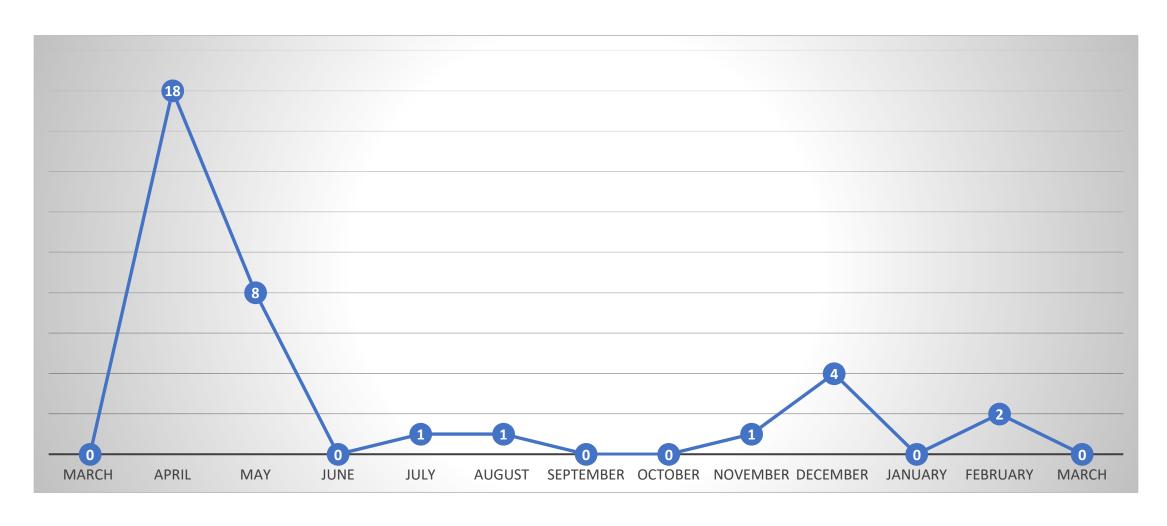

# People Diagnosed with COVID-19 who have died (total 54)

### People Diagnosed with COVID-19 who have confirmed/presumed COVID related deaths (total 35)