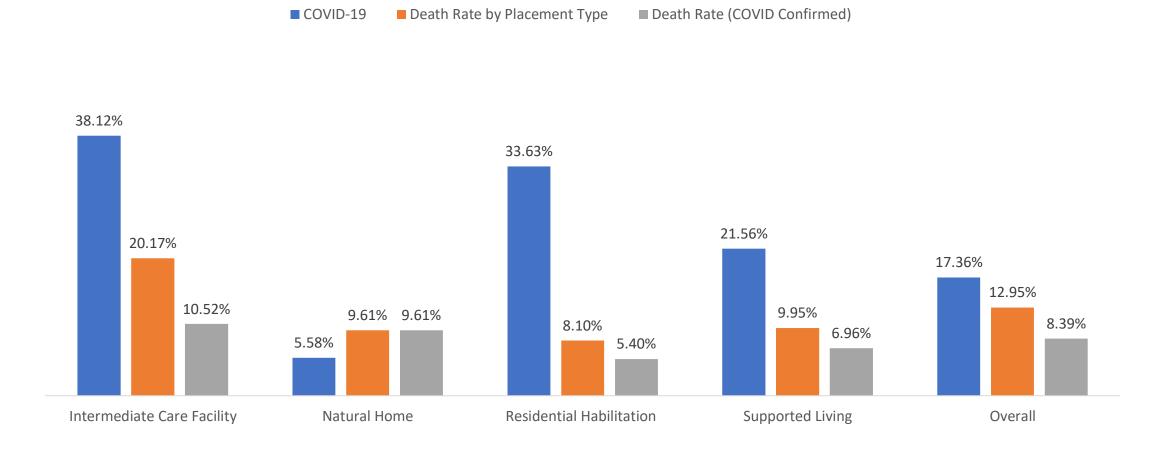

# COVID-19 Infection Rate and Death Rate by Placement Type

### COVID-19 by Placement Type