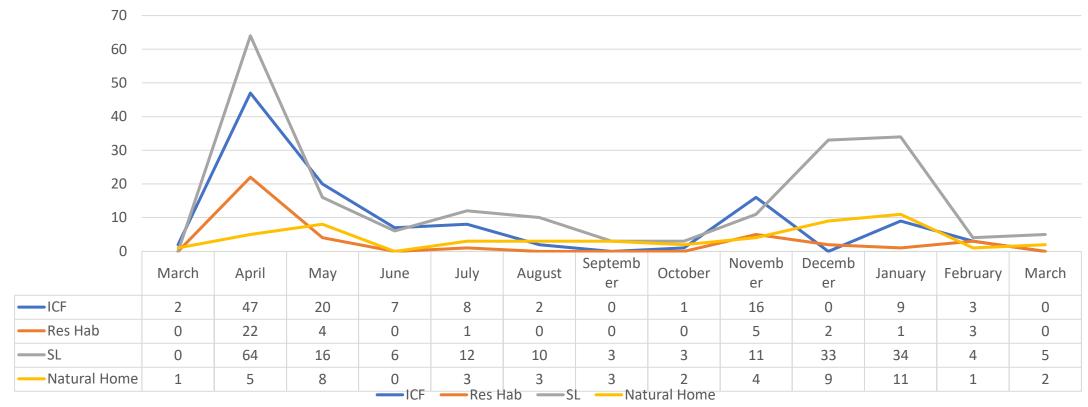

### COVID-19 Infections by Placement Type

#### Placement Type - Total

#### **COVID Infection by Placement Type**

# COVID-19 Infection Rate and Death Rate by Placement Type

### COVID-19 by Placement Type