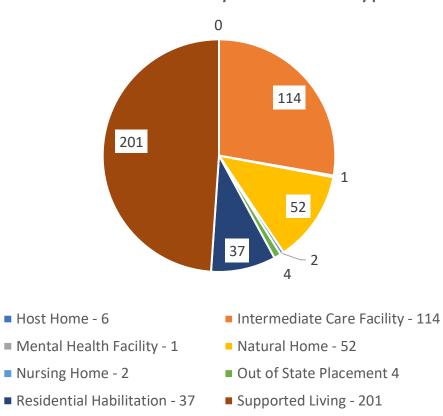

## People Diagnosed with COVID – by Month of Diagnosis (total 417\*)



### COVID-19 Infections by Placement Type

#### Placement Type - Total



#### **COVID Infection by Placement Type**



# COVID-19 Infection Rate and Death Rate by Placement Type



### COVID-19 by Placement Type





## People Who Required Inpatient Treatment of COVID-10 by Month of Diagnosis (total 140)



# People Diagnosed with COVID-19 who have died (total 54)



### People Diagnosed with COVID-19 who have confirmed/presumed COVID related deaths (total 35)



#### Provider Staff Diagnosed with COVID-19

666 Provider Staff have tested positive for COVID-19

• 48 of these staff work for more than one provider

10 staff have died from COVID-19