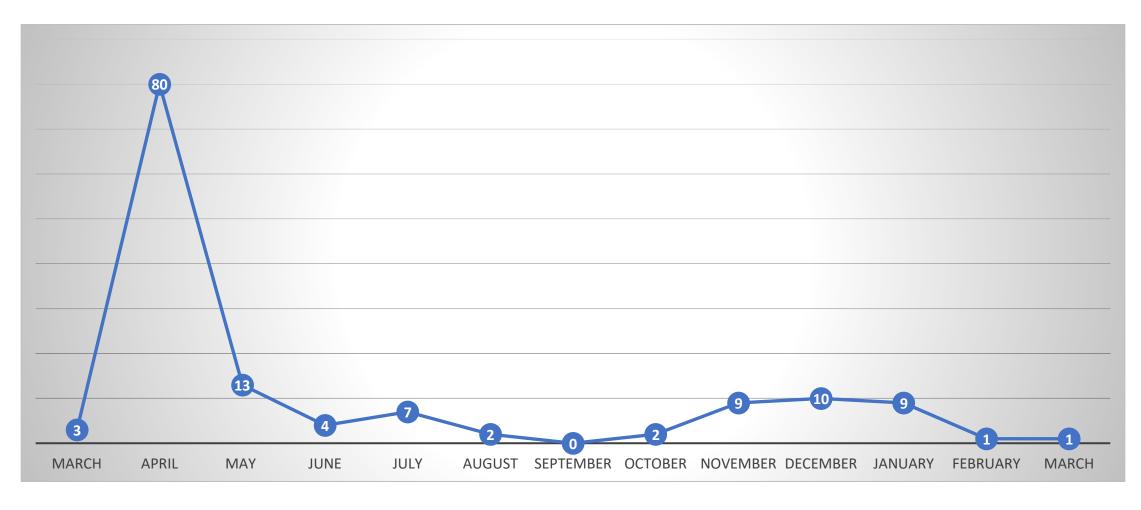

## People Diagnosed with COVID – by Month of Diagnosis (total 417\*)



### COVID-19 Infections by Placement Type

#### Placement Type - Total



#### **COVID Infection by Placement Type**



# COVID-19 Infection Rate and Death Rate by Placement Type



### COVID-19 by Placement Type





## People Who Required Inpatient Treatment of COVID-10 by Month of Diagnosis (total 140)



# People Diagnosed with COVID-19 who have died (total 54)



### People Diagnosed with COVID-19 who have confirmed/presumed COVID related deaths (total 35)



#### Provider Staff Diagnosed with COVID-19

666 Provider Staff have tested positive for COVID-19

• 48 of these staff work for more than one provider

10 staff have died from COVID-19