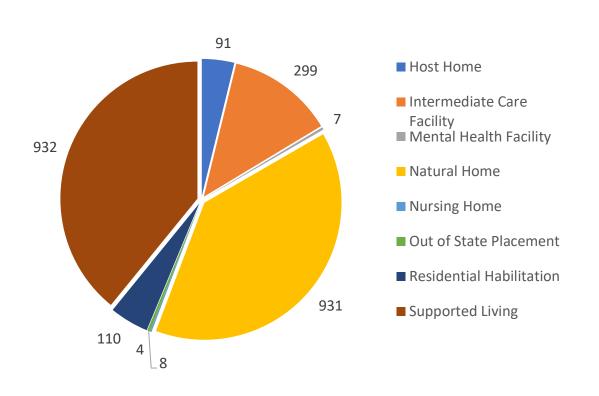

### COVID-19 Infections by Placement Type

#### Placement Type - Total

#### **COVID Infection by Placement Type**