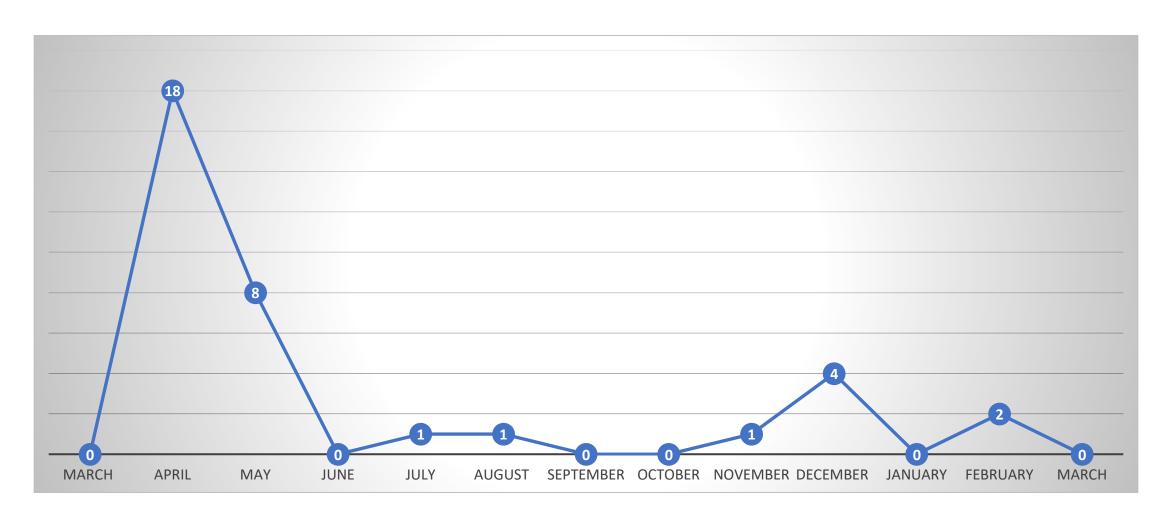

## People Diagnosed with COVID – by Month of Diagnosis (total 414\*)



### COVID-19 Infections by Placement Type

#### Placement Type - Total



#### COVID Infection by Placement Type



## COVID-19 Infection Rate and Death Rate by Placement Type



### COVID-19 by Placement Type





# People Who Required Inpatient Treatment of COVID-10 by Month of Diagnosis (total 140)



# People Diagnosed with COVID-19 who have died (total 52)



### People Diagnosed with COVID-19 who have confirmed/presumed COVID related deaths (total 35)



#### Provider Staff Diagnosed with COVID-19

660 Provider Staff have tested positive for COVID-19

• 48 of these staff work for more than one provider

10 staff have died from COVID-19