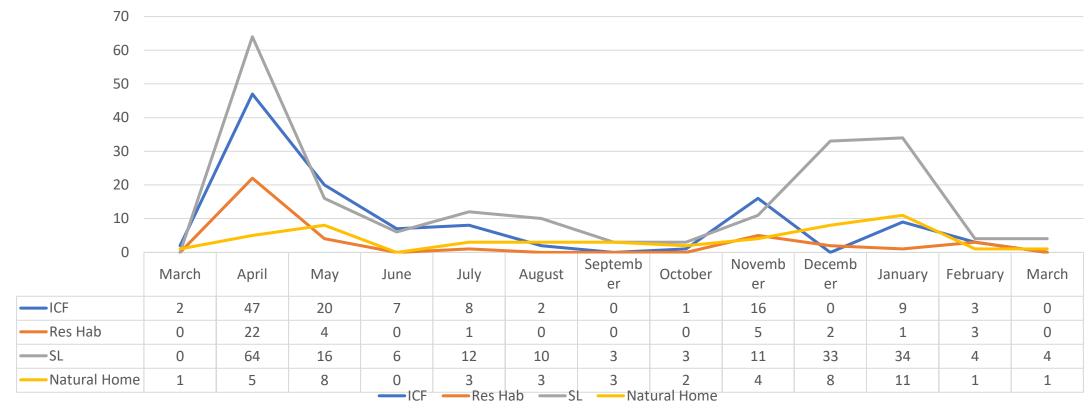

### COVID-19 Infections by Placement Type

#### Placement Type - Total

#### COVID Infection by Placement Type