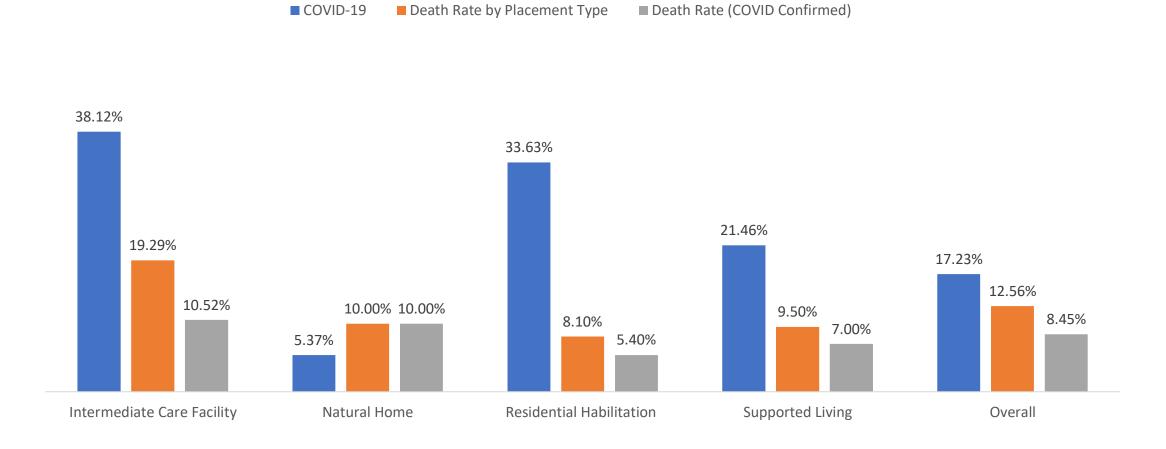

## COVID-19 Infection Rate and Death Rate by Placement Type

### COVID-19 by Placement Type