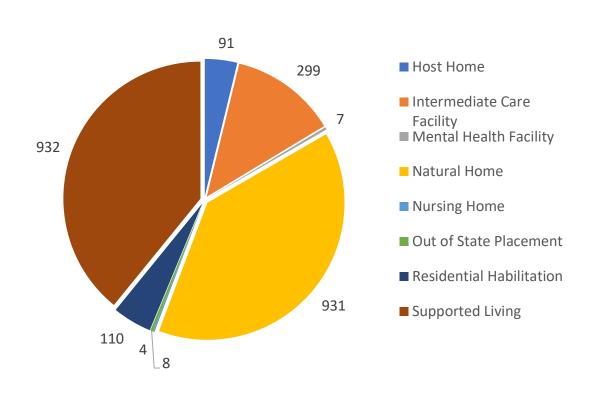

## People Diagnosed with COVID – by Month of Diagnosis (total 414\*)



### COVID-19 Infections by Placement Type

#### Placement Type - Total



#### COVID Infection by Placement Type



## COVID-19 Infection Rate and Death Rate by Placement Type



### COVID-19 by Placement Type





# People Who Required Inpatient Treatment of COVID-10 by Month of Diagnosis (total 140)



# People Diagnosed with COVID-19 who have died (total 52)



### People Diagnosed with COVID-19 who have confirmed/presumed COVID related deaths (total 35)



#### Provider Staff Diagnosed with COVID-19

660 Provider Staff have tested positive for COVID-19

• 48 of these staff work for more than one provider

10 staff have died from COVID-19