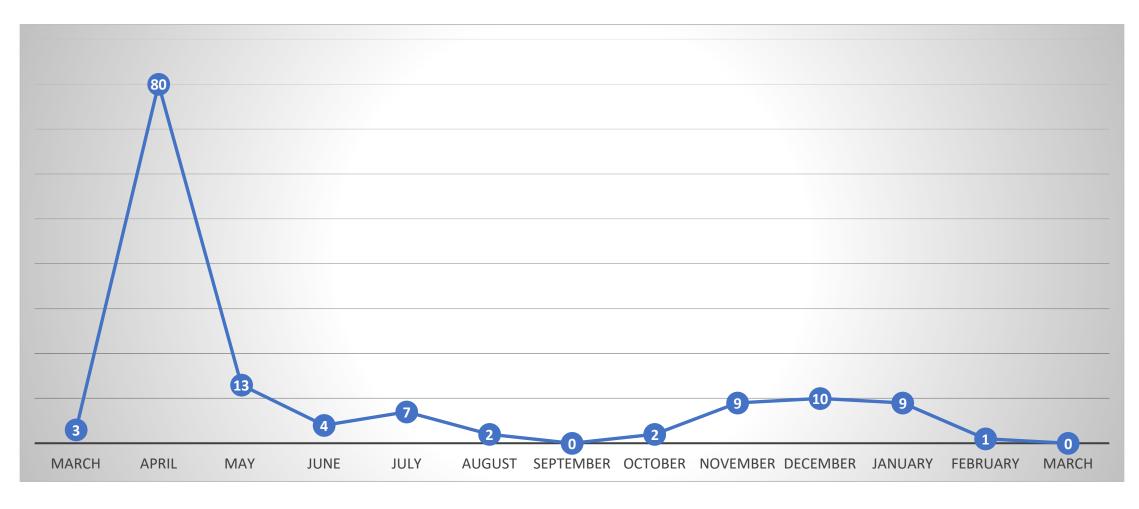

## People Diagnosed with COVID – by Month of Diagnosis (total 414\*)



### COVID-19 Infections by Placement Type

#### Placement Type - Total



#### COVID Infection by Placement Type



## COVID-19 Infection Rate and Death Rate by Placement Type



### COVID-19 by Placement Type





# People Who Required Inpatient Treatment of COVID-10 by Month of Diagnosis (total 140)



# People Diagnosed with COVID-19 who have died (total 52)



### People Diagnosed with COVID-19 who have confirmed/presumed COVID related deaths (total 35)



#### Provider Staff Diagnosed with COVID-19

660 Provider Staff have tested positive for COVID-19

• 48 of these staff work for more than one provider

10 staff have died from COVID-19