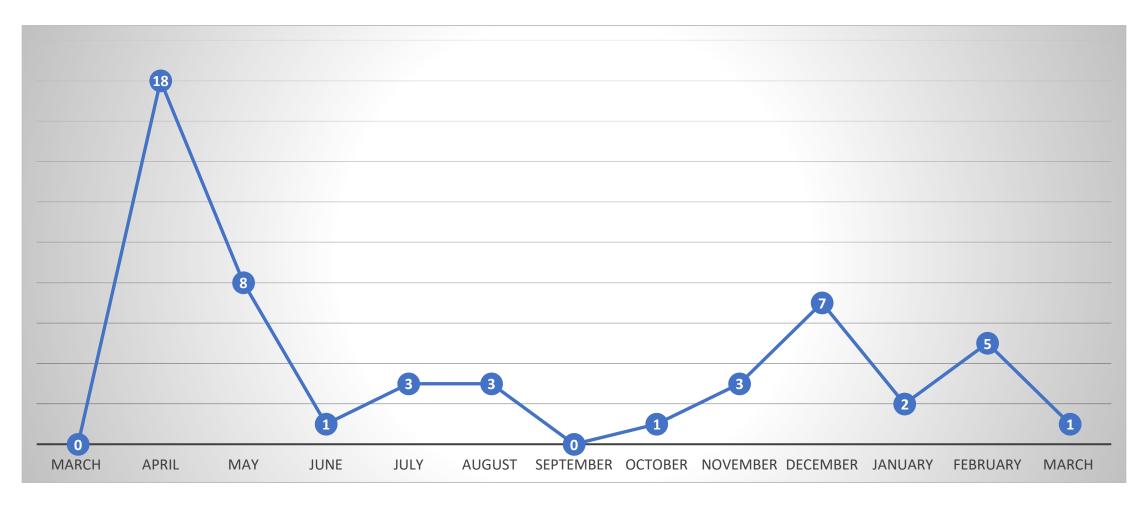

# People Who Required Inpatient Treatment of COVID-10 by Month of Diagnosis (total 140)