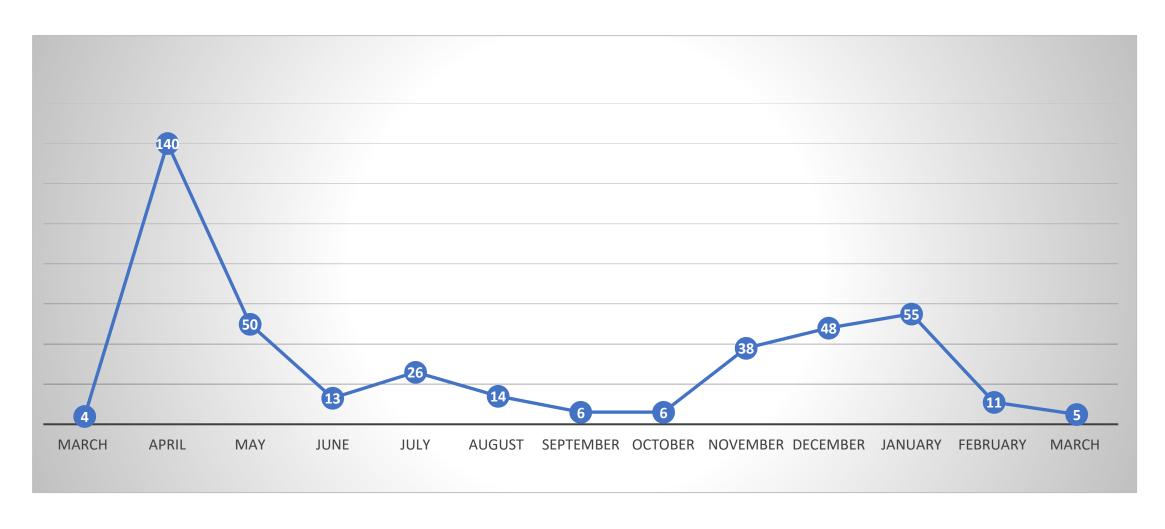

## People Diagnosed with COVID – by Month of Diagnosis (total 414\*)



### COVID-19 Infections by Placement Type

#### Placement Type - Total



#### COVID Infection by Placement Type



## COVID-19 Infection Rate and Death Rate by Placement Type



### COVID-19 by Placement Type





# People Who Required Inpatient Treatment of COVID-10 by Month of Diagnosis (total 140)



# People Diagnosed with COVID-19 who have died (total 52)



### People Diagnosed with COVID-19 who have confirmed/presumed COVID related deaths (total 35)



#### Provider Staff Diagnosed with COVID-19

660 Provider Staff have tested positive for COVID-19

• 48 of these staff work for more than one provider

10 staff have died from COVID-19