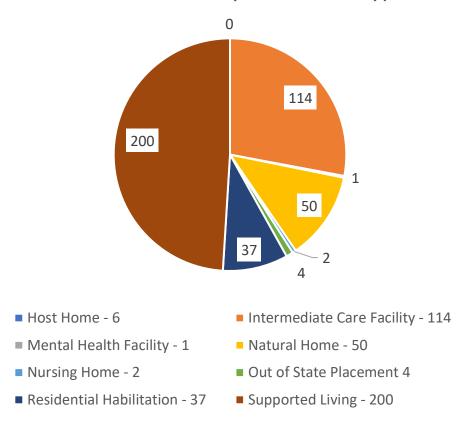

## People Diagnosed with COVID – by Month of Diagnosis (total 414\*)



### COVID-19 Infections by Placement Type

#### Placement Type - Total



#### COVID Infection by Placement Type



## COVID-19 Infection Rate and Death Rate by Placement Type



### COVID-19 by Placement Type





# People Who Required Inpatient Treatment of COVID-10 by Month of Diagnosis (total 140)



# People Diagnosed with COVID-19 who have died (total 52)



### People Diagnosed with COVID-19 who have confirmed/presumed COVID related deaths (total 35)



#### Provider Staff Diagnosed with COVID-19

660 Provider Staff have tested positive for COVID-19

• 48 of these staff work for more than one provider

10 staff have died from COVID-19