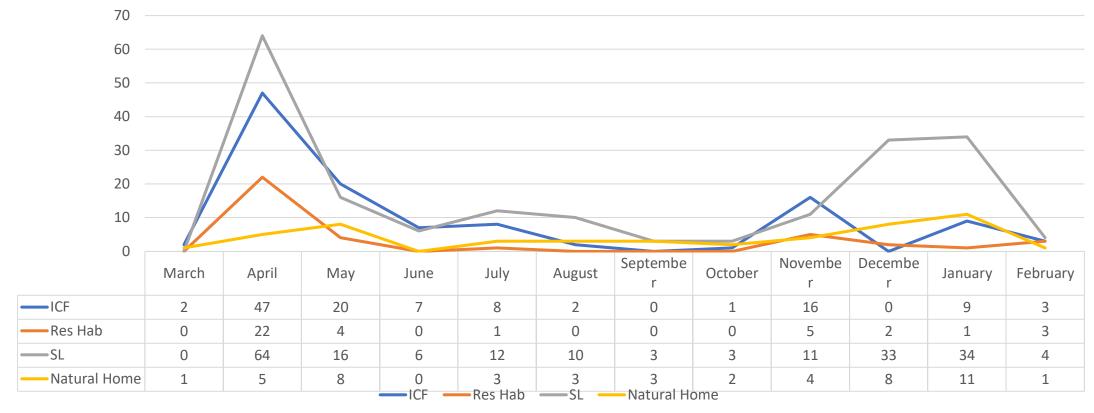

### COVID-19 Infections by Placement Type

#### Placement Type - Total

#### COVID Infection by Placement Type

### COVID-19 by Placement Type