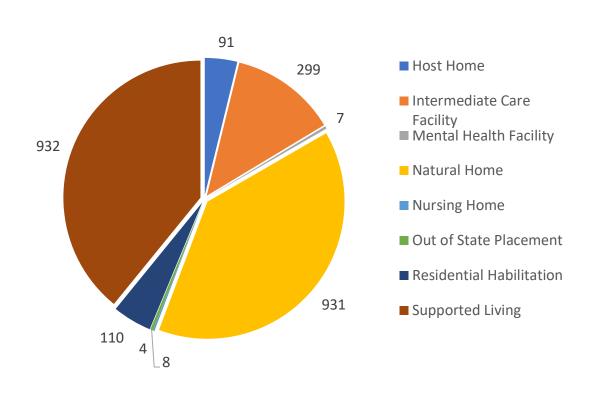

## People Diagnosed with COVID – by Month of Diagnosis (total 409\*)



### COVID-19 Infections by Placement Type

#### Placement Type - Total



#### COVID Infection by Placement Type



# COVID-19 Infection Rate and Death Rate by Placement Type



### COVID-19 by Placement Type





# People Who Required Inpatient Treatment of COVID-10 by Month of Diagnosis (total 140)



# People Diagnosed with COVID-19 who have died (total 50)



### People Diagnosed with COVID-19 who have confirmed/presumed COVID related deaths (total 35)



#### Provider Staff Diagnosed with COVID-19

• 649 Provider Staff have tested positive for COVID-19

• 48 of these staff work for more than one provider

10 staff have died from COVID-19