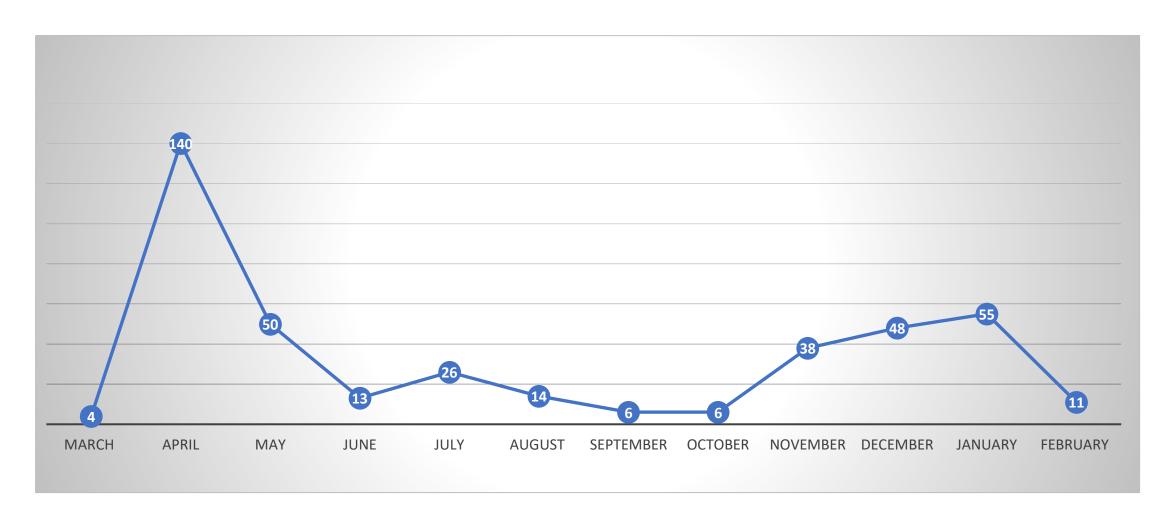

## People Diagnosed with COVID – by Month of Diagnosis (total 409\*)



### COVID-19 Infections by Placement Type

#### Placement Type - Total



#### COVID Infection by Placement Type



# COVID-19 Infection Rate and Death Rate by Placement Type



### COVID-19 by Placement Type





# People Who Required Inpatient Treatment of COVID-10 by Month of Diagnosis (total 140)



# People Diagnosed with COVID-19 who have died (total 50)



### People Diagnosed with COVID-19 who have confirmed/presumed COVID related deaths (total 35)



#### Provider Staff Diagnosed with COVID-19

• 649 Provider Staff have tested positive for COVID-19

• 48 of these staff work for more than one provider

10 staff have died from COVID-19