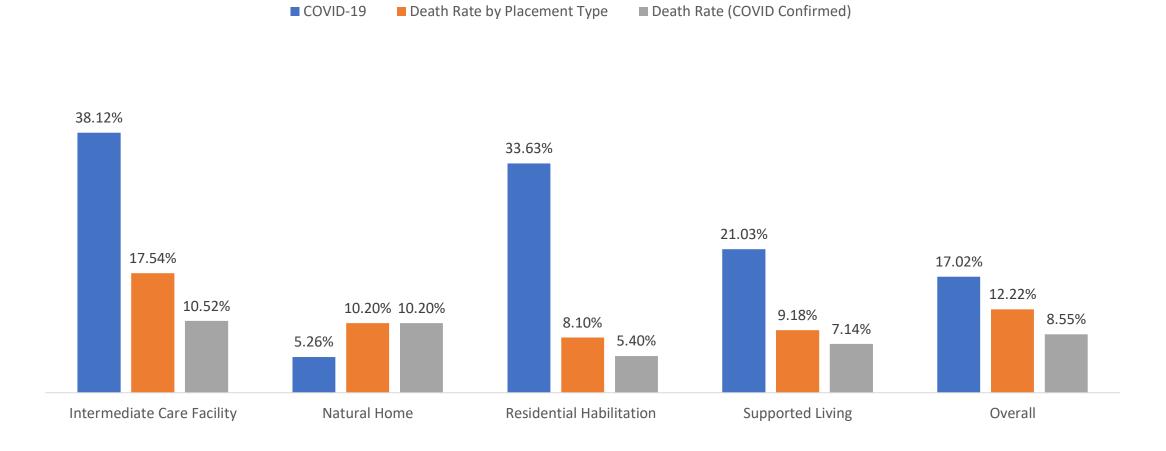

# COVID-19 Infection Rate and Death Rate by Placement Type

### COVID-19 by Placement Type