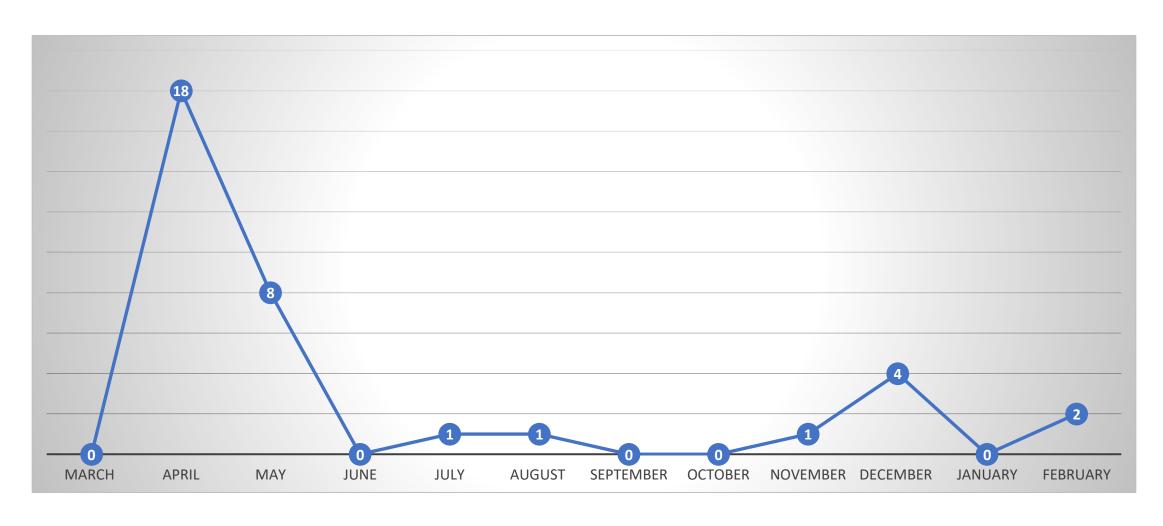

## People Diagnosed with COVID – by Month of Diagnosis (total 409\*)



### COVID-19 Infections by Placement Type

#### Placement Type - Total



#### COVID Infection by Placement Type



# COVID-19 Infection Rate and Death Rate by Placement Type



### COVID-19 by Placement Type





# People Who Required Inpatient Treatment of COVID-10 by Month of Diagnosis (total 140)



# People Diagnosed with COVID-19 who have died (total 50)



### People Diagnosed with COVID-19 who have confirmed/presumed COVID related deaths (total 35)



#### Provider Staff Diagnosed with COVID-19

• 649 Provider Staff have tested positive for COVID-19

• 48 of these staff work for more than one provider

10 staff have died from COVID-19