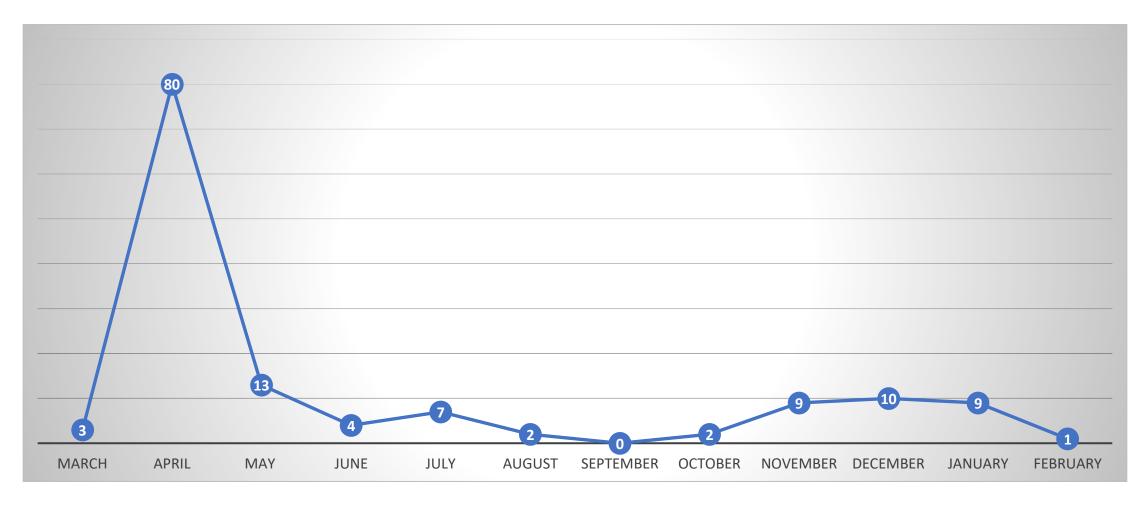

## People Diagnosed with COVID – by Month of Diagnosis (total 409\*)



### COVID-19 Infections by Placement Type

#### Placement Type - Total



#### COVID Infection by Placement Type



# COVID-19 Infection Rate and Death Rate by Placement Type



### COVID-19 by Placement Type





# People Who Required Inpatient Treatment of COVID-10 by Month of Diagnosis (total 140)



# People Diagnosed with COVID-19 who have died (total 50)



### People Diagnosed with COVID-19 who have confirmed/presumed COVID related deaths (total 35)



#### Provider Staff Diagnosed with COVID-19

• 649 Provider Staff have tested positive for COVID-19

• 48 of these staff work for more than one provider

10 staff have died from COVID-19