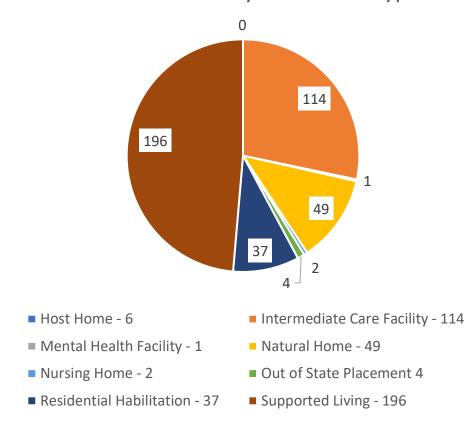

### COVID-19 Infections by Placement Type

#### COVID Infection by Placement Type