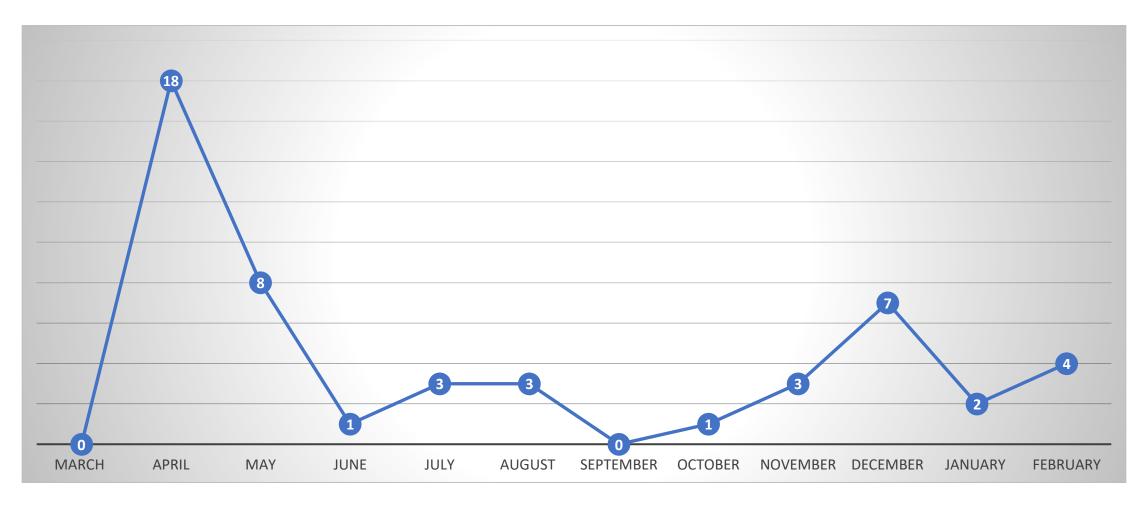

# People Who Required Inpatient Treatment of COVID-10 by Month of Diagnosis (total 140)