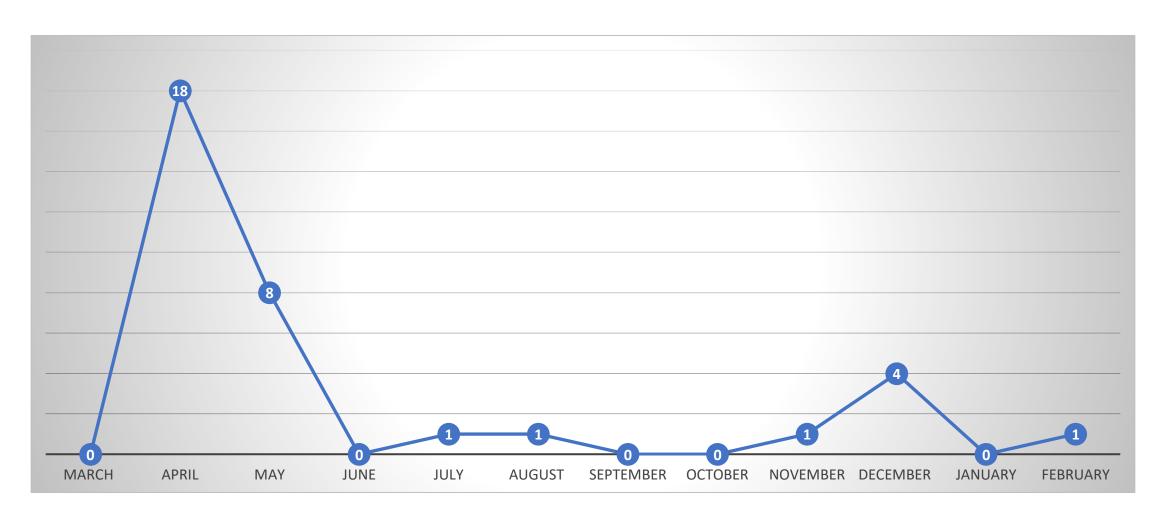

## People Diagnosed with COVID – by Month of Diagnosis (total 409\*)



### COVID-19 Infections by Placement Type

#### Placement Type - Total



#### **COVID Infection by Placement Type**



## COVID-19 Infection Rate and Death Rate by Placement Type



### COVID-19 by Placement Type





# People Who Required Inpatient Treatment of COVID-10 by Month of Diagnosis (total 140)



# People Diagnosed with COVID-19 who have died (total 47)



### People Diagnosed with COVID-19 who have confirmed/presumed COVID related deaths (total 34)



#### Provider Staff Diagnosed with COVID-19

- 641 Provider Staff have tested positive for COVID-19
- 48 of these staff work for more than one provider
- 10 staff have died from COVID-19