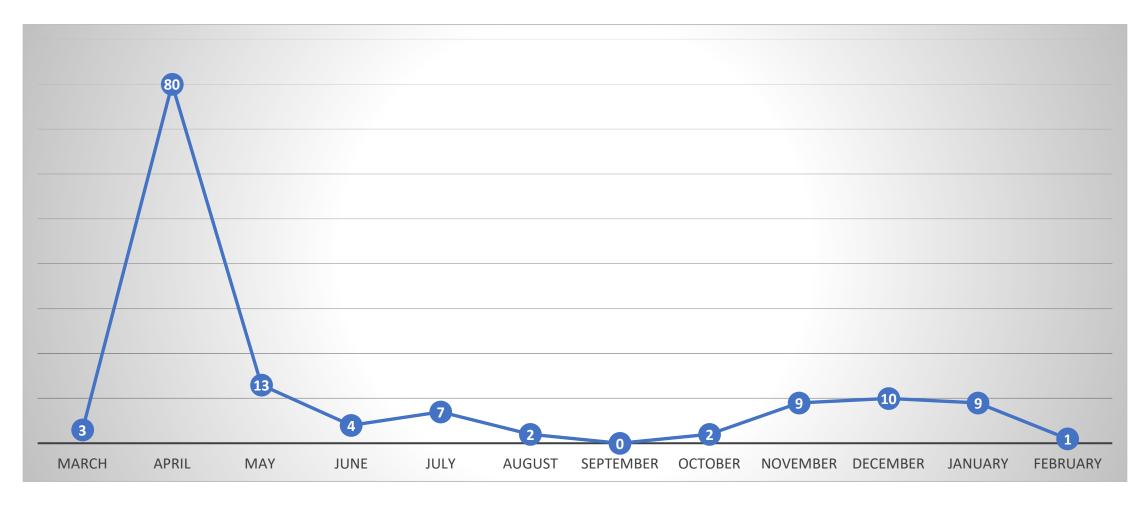

## People Diagnosed with COVID – by Month of Diagnosis (total 409\*)



### COVID-19 Infections by Placement Type

#### Placement Type - Total



#### **COVID Infection by Placement Type**



## COVID-19 Infection Rate and Death Rate by Placement Type



### COVID-19 by Placement Type





# People Who Required Inpatient Treatment of COVID-10 by Month of Diagnosis (total 140)



# People Diagnosed with COVID-19 who have died (total 47)



### People Diagnosed with COVID-19 who have confirmed/presumed COVID related deaths (total 34)



#### Provider Staff Diagnosed with COVID-19

- 641 Provider Staff have tested positive for COVID-19
- 48 of these staff work for more than one provider
- 10 staff have died from COVID-19