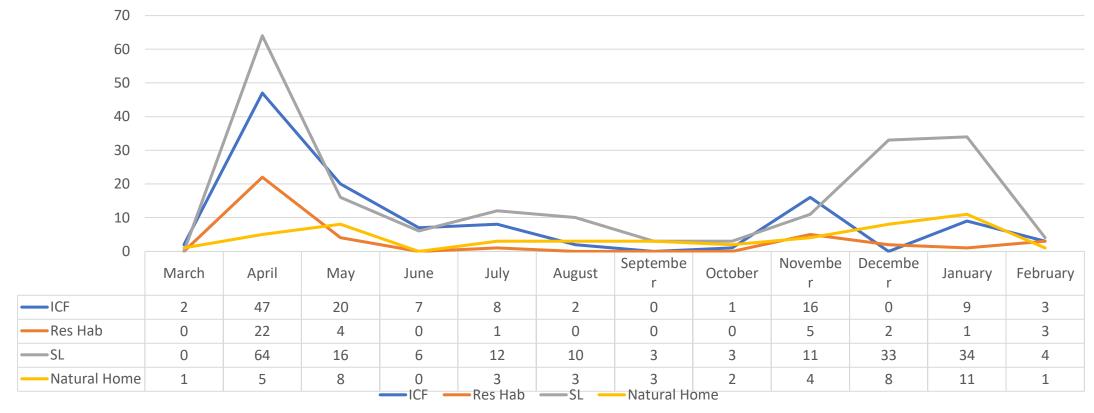

### COVID-19 Infections by Placement Type

#### **COVID Infection by Placement Type**

### COVID-19 by Placement Type