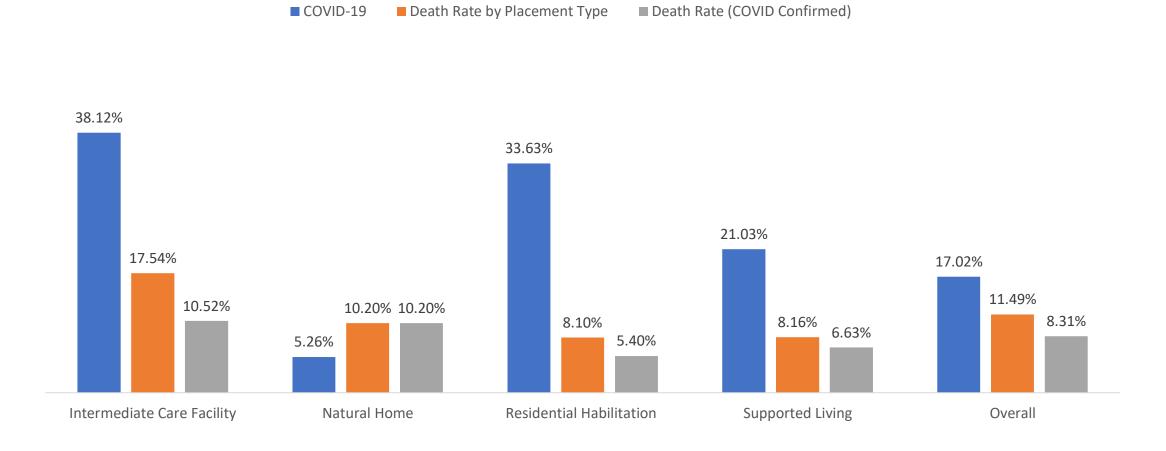

## COVID-19 Infection Rate and Death Rate by Placement Type

### COVID-19 by Placement Type