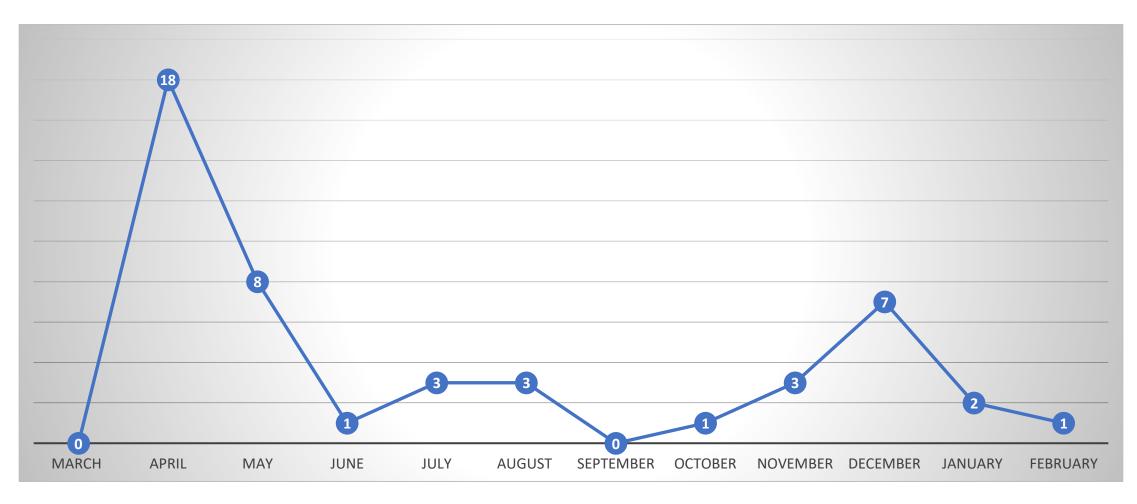

# People Who Required Inpatient Treatment of COVID-10 by Month of Diagnosis (total 140)