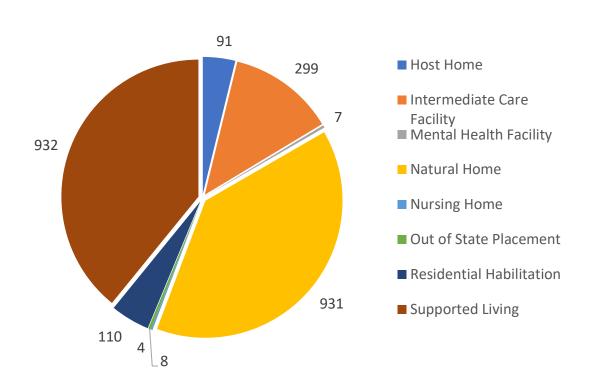

## People Diagnosed with COVID – by Month of Diagnosis (total 409\*)



### COVID-19 Infections by Placement Type

#### Placement Type - Total



#### **COVID Infection by Placement Type**



## COVID-19 Infection Rate and Death Rate by Placement Type



### COVID-19 by Placement Type





# People Who Required Inpatient Treatment of COVID-10 by Month of Diagnosis (total 140)



# People Diagnosed with COVID-19 who have died (total 47)



### People Diagnosed with COVID-19 who have confirmed/presumed COVID related deaths (total 34)



#### Provider Staff Diagnosed with COVID-19

- 641 Provider Staff have tested positive for COVID-19
- 48 of these staff work for more than one provider
- 10 staff have died from COVID-19