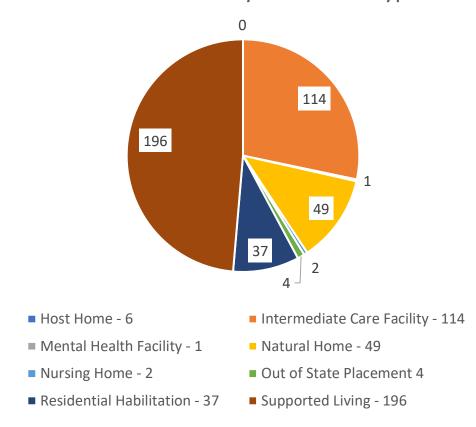

## People Diagnosed with COVID – by Month of Diagnosis (total 409\*)



### COVID-19 Infections by Placement Type

#### Placement Type - Total



#### **COVID Infection by Placement Type**



## COVID-19 Infection Rate and Death Rate by Placement Type



### COVID-19 by Placement Type





# People Who Required Inpatient Treatment of COVID-10 by Month of Diagnosis (total 140)



# People Diagnosed with COVID-19 who have died (total 47)



### People Diagnosed with COVID-19 who have confirmed/presumed COVID related deaths (total 34)



#### Provider Staff Diagnosed with COVID-19

- 641 Provider Staff have tested positive for COVID-19
- 48 of these staff work for more than one provider
- 10 staff have died from COVID-19