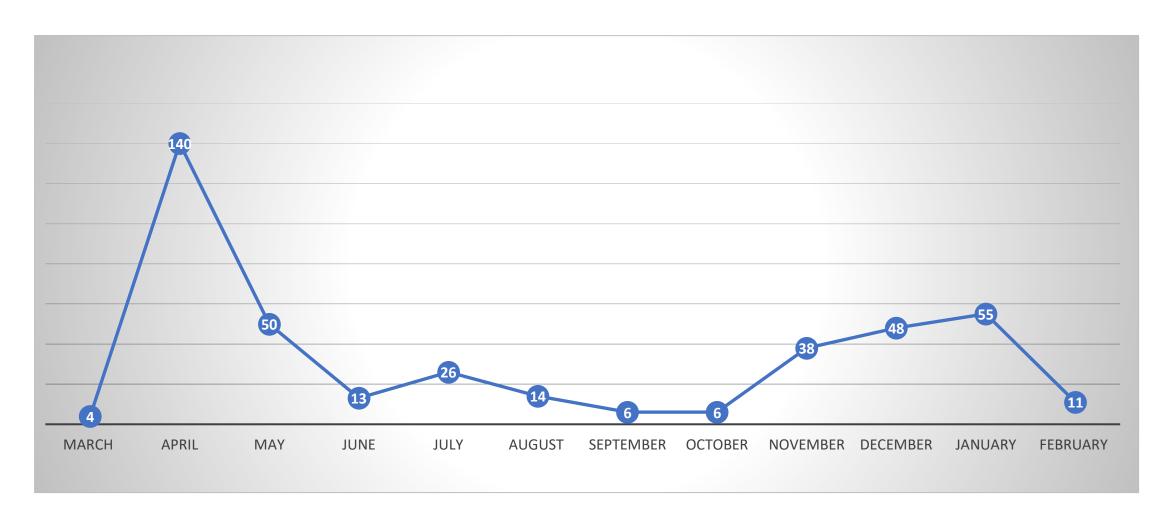

## People Diagnosed with COVID – by Month of Diagnosis (total 409\*)



### COVID-19 Infections by Placement Type

#### Placement Type - Total



#### **COVID Infection by Placement Type**



## COVID-19 Infection Rate and Death Rate by Placement Type



### COVID-19 by Placement Type





# People Who Required Inpatient Treatment of COVID-10 by Month of Diagnosis (total 140)



# People Diagnosed with COVID-19 who have died (total 47)



### People Diagnosed with COVID-19 who have confirmed/presumed COVID related deaths (total 34)



#### Provider Staff Diagnosed with COVID-19

- 641 Provider Staff have tested positive for COVID-19
- 48 of these staff work for more than one provider
- 10 staff have died from COVID-19