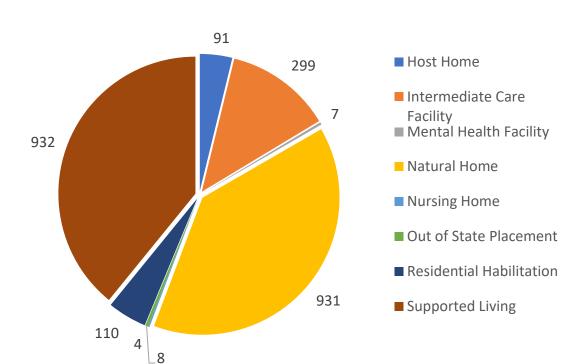

### COVID-19 Infections by Placement Type

**COVID** Infection by Placement Type

Placement Type - Total

#### COVID-19 by Placement Type