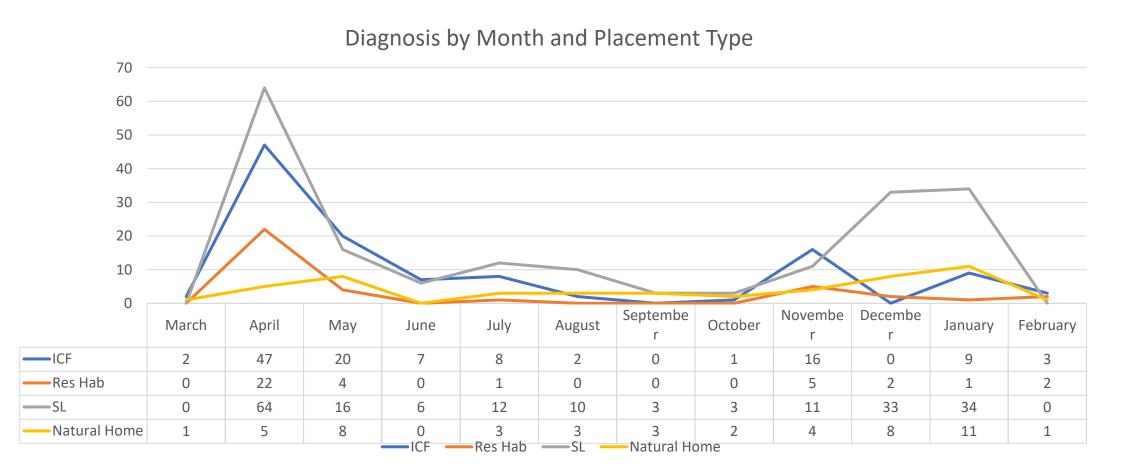

### COVID-19 Infections by Placement Type

**COVID** Infection by Placement Type

Placement Type - Total

## COVID-19 Infection Rate and Death Rate by Placement Type

#### COVID-19 by Placement Type