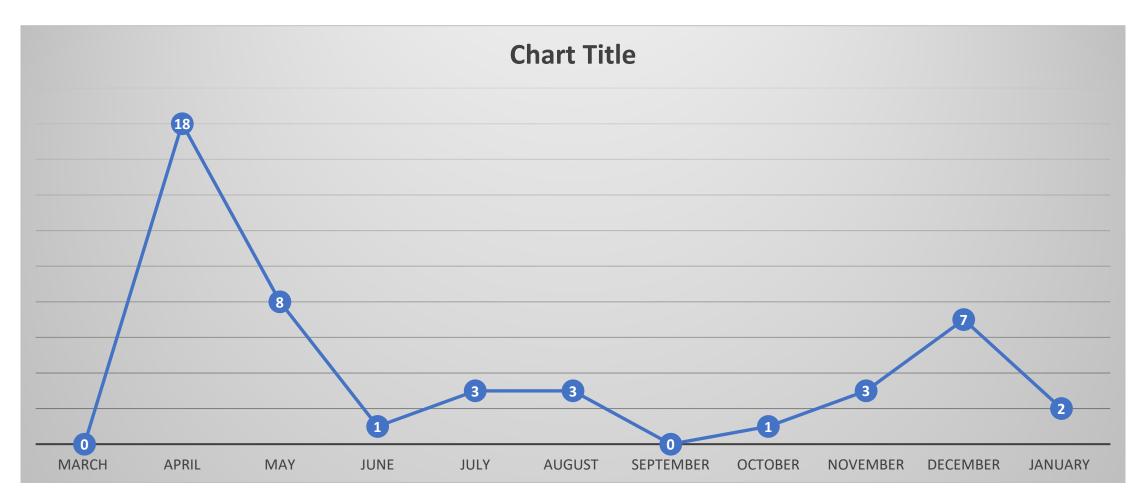

# People Who Required Inpatient Treatment of COVID-10 by Month of Diagnosis (total 140)