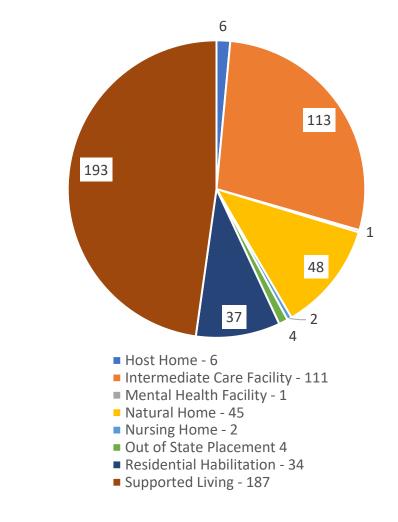

# People Diagnosed with COVID-19 who have died (total 46)

# People Diagnosed with COVID-19 who have confirmed/presumed COVID related deaths (total 33)