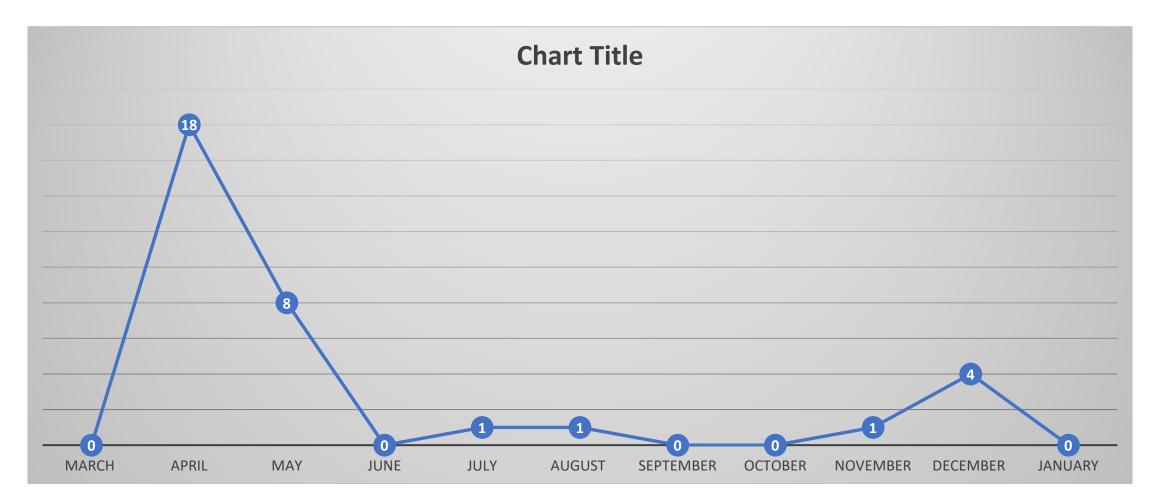

# People Diagnosed with COVID-19 who have died (total 46)

# People Diagnosed with COVID-19 who have confirmed/presumed COVID related deaths (total 33)