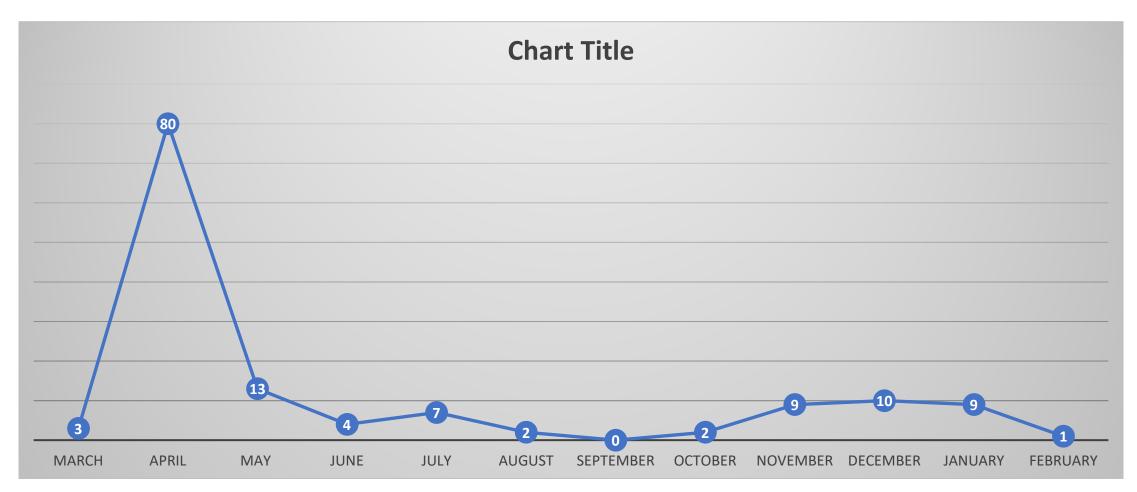

## People Diagnosed with COVID – by Month of Diagnosis (total 404\*)



### COVID-19 Infections by Placement Type

**COVID** Infection by Placement Type



Placement Type - Total



## COVID-19 Infection Rate and Death Rate by Placement Type



#### COVID-19 by Placement Type



# People Who Required Inpatient Treatment of COVID-10 by Month of Diagnosis (total 140)



# People Diagnosed with COVID-19 who have died (total 46)



# People Diagnosed with COVID-19 who have confirmed/presumed COVID related deaths (total 33)



### Provider Staff Diagnosed with COVID-19

- 631 Provider Staff have tested positive for COVID-19
- 47 of these staff work for more than one provider
- 10 staff have died from COVID-19