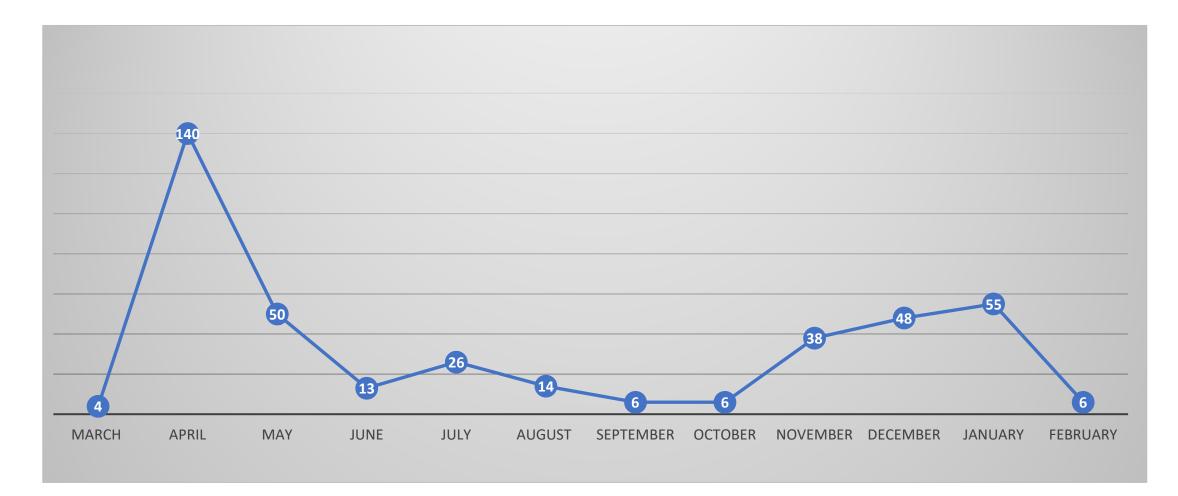

## People Diagnosed with COVID – by Month of Diagnosis (total 404\*)



### COVID-19 Infections by Placement Type

**COVID** Infection by Placement Type



Placement Type - Total



## COVID-19 Infection Rate and Death Rate by Placement Type



#### COVID-19 by Placement Type



# People Who Required Inpatient Treatment of COVID-10 by Month of Diagnosis (total 140)



# People Diagnosed with COVID-19 who have died (total 46)



# People Diagnosed with COVID-19 who have confirmed/presumed COVID related deaths (total 33)



### Provider Staff Diagnosed with COVID-19

- 631 Provider Staff have tested positive for COVID-19
- 47 of these staff work for more than one provider
- 10 staff have died from COVID-19