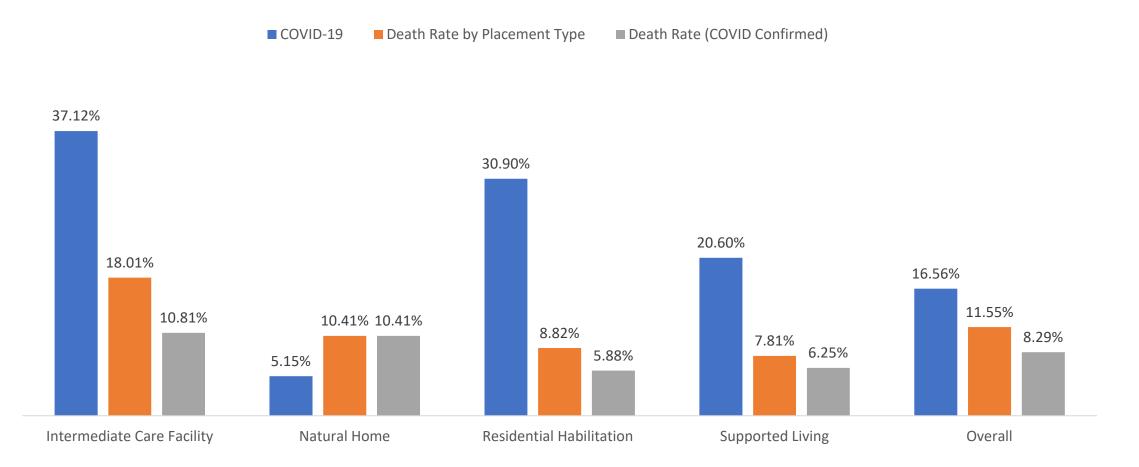

## People Diagnosed with COVID – by Month of Diagnosis (total 404\*)



### COVID-19 Infections by Placement Type

**COVID** Infection by Placement Type



Placement Type - Total



## COVID-19 Infection Rate and Death Rate by Placement Type



#### COVID-19 by Placement Type



# People Who Required Inpatient Treatment of COVID-10 by Month of Diagnosis (total 140)



# People Diagnosed with COVID-19 who have died (total 46)



# People Diagnosed with COVID-19 who have confirmed/presumed COVID related deaths (total 33)



### Provider Staff Diagnosed with COVID-19

- 631 Provider Staff have tested positive for COVID-19
- 47 of these staff work for more than one provider
- 10 staff have died from COVID-19